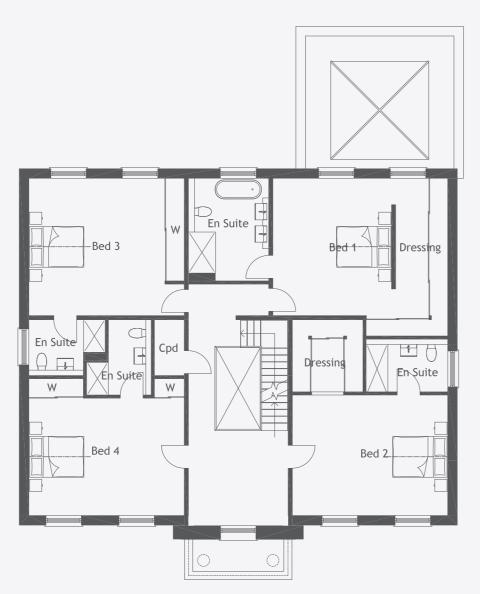

om and Bed 1
- Satin, chrome or brass sockets & switches throughout

## **Central Heating & Hot Water**

- Air Source Heat Pump
- Underfloor Heating to all floors
- Heatmeiser smart heating system
- Heated towel rails to en-suites

## Security

- Intruder alarm
- CCTV provision
- Mains supply smoke & heat detectors
- Multi point locking to entrance door
- External lighting to front and rear of house
- 10 Year Build Warranty with Concept-Two Homes providing an aftercare package to include the first 2 years upon completion of property

## External

- Landscaping to front garden
- Turf to rear garden
- Paved terrace area
- External sockets to rear and garage
- External water tap
- Electronically operated garage doors with remote control, power & light
- EV car charging point

# Floorplans









Second Floor



**Ground Floor** 



## The best of both worlds

Larch Avenue is a prestige road within walking distance from Sunninghill High Street. It is a popular choice for good quality state schools; Charters, St Michaels, St Francis and Cheapside and private schools which include, Hall Grove, Lambrook, LVS, St George's, St Mary's, The Marist and ACS International School to name a few.

The village has a number of independent local high street businesses, cafes, restaurants, pubs and theatre.

Nearby places of interest include Ascot Racecourse, Coworth Park, Guards Polo Club, Legoland, The Lexicon, Wentworth Golf Club, Virginia Water and Windsor Great Park.

Sunninghill is in close proximity to a number of attractions like Ascot Racecourse, Coworth Park, Guards Polo Club, Thorp