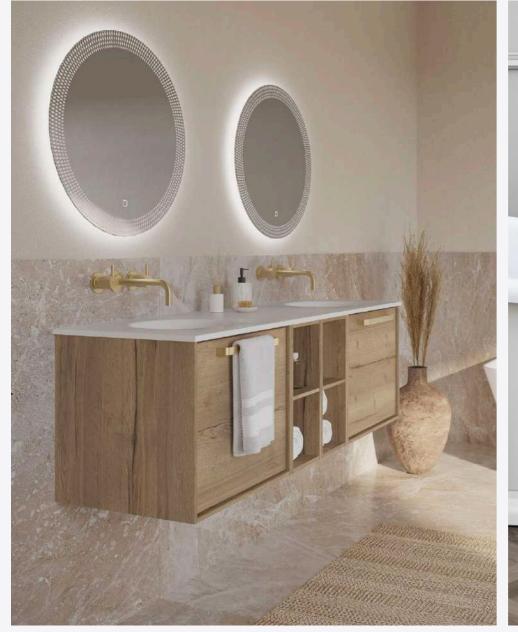

## Master En-Suite

- Duravit, Crosswater or V&B sanitaryware
- Double vanity units & basins
- Wall mounted rimless WC
- Mirror above vanity units or mirrored wall cabinet
- Free standing bath
- Walk in shower enclosure
- Feature tiled niches with LED lighting

## Bed 2 En-Suite

- Duravit, Crosswater or V&B sanitaryware
- Vanity unit & basin
- Wall mounted rimless WC
- Mirror above vanity unit/basin or mirrored wall cabinet
- Walk in shower enclosure
- Feature tiled niches with LED lighting

## Beds 3, 4 & 5 En-Suites

- Sanitaryware & WC as per Bed 2 en-suite
- Mirror above vanity unit/basin
- Shower enclosure with sliding glass door