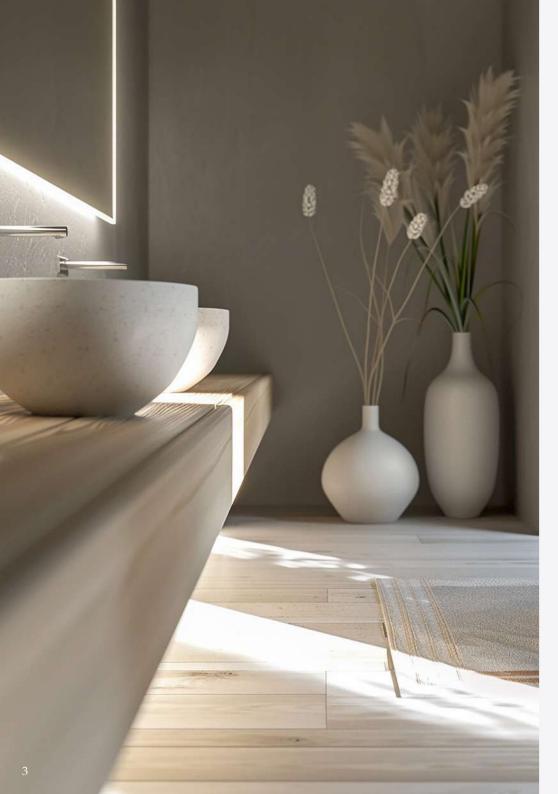

## Master En-Suite

- Duravit, Crosswater or V&B sanitaryware
- Double vanity units & basins
- Wall mounted rimless WC
- Mirror above vanity units or mirrored wall cabinet
- Free standing bath
- Walk in shower enclosure
- Feature tiled niches with LED lighting

## Bed 2 En-Suite

- Duravit, Crosswater or V&B sanitaryware
- Vanity unit & basin
- Wall mounted rimless WC
- Mirror above vanity unit/basin or mirrored wall cabinet
- Walk in shower enclosure
- Feature tiled niches with LED lighting

## Beds 3, 4 & 5 En-Suites

- Sanitaryware & WC as per Bed 2 en-suite
- Mirror above vanity unit/basin
- Shower enclosure with sliding glass door