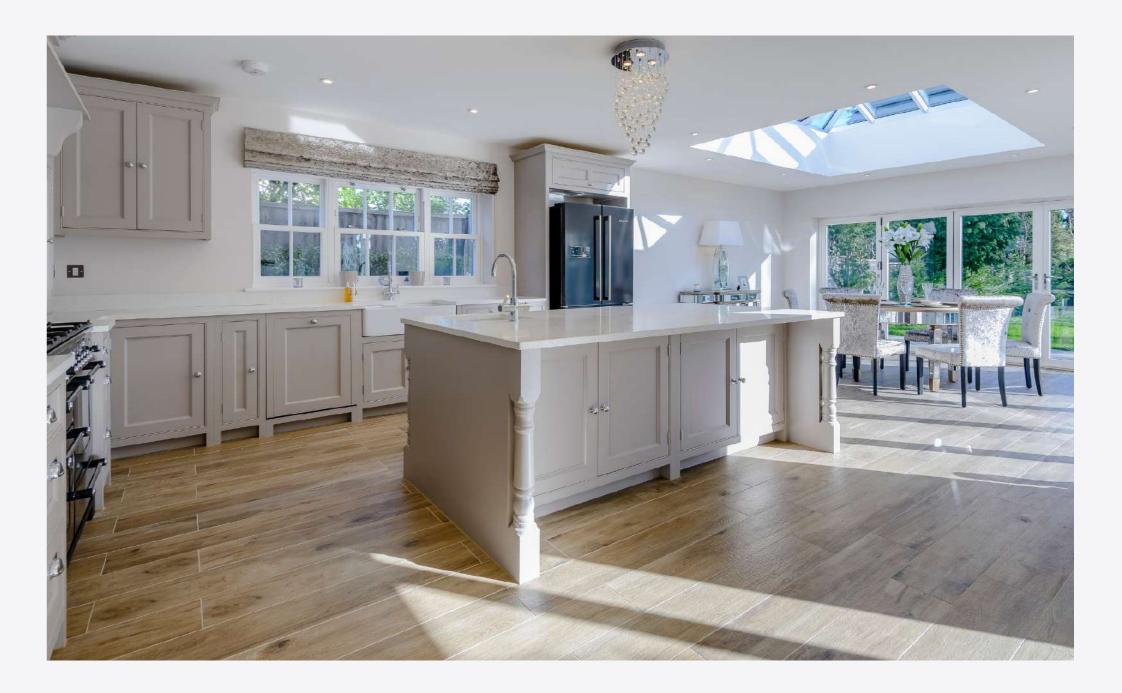

### Kitchen features

- Handcrafted, painted shaker style cabinetry
- Quartz worktops with upstands to both Kitchen & Utility
- Full range of Miele or Siemens appliances throughout to include:-Multifunction single oven, combi microwave/oven, Tall larder fridge, Tall larder freezer, Wine cooler, Venting or Induction Hob with Downdraught extractor, Dishwasher
- Feature pendant lighting above Kitchen Island
- LED lighting under wall cabinets