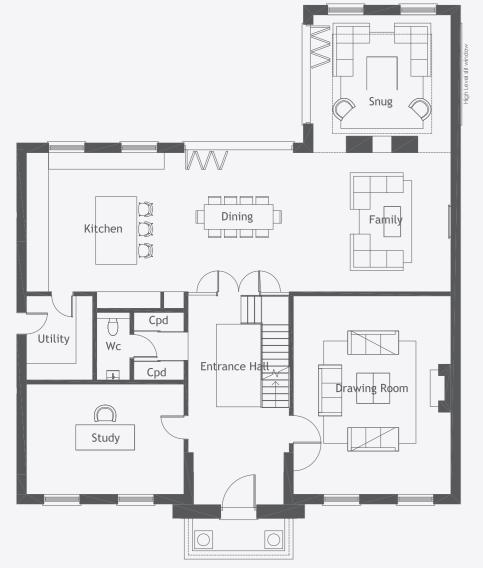

room and Bed 1
- Satin, chrome or brass sockets & switches throughout

## **Central Heating & Hot Water**

- Air Source Heat Pump
- Underfloor Heating to all floors
- Heatmeiser smart heating system
- Heated towel rails to en-suites

## Security

- Intruder alarm
- CCTV provision
- Mains supply smoke & heat detectors
- Multi point locking to entrance door
- External lighting to front and rear of house
- 10 Year Build Warranty with Concept-Two Homes providing an aftercare package to include the first 2 years upon completion of property

## External

- Landscaping to front garden
- Turf to rear garden
- Paved terrace area
- External sockets to rear and garage
- External water tap
- Electronically operated garage doors with remote control, power & light
- EV car charging point

# Floorplans









Second Floor



**Ground Floor** 



## The best of both worlds

Larch Avenue is a prestige road within walking distance from Sunninghill High Street. It is a popular choice for good quality state schools; Charters, St Michaels, St Francis and Cheapside and private schools which include, Hall Grove, Lambrook, LVS, St George's, St Mary's, The Marist and ACS International School to name a few.

The village has a number of independent local high street businesses, cafes, restaurants, pubs and theatre.

Nearby places of interest include Ascot Racecourse, Coworth Park, Guards Polo Club, Legoland, The Lexicon, Wentworth Golf Club, Virginia Water and Windsor Great Park.

Sunninghill is in close proximity to a number of attractions like Ascot Racecourse, Coworth Park, Guards Polo Club, Tho