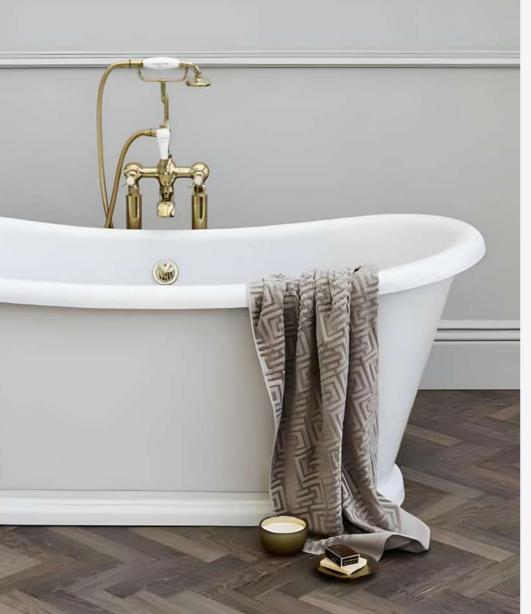

## Master En-Suite

- Duravit, Crosswater or V&B sanitaryware
- Double vanity units & basins
- Wall mounted rimless WC
- Mirror above vanity units or mirrored wall cabinet
- Free standing bath
- Walk in shower enclosure
- Feature tiled niches with LED lighting