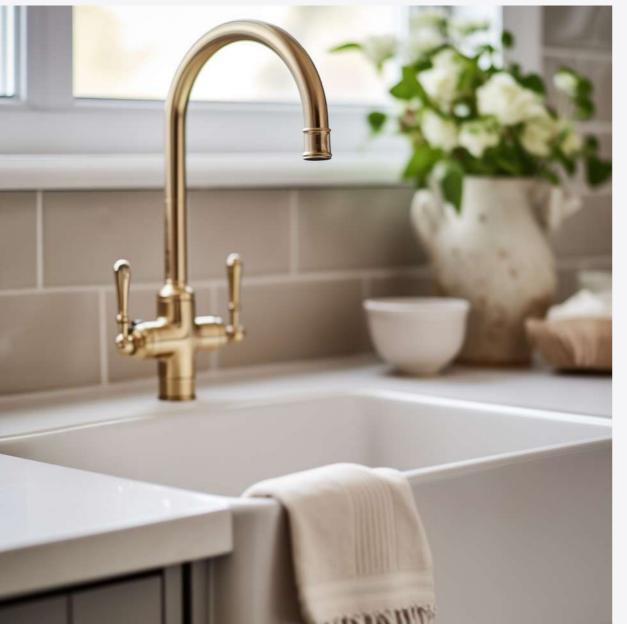

### Kitchen features

- Handcrafted, painted shaker style cabinetry
- Quartz worktops with upstands to both Kitchen & Utility
- Full range of Miele or Siemens appliances throughout to include:-Multifunction single oven, combi microwave/oven, Tall larder fridge, Tall larder freezer, Wine cooler, Venting or Induction Hob with Downdraught extractor, Dishwasher
- Feature pendant lighting above Kitchen Island
- LED lighting under wall cabinets