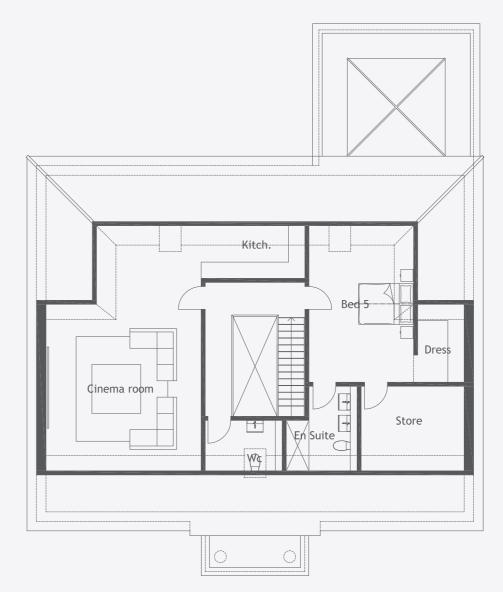

nd Bed 1
- Satin, chrome or brass sockets & switches throughout

## **Central Heating & Hot Water**

- Air Source Heat Pump
- Underfloor Heating to all floors
- Heatmeiser smart heating system
- Heated towel rails to en-suites

## Security

- Intruder alarm
- CCTV provision
- Mains supply smoke & heat detectors
- Multi point locking to entrance door
- External lighting to front and rear of house
- 10 Year Build Warranty with Concept-Two Homes providing an aftercare package to include the first 2 years upon completion of property

## External

- Landscaping to front garden
- Turf to rear garden
- Paved terrace area
- External sockets to rear and garage
- External water tap
- Electronically operated garage doors with remote control, power & light
- EV car charging point

# Floorplans









Second Floor



**Ground Floor** 



## The best of both worlds

Larch Avenue is a prestige road within walking distance from Sunninghill High Street. It is a popular choice for good quality state schools; Charters, St Michaels, St Francis and Cheapside and private schools which include, Hall Grove, Lambrook, LVS, St George's, St Mary's, The Marist and ACS International School to name a few.

The village has a number of independent local high street businesses, cafes, restaurants, pubs and theatre.

Nearby places of interest include Ascot Racecourse, Coworth Park, Guards Polo Club, Legoland, The Lexicon, Wentworth Golf Club, Virginia Water and Windsor Great Park.

Sunninghill is in close proximity to a number of attractions like Ascot Racecourse, Coworth Park, Guards Polo Club, Thorpe Pa