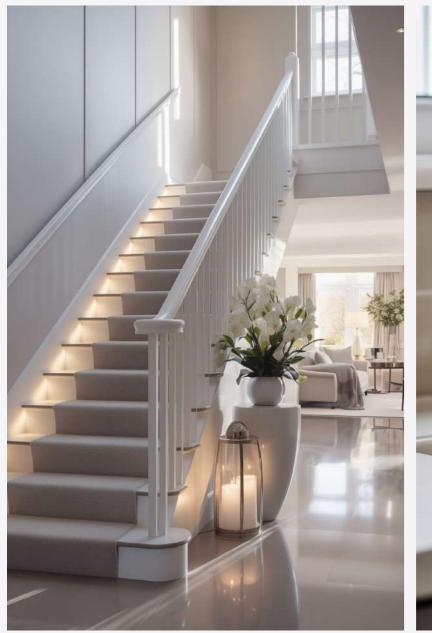

### **Interior finishes**

- Two panelled oak or painted internal doors with satin chrome or antique brass door furniture
- Satinwood skirtings and architraves
- Decorative cornice throughout
- Oak or painted/stained staircase with carpet with stair rods
- Fitted dressing rooms to Master Bedroom and Bed 2
- Fitted wardrobes to Beds 3, 4 (Bed 5 optional) with painted internal doors, single shelf and hanging rail
- Full porcelain/ceramic wall tiling to en-suites
- Large format porcelain floor tiles to entrance hall area & Cloakroom
- Amtico or Karndean herringbone flooring to Kitchen, Snug, Living & Dining areas
- Carpet to Drawing Room, Study, Bedrooms & 1st Floor Landing