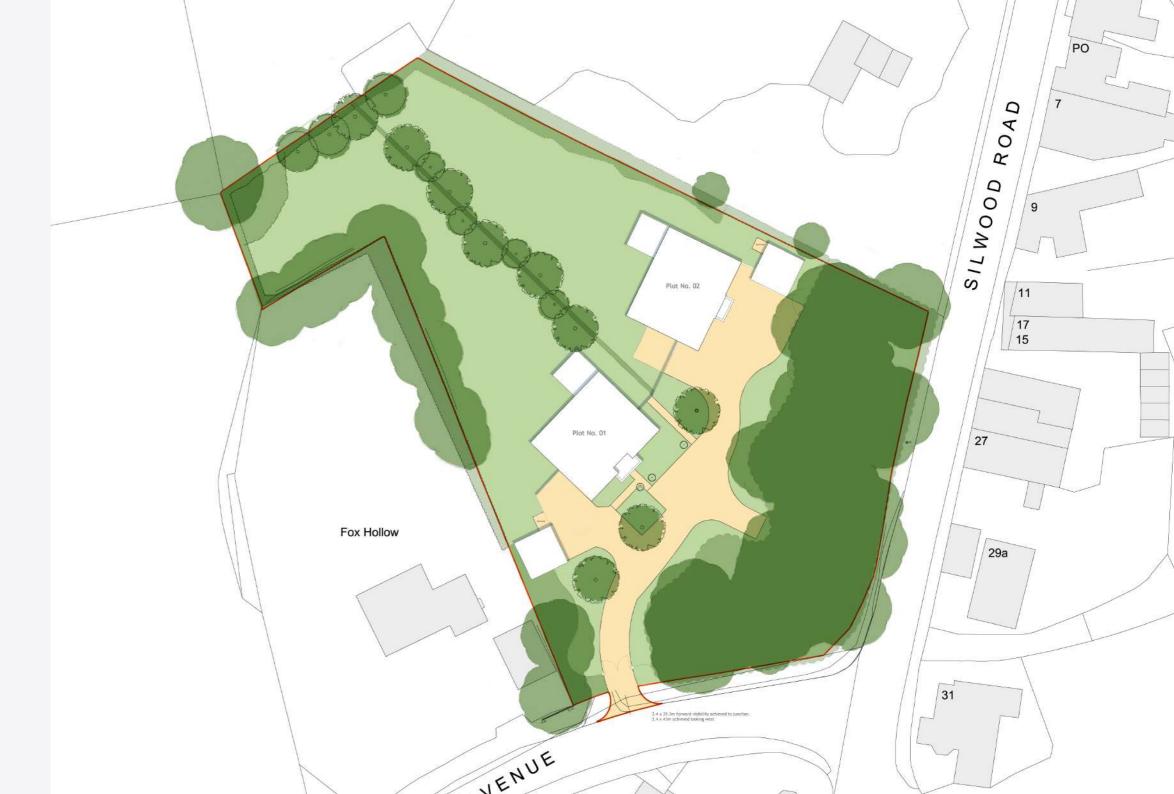

### **Private and Exclusive**

Set within gated grounds spanning approximately 0.72 acres offering privacy and security.

# Floorplans

Second Floor

**Ground Floor** 