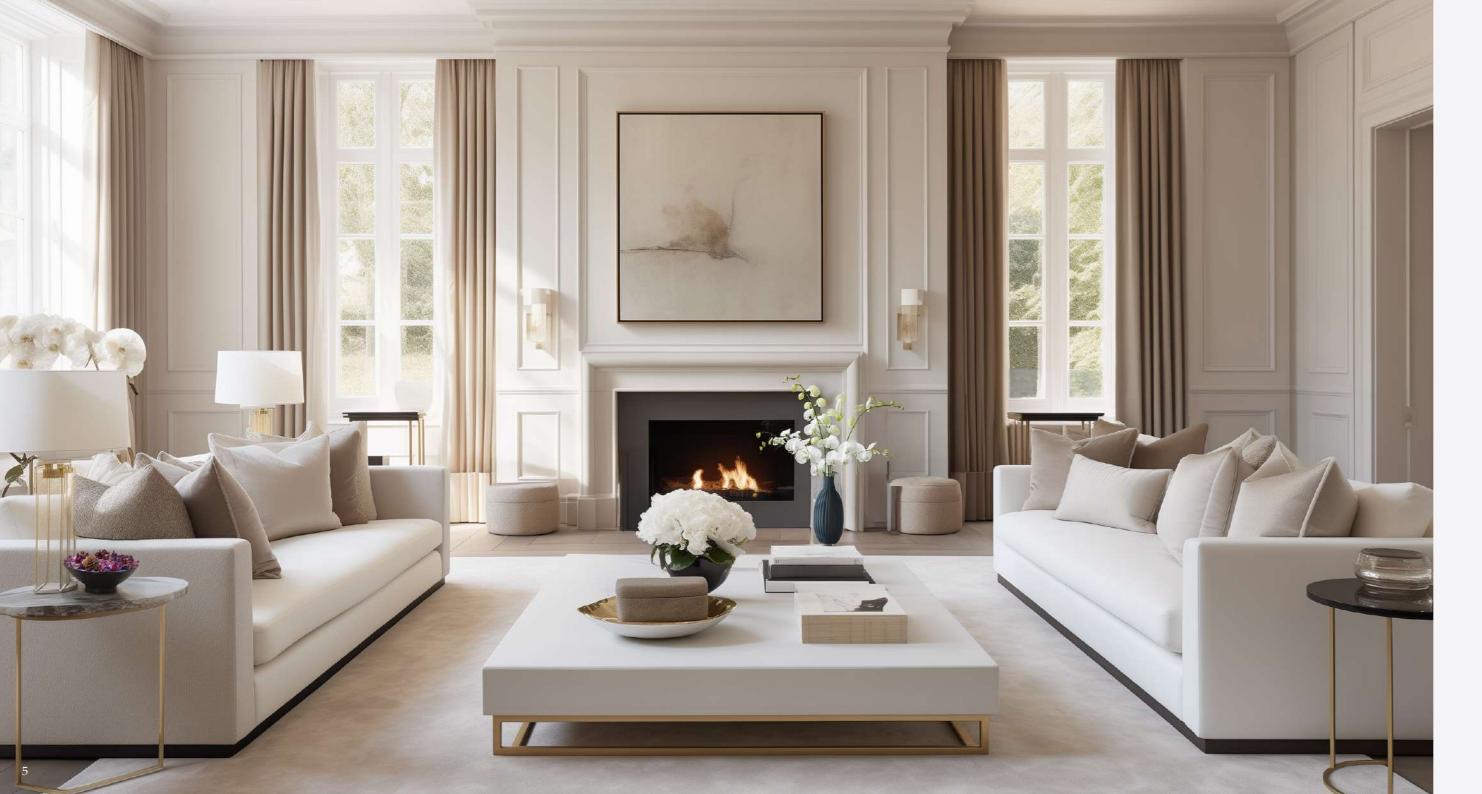

### **Interior finishes**

- Two panelled oak or painted internal doors with satin chrome or antique brass door furniture
- Satinwood skirtings and architraves
- Decorative cornice throughout
- Oak or painted/stained staircase with carpet with stair rods
- Fitted dressing rooms to Master Bedroom and Bed 2
- Fitted wardrobes to Beds 3, 4 (Bed 5 optional) with painted internal doors, single shelf and hanging rail
- Full porcelain/ceramic wall tiling to en-suites
- Large format porcelain floor tiles to entrance hall area & Cloakroom
- Amtico or Karndean herringbone flooring to Kitchen, Snug, Living & Dining areas
- Carpet to Drawing Room, Study, Bedrooms & 1st Floor Landing