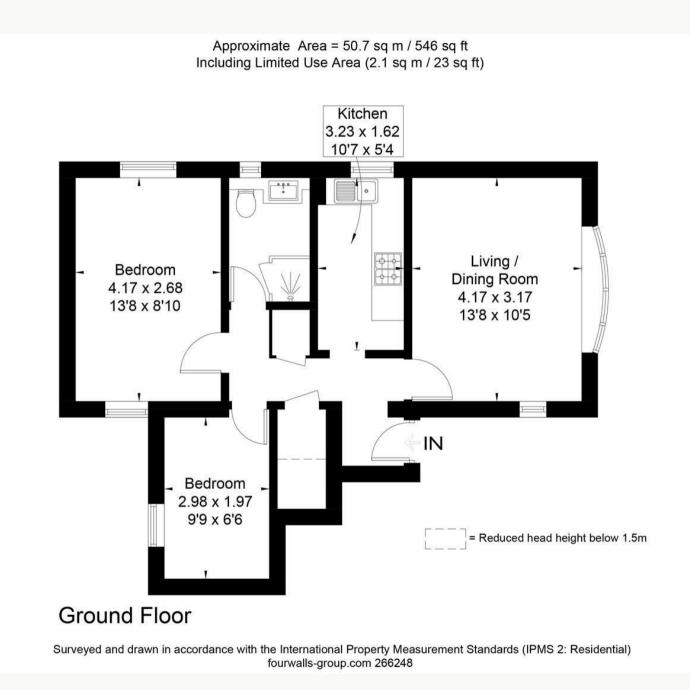

## A two bedroom ground floor maisonette in Sunninghill village, with allocated parking and no onward chain.

This ground floor apartment has a double aspect living room, separate kitchen, modern shower room and two bedrooms.