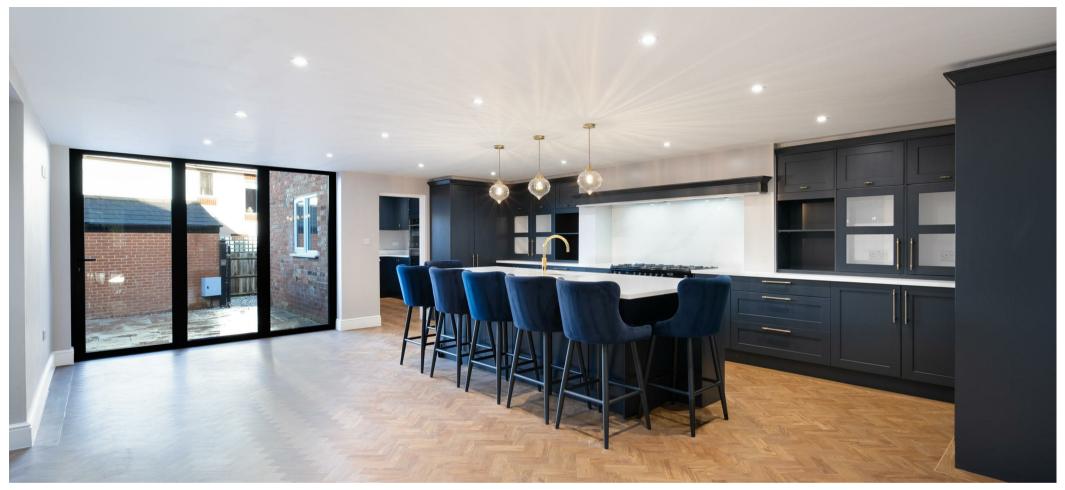

## High Street, Ascot

**OSBORNE HEATH** 

A newly refurbished five double bedroom, four bathroom character property within walking distance of Ascot high street and station.

The ground floor has a large formal living room with original cast iron fireplaces, modern kitchen with feature central island, living and dining areas plus underfloor heating, utility room and a downstairs WC.