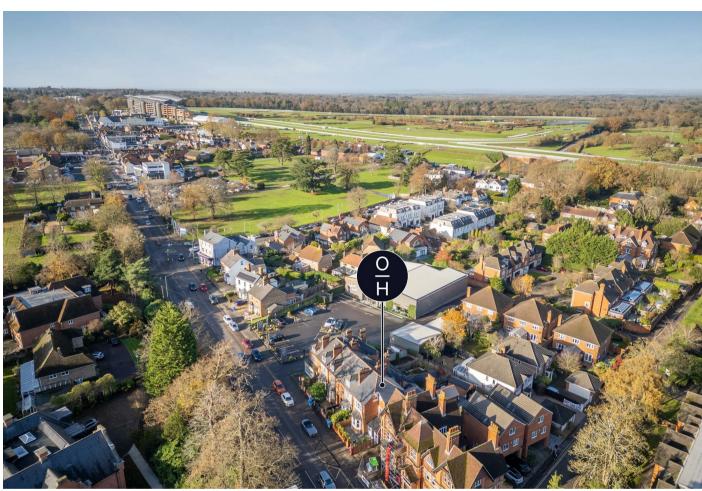

Radnor House is located and the foot of Ascot high street. Popular local schools include Charters, Cheapside, Lambrook, LVS, The Marist, Papplewick, St Francis, St George's and St Mary's. Nearby places of interest include Ascot Racecourse, The Berkshire Golf Club, Coworth Park, Guards Polo Club, Legoland, The Lexicon, Sunningdale Golf Club, Swinley Forest, Wentworth Club and Windsor Great Park. Ascot train station runs services to London, Reading and Guildford and by road Ascot is convenient for the M3, M4, M25 and Heathrow Airport.