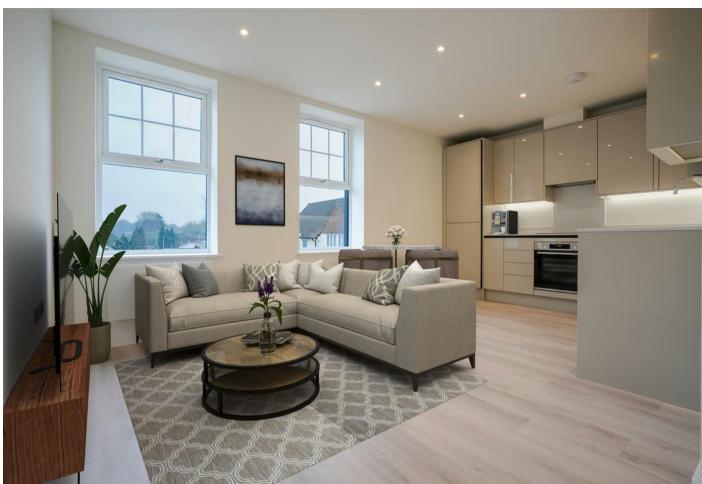

The apartments come complete with quartz worktop kitchens, Bosch appliances to include a fridge freezer, dishwasher, washer dryer, oven, induction hob and a wine cooler (plots 1, 3, 8 and 9 only). The properties have CAT 6 wiring, fibre to premises and are pre-wired for digital and Sky TV.

Plot 8 is on the top floor and has a double bedroom with built-in wardrobes, openplan kitchen and living space, and a bathroom.

Spring House is on Sunninghill high street. The village has a number of local high street businesses, great restaurants and pubs. Nearby places of interest include Ascot Racecourse, Coworth Park, Guards Polo Club, Legoland, The Lexicon, Swinley Forest, Wentworth Club and Windsor Great Park. Sunninghill is also convenient for the M3, M4, M25 and Heathrow Airport.