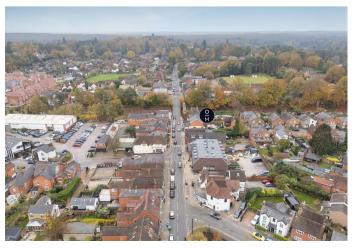

Plot 8 is on the top floor and has a double bedroom with built-in wardrobes, openplan kitchen and living space, and a bathroom.

Spring House is on Sunninghill high street. The village has a number of local high street businesses, great restaurants and pubs. Nearby places of interest include Ascot Racecourse, Coworth Park, Guards Polo Club, Legoland, The Lexicon, Swinley Forest, Wentworth Club and Windsor Great Park. Sunninghill is also convenient for the M3, M4, M25 and Heathrow Airport.