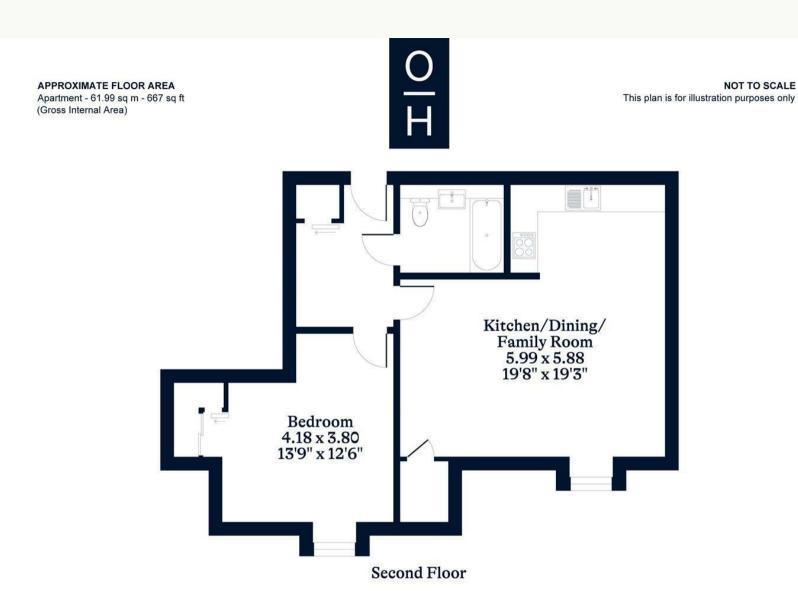

Plot 8 is on the top floor and has a double bedroom with built-in wardrobes, openplan kitchen and living space, and a bathroom.

Spring House is on Sunninghill high street. The village has a number of local high street businesses, great restaurants and pubs. Nearby places of interest include Ascot Racecourse, Coworth Park, Guards Polo Club, Legoland, The Lexicon, Swinley Forest, Wentworth Club and Windsor Great Park. Sunninghill is also convenient for the M3, M4, M25 and Heathrow Airport.

EPC rating B. Council Tax band TBC. Service Charge £1,957 pa. Ground Rent TBC. New 125 year Lease.

This plan is for layout guidance only. Not drawn to scale unless stated. Windows and door openings are approximate. Whilst every care is taken in the preparation of this plan, please check all dimensions, shapes and compass bearings before making any decisions reliant upon them.