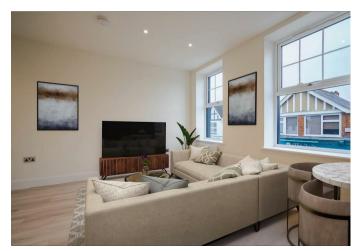

The apartments come complete with quartz worktop kitchens, Bosch appliances to include a fridge freezer, dishwasher, washer dryer, oven, induction hob and a wine cooler (plots 1, 3, 8 and 9 only). The properties have CAT 6 wiring, fibre to premises and are pre-wired for digital and Sky TV.

Plot 8 is on the top floor and has a double bedroom with built-in wardrobes, openplan kitchen and living space, and a bathroom.

Spring House is on Sunninghill high street. The village has a number of local high street businesses, great restaurants and pubs. Nearby places of interest include Ascot Racecourse, Coworth Park, Guards Polo Club, Legoland, The Lexicon, Swinley Forest, Wentworth Club and Windsor Great Park. Sunninghill is also convenient for the M3, M4, M25 and Heathrow Airport.