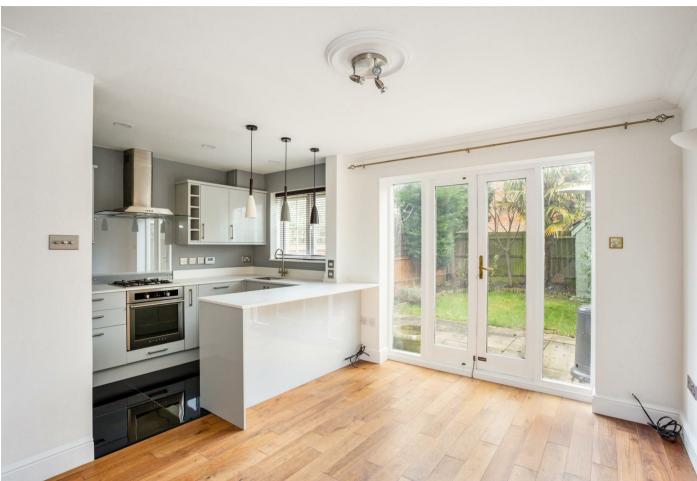

## Guards Court, Sunningdale

**OSBORNE HEATH** 

A three bedroom, two bathroom house with a new kitchen, in a cul-de-sac within walking distance of Sunningdale Station and local shops.

Downstairs is a study with storage, living room, newly fitted kitchen with dining area leading out to the garden, and a downstairs WC.