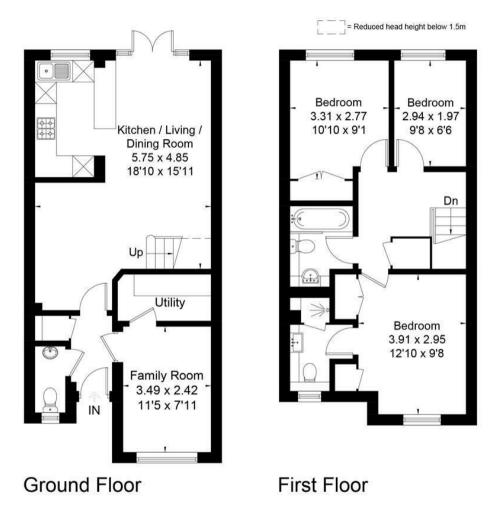

## Guards Court, Sunningdale

**OSBORNE HEATH** 

A three bedroom, two bathroom house with a new kitchen, in a cul-de-sac within walking distance of Sunningdale Station and local shops.

Downstairs is a study with storage, living room, newly fitted kitchen with dining area leading out to the garden, and a downstairs WC.

Upstairs there are three bedrooms, an en suite to the main bedroom, and a family bathroom.

Outside is driveway parking and a rear garden.

Guards Court is off Chobham Road in the centre of Sunningdale. There are a number of popular restaurants and cafes in the immediate area. Waitrose is next door to Sunningdale train station where trains run to London Waterloo and Reading. Nearby places of interest include Ascot Racecourse, Guards Polo Club, Sunningdale Golf Club, Wentworth Club and Windsor Great Park. Sunningdale is also convenient for the M3, M4, M25 and Heathrow Airport.

## Approximate Area = 97.2 sq m / 1046 sq ft Including Limited Use Area (1.3 sq m / 14 sq ft)

Surveyed and drawn in accordance with the International Property Measurement Standards (IPMS 2: Residential) fourwalls-group.com 273225