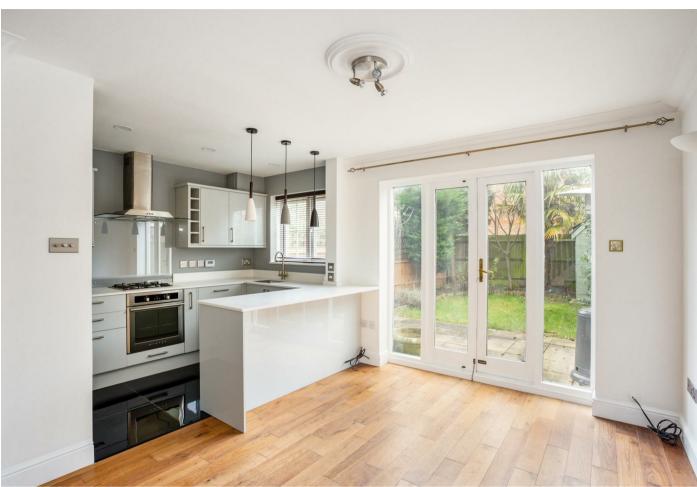

## Guards Court, Sunningdale

**OSBORNE HEATH** 

A three bedroom, two bathroom house with a new kitchen, in a cul-de-sac within walking distance of Sunningdale Station and local shops.

Downstairs is a study with storage, living room, newly fitted kitchen with dining area leading out to the garden, and a downstairs WC.