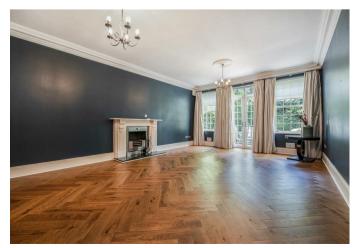

Abbey Place is a double fronted, detached mansion with high ceilings, a grand entrance and a galleried staircase and landing.

Downstairs there are six reception rooms consisting of a living room, formal dining room, dining area, family room, office and study. There is also a large kitchen with a utility room and large walk-in larder, two WC's and the triple garage. Above the garage is a large playroom that could also be used as a work space or self-contained accommodation.