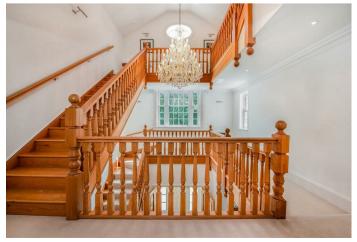

Abbey Place is a double fronted, detached mansion with high ceilings, a grand entrance and a galleried staircase and landing.

Downstairs there are six reception rooms consisting of a living room, formal dining room, dining area, family room, office and study. There is also a large kitchen with a utility room and large walk-in larder, two WC's and the triple garage. Above the garage is a large playroom that could also be used as a work space or self-contained accommodation.

The first floor has a bright landing looking down over the ground floor. The main bedroom has a Juliet balcony overlooking the garden, a dressing room and an en suite with a bath and separate shower. There are four further double bedrooms, all with built in wardrobes, two en suites and a family bathroom. The top floor has a further three bedrooms and two shower rooms.