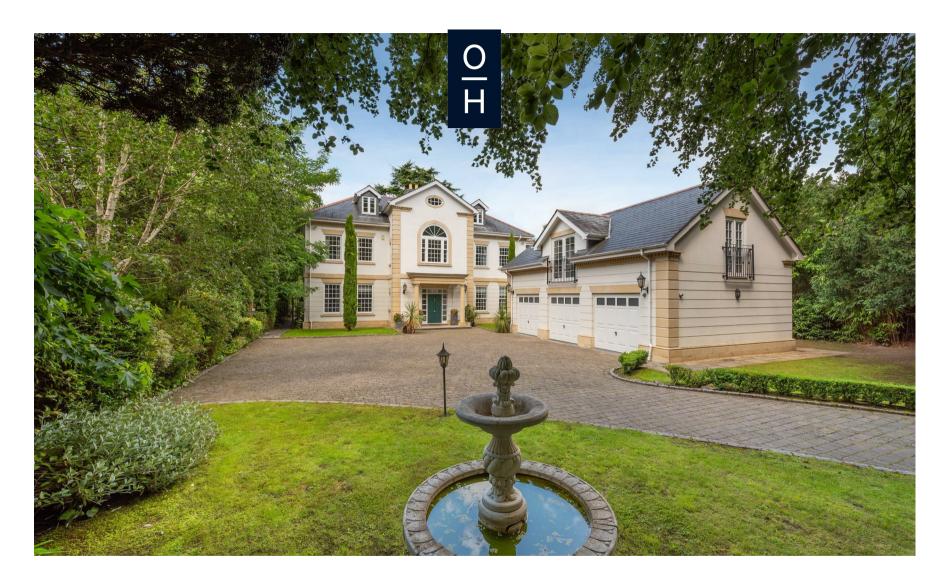

Friary Road, Ascot

**OSBORNE HEATH** 

Available immediately - A 6816 sq ft gated mansion on one of Ascot's premier roads, with eight bedrooms, seven reception rooms, six bathrooms, a triple garage and a west facing garden.

Outside, the house is accessed through electric gates and there is driveway parking for several vehicles. The rear garden faces west and is extremely secluded.

Friary Road is a small residential road in-between Ascot High Street and Sunninghill Village. Nearby schools include Charters, Hurst Lodge, The Marist, Papplewick, St Francis, St George's and St Mary's and TASIS. Local places of interest include Ascot Racecourse, Coworth Park, The Lexicon, Guards Polo Club, Sunningdale Golf Club, Swinley Forest Golf Club. Wentworth Golf Club and Windsor Great Park. The nearest station is Ascot where trains run to London Waterloo, Reading and Guildford. By road Ascot is convenient for the M3, M4, M25 and Heathrow Airport.