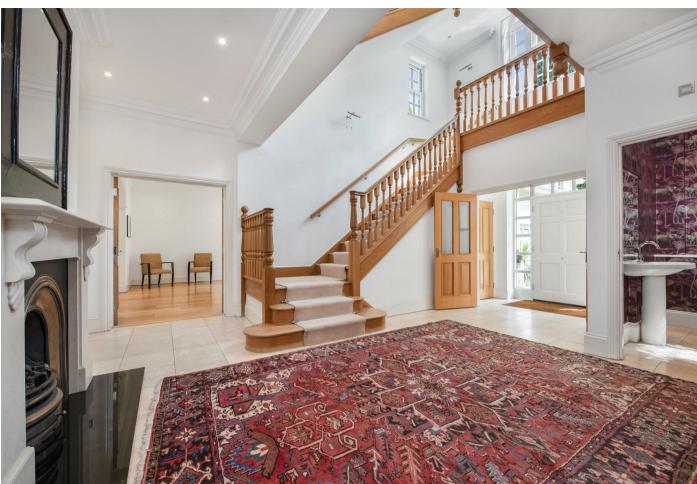

Abbey Place is a double fronted, detached mansion with high ceilings, a grand entrance and a galleried staircase and landing.

Downstairs there are six reception rooms consisting of a living room, formal dining room, dining area, family room, office and study. There is also a large kitchen with a utility room and large walk-in larder, two WC's and the triple garage. Above the garage is a large playroom that could also be used as a work space or self-contained accommodation.

The first floor has a bright landing looking down over the ground floor. The main bedroom has a Juliet balcony overlooking the garden, a dressing room and an en suite with a bath and separate shower. There are four further double bedrooms, all with built in wardrobes, two en suites and a family bathroom. The top floor has a further three bedrooms and two shower rooms.