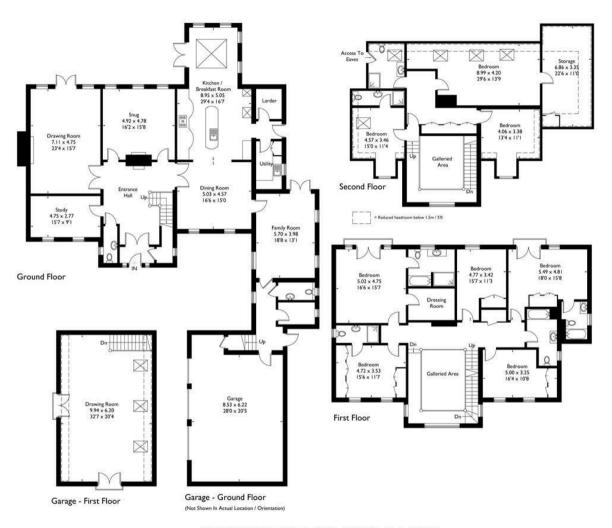

Abbey Place is a double fronted, detached mansion with high ceilings, a grand entrance and a galleried staircase and landing.

Downstairs there are six reception rooms consisting of a living room, formal dining room, dining area, family room, office and study. There is also a large kitchen with a utility room and large walk-in larder, two WC's and the triple garage. Above the garage is a large playroom that could also be used as a work space or self-contained accommodation.

The first floor has a bright landing looking down over the ground floor. The main bedroom has a Juliet balcony overlooking the garden, a dressing room and an en suite with a bath and separate shower. There are four further double bedrooms, all with built in wardrobes, two en suites and a family bathroom. The top floor has a further three bedrooms and two shower rooms.

Outside, the house is accessed through electric gates and there is driveway parking for several vehicles. The rear garden faces west and is extremely secluded.

Friary Road is a small residential road in-between Ascot High Street and Sunninghill Village. Nearby schools include Charters, Hurst Lodge, The Marist, Papplewick, St Francis, St George's and St Mary's and TASIS. Local places of interest include Ascot Racecourse, Coworth Park, The Lexicon, Guards Polo Club, Sunningdale Golf Club, Swinley Forest Golf Club. Wentworth Golf Club and Windsor Great Park. The nearest station is Ascot where trains run to London Waterloo, Reading and Guildford. By road Ascot is convenient for the M3, M4, M25 and Heathrow Airport.

## Friary Road, Ascot, SL5

Approximate Gross Internal Area = 633.2 sq m / 6816 sq ft (Including Garage)