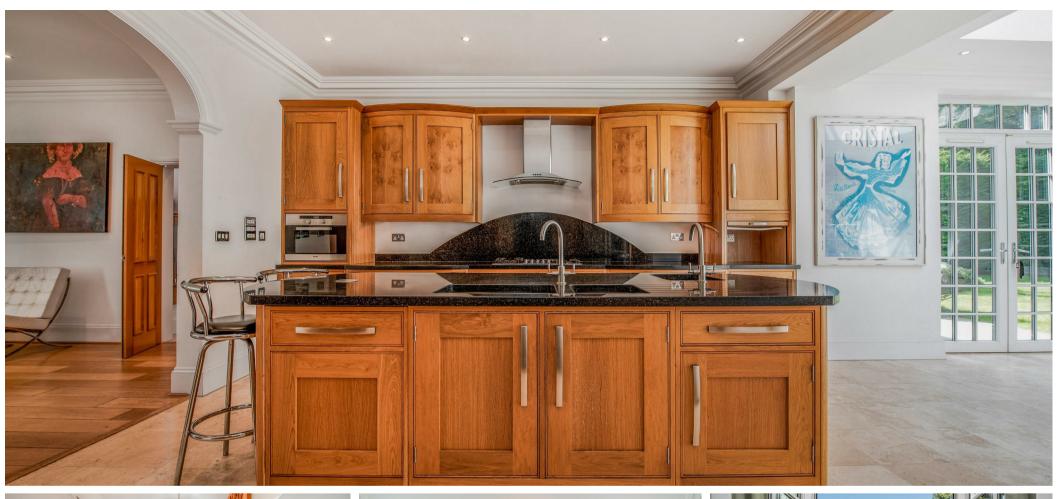

Abbey Place is a double fronted, detached mansion with high ceilings, a grand entrance and a galleried staircase and landing.

Downstairs there are six reception rooms consisting of a living room, formal dining room, dining area, family room, office and study. There is also a large kitchen with a utility room and large walk-in larder, two WC's and the triple garage. Above the garage is a large playroom that could also be used as a work space or self-contained accommodation.