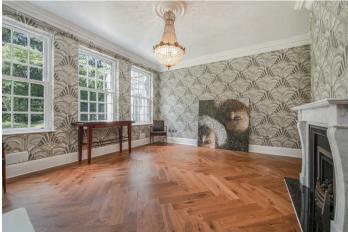

Abbey Place is a double fronted, detached mansion with high ceilings, a grand entrance and a galleried staircase and landing.

Downstairs there are six reception rooms consisting of a living room, formal dining room, dining area, family room, office and study. There is also a large kitchen with a utility room and large walk-in larder, two WC's and the triple garage. Above the garage is a large playroom that could also be used as a work space or self-contained accommodation.