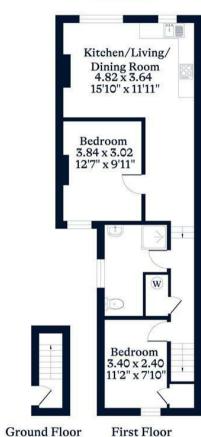

## APPROXIMATE FLOOR AREA

House - 65.97 sq m - 710 sq ft (Gross Internal Area)

## NOT TO SCALE

This plan is for illustration purposes only

This plan is for layout guidance only. Not drawn to scale unless stated. Windows and door openings are approximate. Whilst every care is taken in the preparation of this plan, please check all dimensions, shapes and compass bearings before making any decisions reliant upon them.