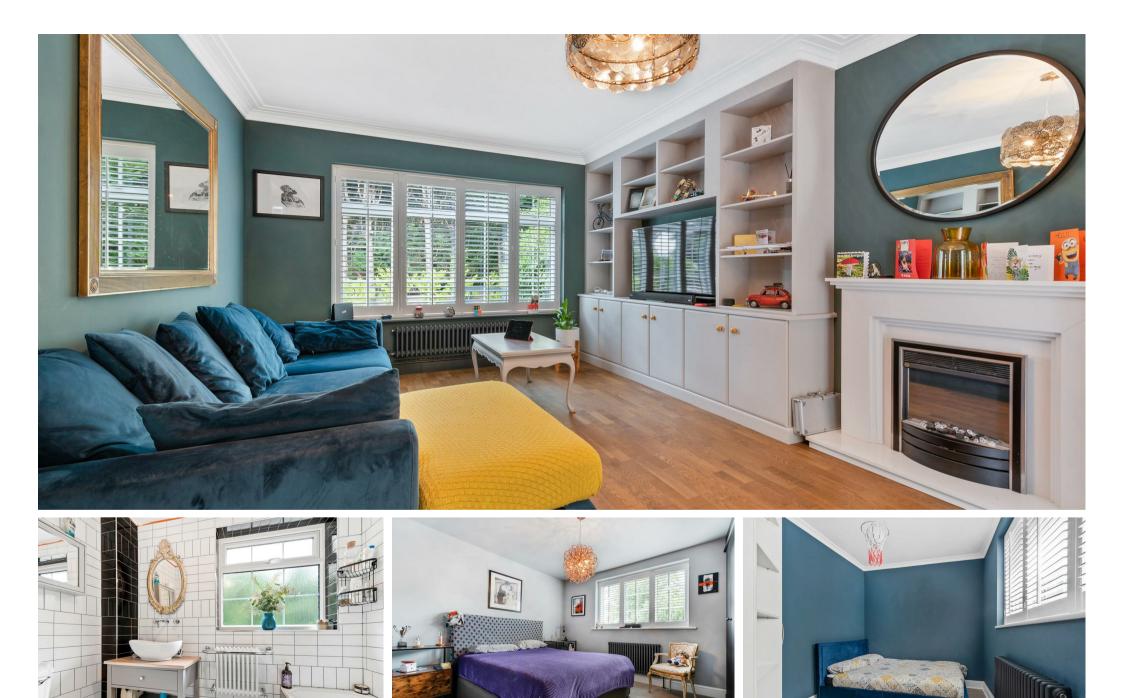

## Beech Hill Road, Sunningdale

**OSBORNE HEATH** 

A refurbished four bedroom detached family home with garage and driveway, close to Sunningdale train station and shops.

Downstairs there is a modern kitchen with central island, living and dining areas with bi-folding doors out the the garden, a large living room featuring built in storage units, utility room and a downstairs WC.

Upstairs there are four bedrooms, two of which have built-in wardrobes and a family bathroom.

Outside there is driveway parking, access to a garage and garden to the rear as well as a lawned area at the front.