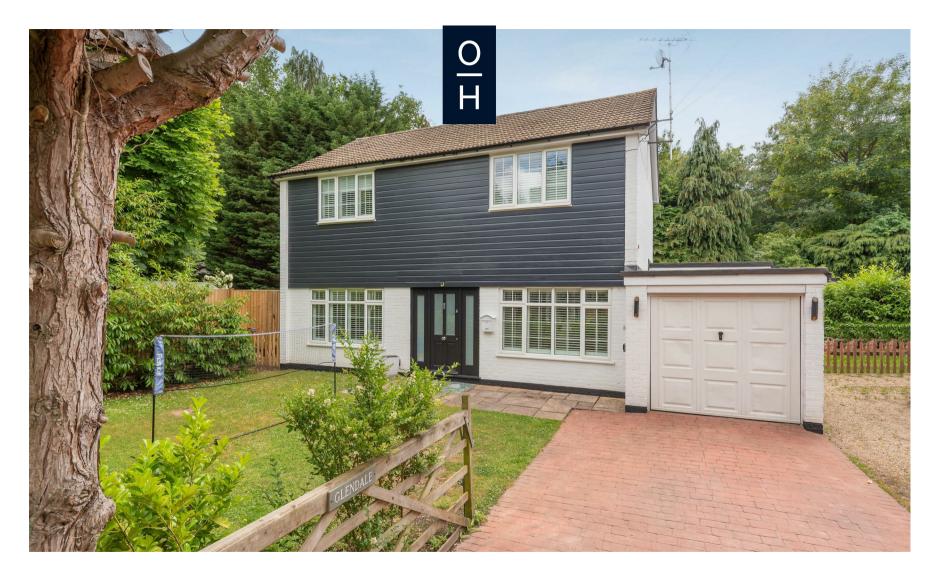

## Beech Hill Road, Sunningdale

**OSBORNE HEATH** 

A refurbished four bedroom detached family home with garage and driveway, close to Sunningdale train station and shops.

Downstairs there is a modern kitchen with central island, living and dining areas with bi-folding doors out the the garden, a large living room featuring built in storage units, utility room and a downstairs WC.