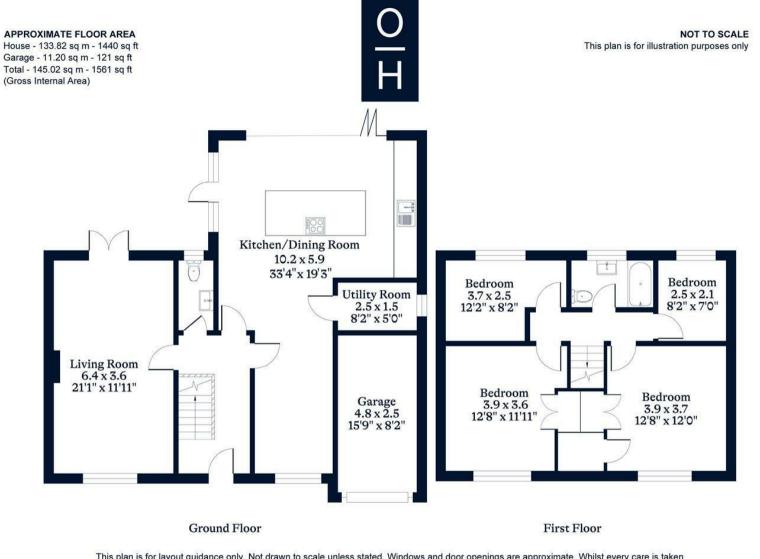

EPC Rating D. Council Tax band G.

This plan is for layout guidance only. Not drawn to scale unless stated. Windows and door openings are approximate. Whilst every care is taken in the preparation of this plan, please check all dimensions, shapes and compass bearings before making any decisions reliant upon them.