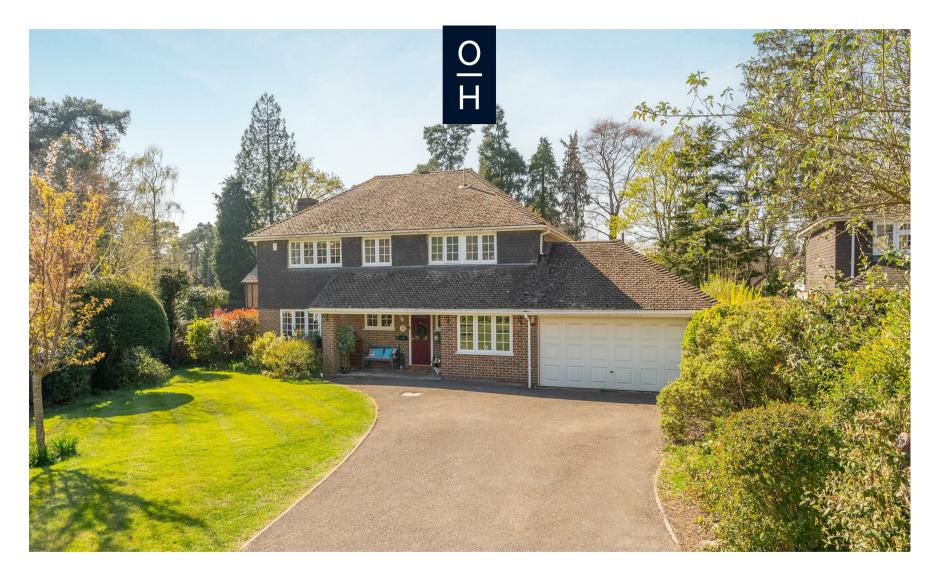

## Murray Court, Sunninghill

**OSBORNE HEATH** 

A four bedroom, two bathroom detached family home in a popular cul-de-sac in Sunninghill village with potential to extend subject to planning.

On the ground floor is a double-aspect living room, dining room, kitchen with breakfast area, study, utility room, downstairs WC and internal access to the double garage.

The frirst floor has a principal bedroom with en suite shower room, three further bedrooms and a family bathroom.

To the front of the house is a large garden and driveway parking plus side access to the rear garden with lawned and patio areas. The garden has a log cabin which is currently being used as an office with power, wifi and a log burning stove.