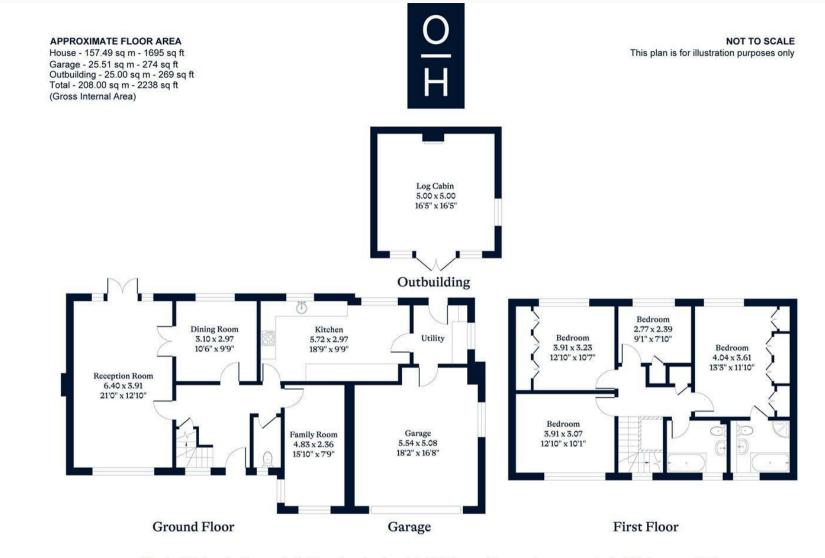

## Murray Court, Sunninghill

**OSBORNE HEATH** 

A four bedroom, two bathroom detached family home in a popular cul-de-sac in Sunninghill village with potential to extend subject to planning.

On the ground floor is a double-aspect living room, dining room, kitchen with breakfast area, study, utility room, downstairs WC and internal access to the double garage.

The frirst floor has a principal bedroom with en suite shower room, three further bedrooms and a family bathroom.

To the front of the house is a large garden and driveway parking plus side access to the rear garden with lawned and patio areas. The garden has a log cabin which is currently being used as an office with power, wifi and a log burning stove.

EPC rating D. Council Tax band G.

This plan is for layout guidance only. Not drawn to scale unless stated. Windows and door openings are approximate. Whilst every care is taken in the preparation of this plan, please check all dimensions, shapes and compass bearings before making any decisions reliant upon them.