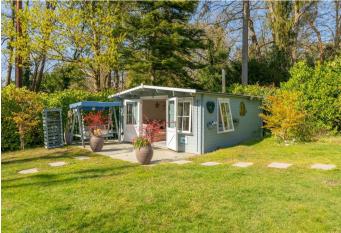

The frirst floor has a principal bedroom with en suite shower room, three further bedrooms and a family bathroom.

To the front of the house is a large garden and driveway parking plus side access to the rear garden with lawned and patio areas. The garden has a log cabin which is currently being used as an office with power, wifi and a log burning stove.