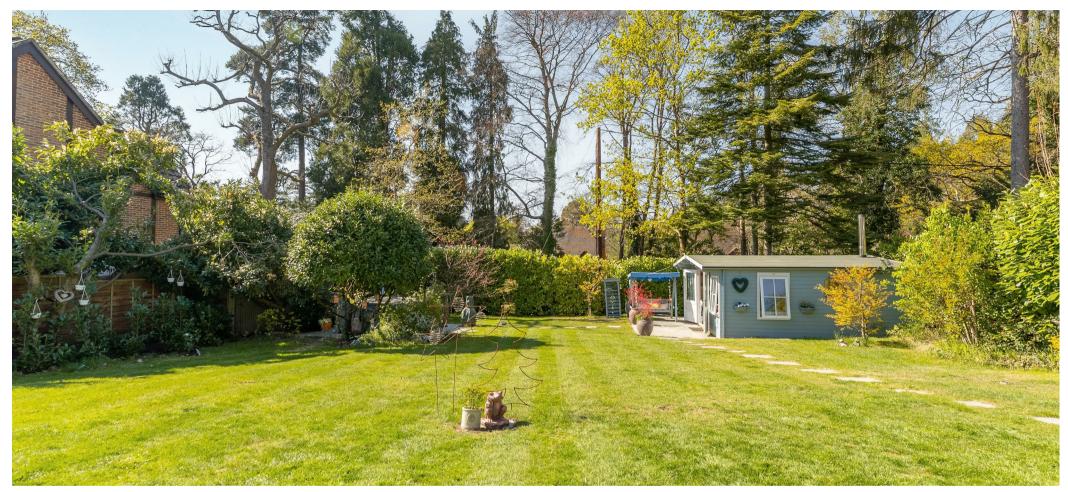

The frirst floor has a principal bedroom with en suite shower room, three further bedrooms and a family bathroom.

To the front of the house is a large garden and driveway parking plus side access to the rear garden with lawned and patio areas. The garden has a log cabin which is currently being used as an office with power, wifi and a log burning stove.