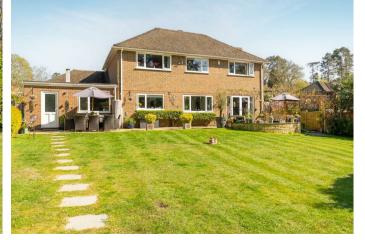

## Murray Court, Sunninghill

**OSBORNE HEATH** 

A four bedroom, two bathroom detached family home in a popular cul-de-sac in Sunninghill village with potential to extend subject to planning.

On the ground floor is a double-aspect living room, dining room, kitchen with breakfast area, study, utility room, downstairs WC and internal access to the double garage.

The frirst floor has a principal bedroom with en suite shower room, three further bedrooms and a family bathroom.

To the front of the house is a large garden and driveway parking plus side access to the rear garden with lawned and patio areas. The garden has a log cabin which is currently being used as an office with power, wifi and a log burning stove.