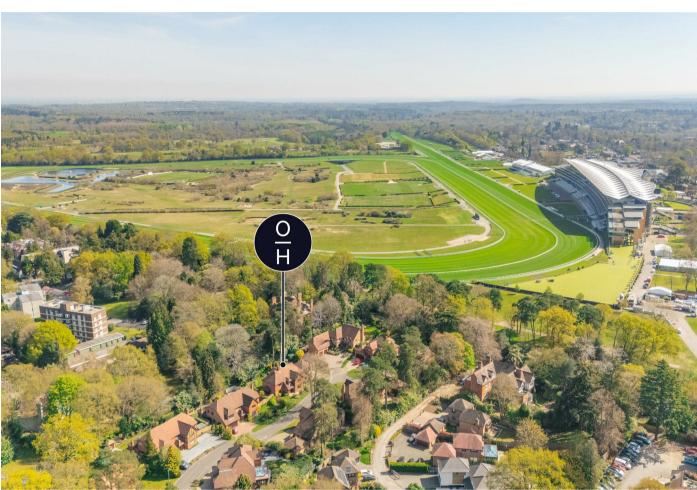

The Links is a small cul-de-sac close to Ascot Racecourse. Other local places of interest include The Berkshire Golf Club, Guards Polo Club, Legoland, Sunningdale Golf Club, Swinley Forest, Wentworth Club, Windsor Castle and Windsor Great Park. Nearby schools include Charters, Cheapside, Heathfield, Lambrook, LVS, Papplewick and St Francis. The nearest train station is Ascot where services run to London, Reading and Guildford. By road Ascot is convenient for the M3, M4, M25 and Heathrow Airport.