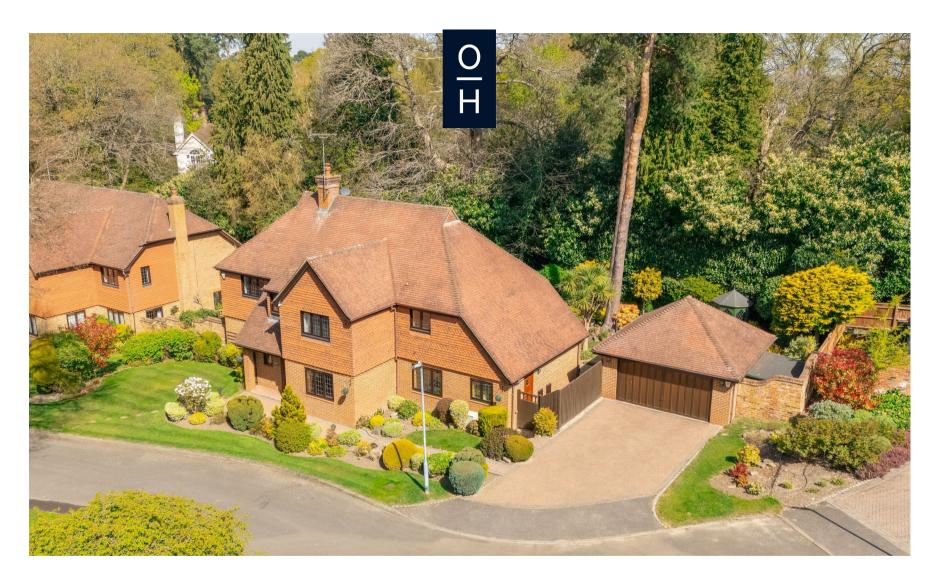

The Links, Ascot

**OSBORNE HEATH** 

A five bedroom, three bathroom detached family home with driveway parking and a double garage in a quiet cul-de-sac close to Ascot Racecourse.

On the ground floor is a formal lounge with an open fire, dining room, kitchen with a breakfast area, family room, utility and study.

The first floor has the principal bedroom with built-in wardrobes and en suite, there is another guest room with an en suite, three further bedrooms and a family bathroom.

Outside the property has a driveway with a double garage and side access leading to the patio and lawned garden

The Links is a small cul-de-sac close to Ascot Racecourse. Other local places of interest include The Berkshire Golf Club, Guards Polo Club, Legoland, Sunningdale Golf Club, Swinley Forest, Wentworth Club, Windsor Castle and Windsor Great Park. Nearby schools include Charters, Cheapside, Heathfield, Lambrook, LVS, Papplewick and St Francis. The nearest train station is Ascot where services run to London, Reading and Guildford. By road Ascot is convenient for the M3, M4, M25 and Heathrow Airport.