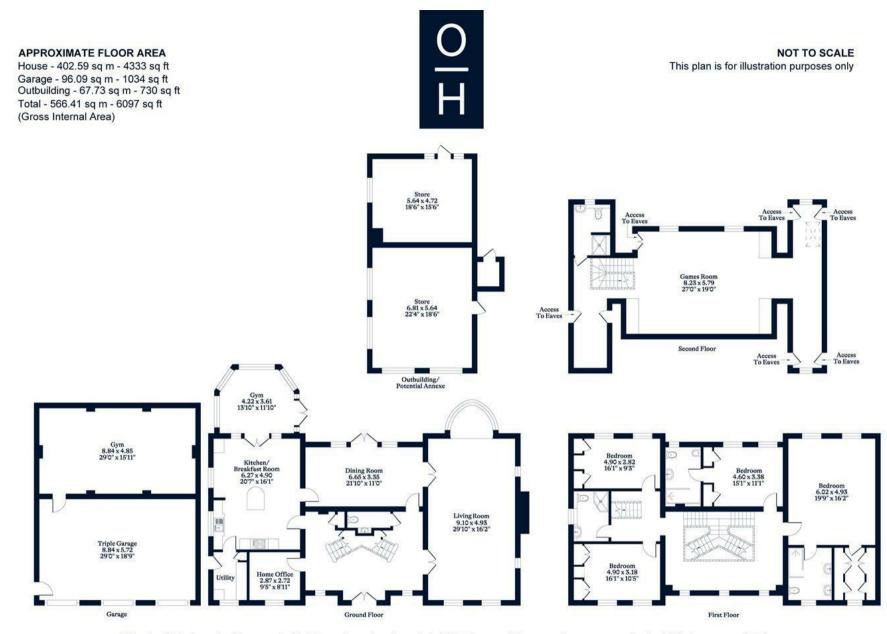

## London Road, Ascot

**OSBORNE HEATH** 

A five bedroom detached family home set in circa 8 acres south facing plot backing onto Englemere pond.

On the ground floor is a living room, kitchen with a breakfast area, dining room, conservatory which is currently used as a gym, utility room, office and a downstairs WC.

The first floor has the principal bedroom with walk-in wardrobe and an en suite, guest room with built-in wardrobes and an en suite, two further double bedrooms both with built-in wardrobes and a family bathroom. The second floor can be used as a games room or bedroom with a en suite. The space could also work well as accommodation for a live in nanny.

Outside the property is set behind private gates and has a sweeping driveway, triple garage and an outbuilding which can be used as a store or further habitual space. The grounds measure approximately 8.8 aces and the garden faces south.