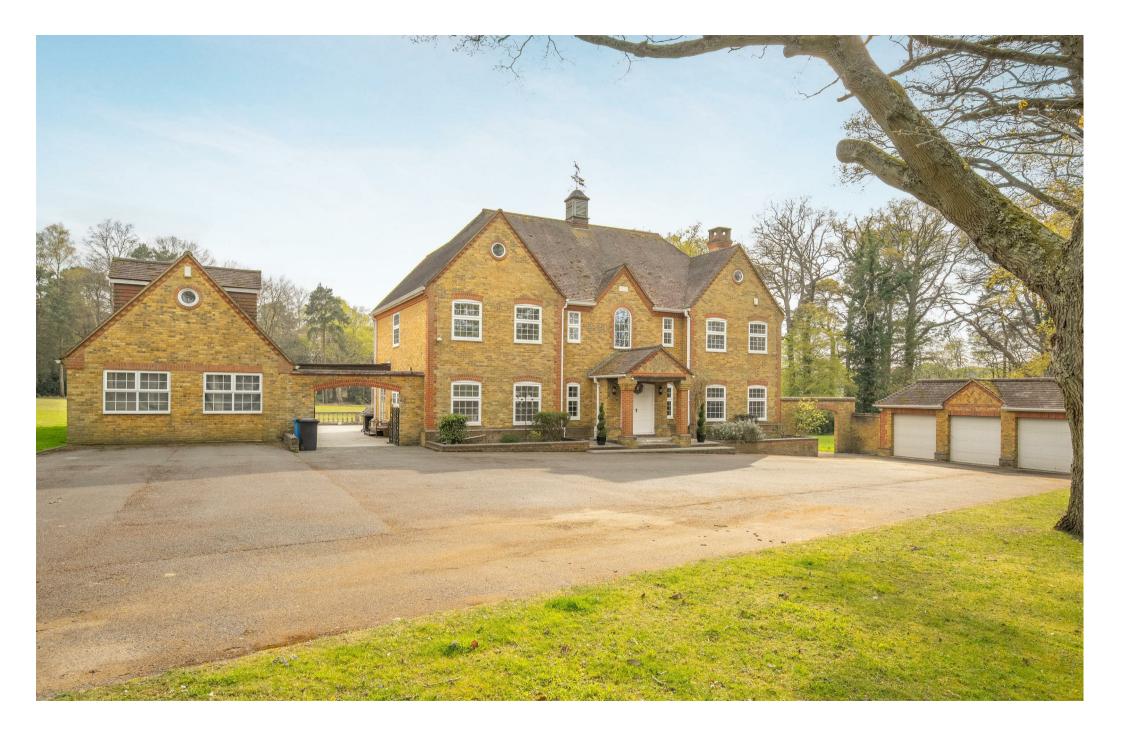

## London Road, Ascot

**OSBORNE HEATH** 

A five bedroom detached family home set in circa 8 acres south facing plot backing onto Englemere pond.

On the ground floor is a living room, kitchen with a breakfast area, dining room, conservatory which is currently used as a gym, utility room, office and a downstairs WC.

Outside the property is set behind private gates and has a sweeping driveway, triple garage and an outbuilding which can be used as a store or further habitual space. The grounds measure approximately 8.8 aces and the garden faces south.