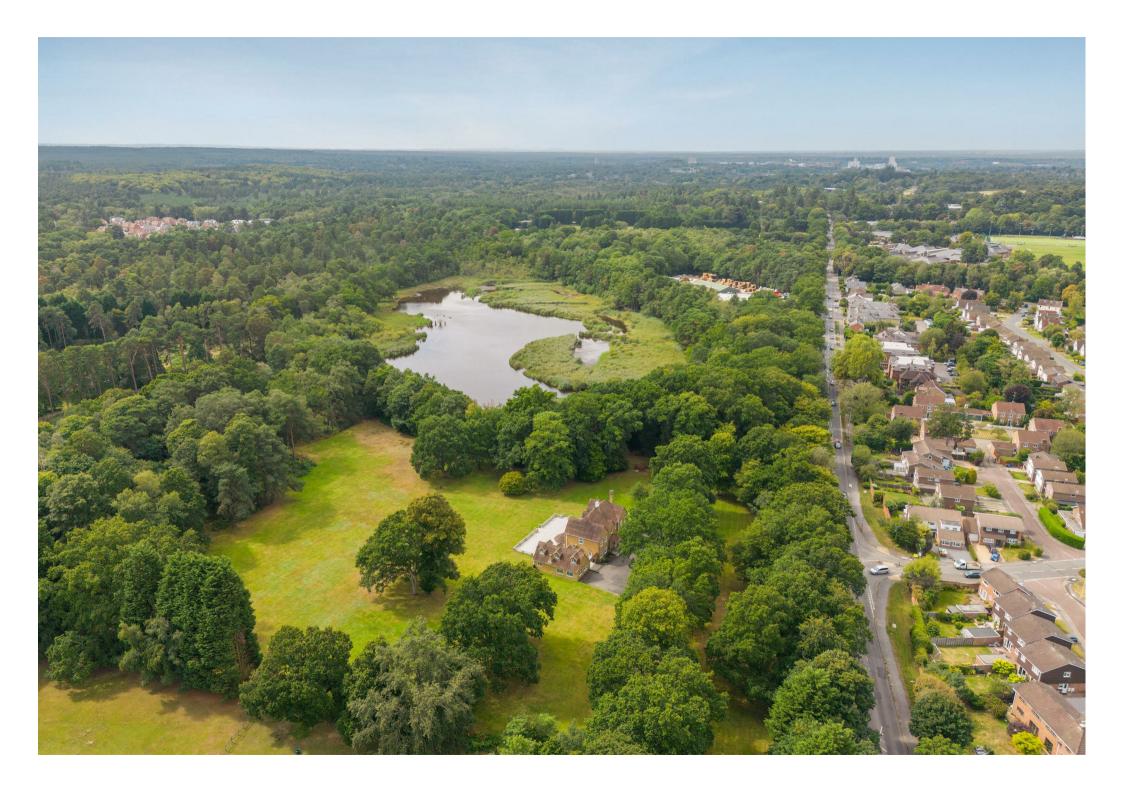

Outside the property is set behind private gates and has a sweeping driveway, triple garage and an outbuilding which can be used as a store or further habitual space. The grounds measure approximately 8.8 aces and the garden faces south.

The House In The Woods is located off London Road. Local schools Charters, Cheapside Heathfield, LVS, Papplewick, Lambrook. St Francis, St George's, St Mary's, Sunningdale and The Marist. Nearby places of interest include Ascot Racecourse, The Berkshire Golf Club, Coworth Park, Guards Polo Club, Sunningdale Golf Club, Swinley Forest Golf Club, Wentworth Club and Windsor Great Park. Ascot train station runs services to London, Reading and Guildford. Ascot is also convenient for the M3, M4, M25 and Heathrow Airport.