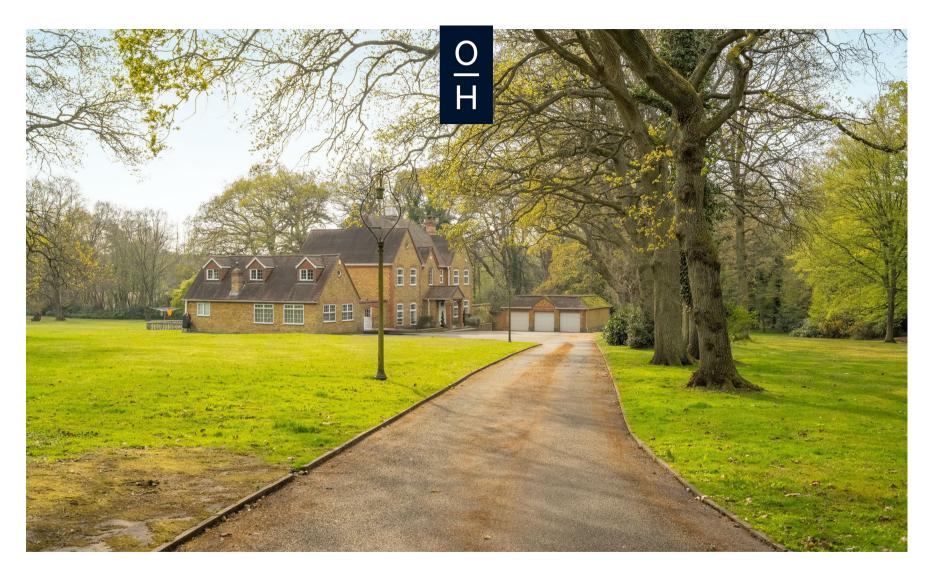

## London Road, Ascot

**OSBORNE HEATH** 

A five bedroom detached family home set in circa 8 acres south facing plot backing onto Englemere pond.

On the ground floor is a living room, kitchen with a breakfast area, dining room, conservatory which is currently used as a gym, utility room, office and a downstairs WC.

Outside the property is set behind private gates and has a sweeping driveway, triple garage and an outbuilding which can be used as a store or further habitual space. The grounds measure approximately 8.8 aces and the garden faces south.

The House In The Woods is located off London Road. Local schools Charters, Cheapside Heathfield, LVS, Papplewick, Lambrook. St Francis, St George's, St Mary's, Sunningdale and The Marist. Nearby places of interest include Ascot Racecourse, The Berkshire Golf Club, Coworth Park, Guards Polo Club, Sunningdale Golf Club, Swinley Forest Golf Club, Wentworth Club and Windsor Great Park. Ascot train station runs services to London, Reading and Guildford. Ascot is also convenient for the M3, M4, M25 and Heathrow Airport.