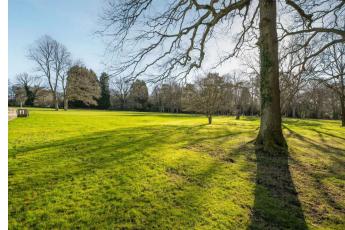

Outside the property is set behind private gates and has a sweeping driveway, triple garage and an outbuilding which can be used as a store or further habitual space. The grounds measure approximately 8.8 aces and the garden faces south.