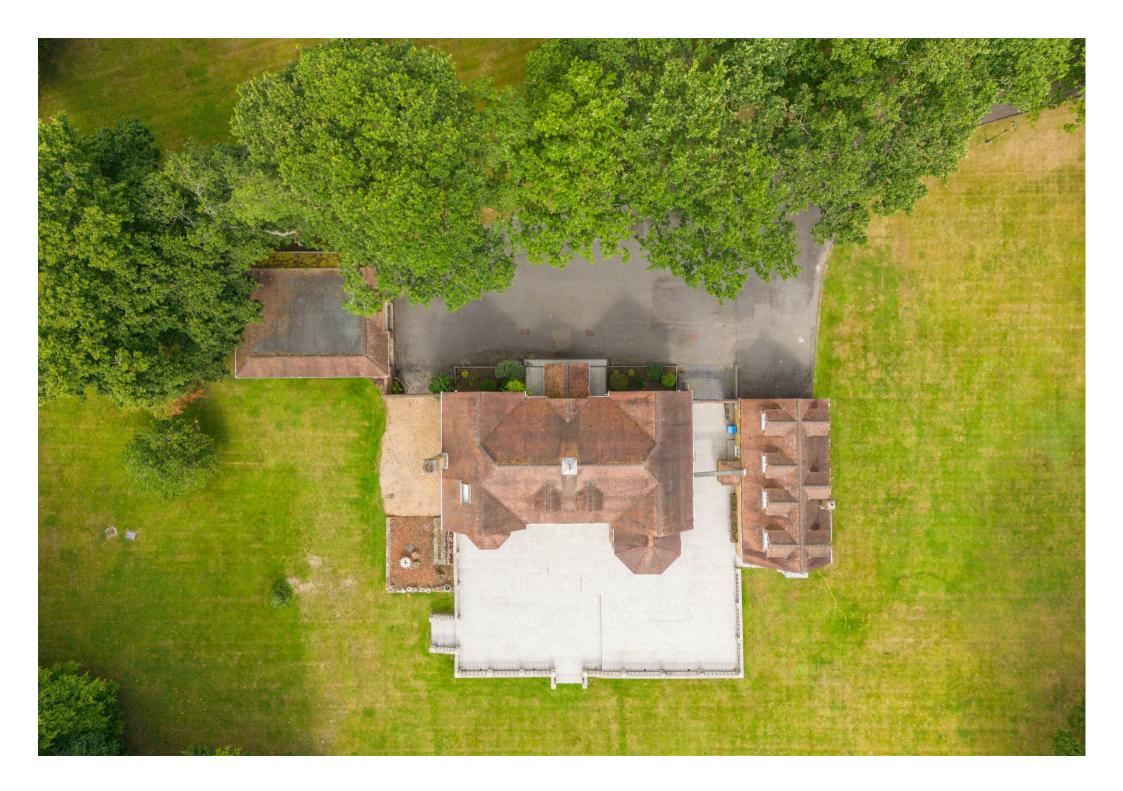

Outside the property is set behind private gates and has a sweeping driveway, triple garage and an outbuilding which can be used as a store or further habitual space. The grounds measure approximately 8.8 aces and the garden faces south.