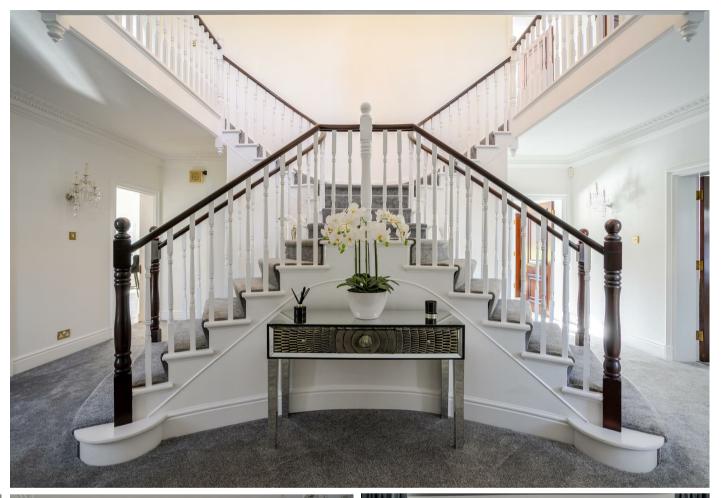

## London Road, Ascot

**OSBORNE HEATH** 

A five bedroom detached family home set in circa 8 acres south facing plot backing onto Englemere pond.

On the ground floor is a living room, kitchen with a breakfast area, dining room, conservatory which is currently used as a gym, utility room, office and a downstairs WC.

The first floor has the principal bedroom with walk-in wardrobe and an en suite, guest room with built-in wardrobes and an en suite, two further double bedrooms both with built-in wardrobes and a family bathroom. The second floor can be used as a games room or bedroom with a en suite. The space could also work well as accommodation for a live in nanny.