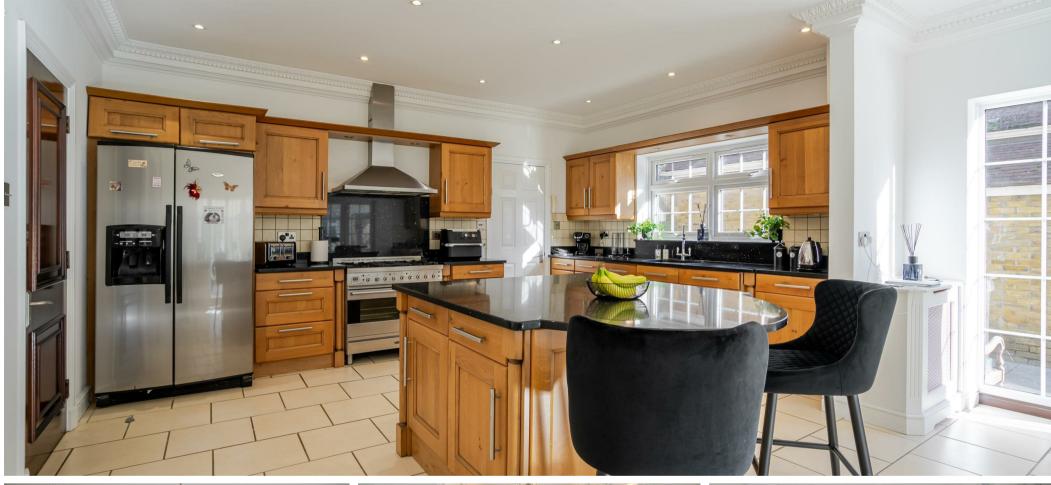

## London Road, Ascot

**OSBORNE HEATH** 

A five bedroom detached family home set in circa 8 acres south facing plot backing onto Englemere pond.

On the ground floor is a living room, kitchen with a breakfast area, dining room, conservatory which is currently used as a gym, utility room, office and a downstairs WC.