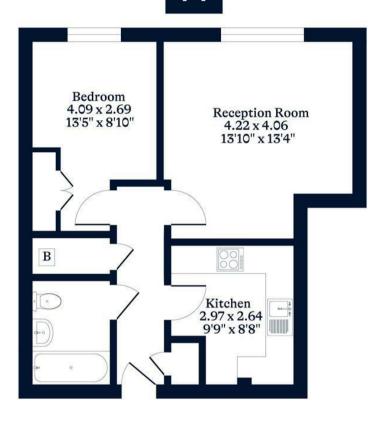

## APPROXIMATE FLOOR AREA House - 45.60 sq m - 491 sq ft (Gross Internal Area)

## **Ground Floor**

This plan is for layout guidance only. Not drawn to scale unless stated. Windows and door openings are approximate. Whilst every care is taken in the preparation of this plan, please check all dimensions, shapes and compass bearings before making any decisions reliant upon them.