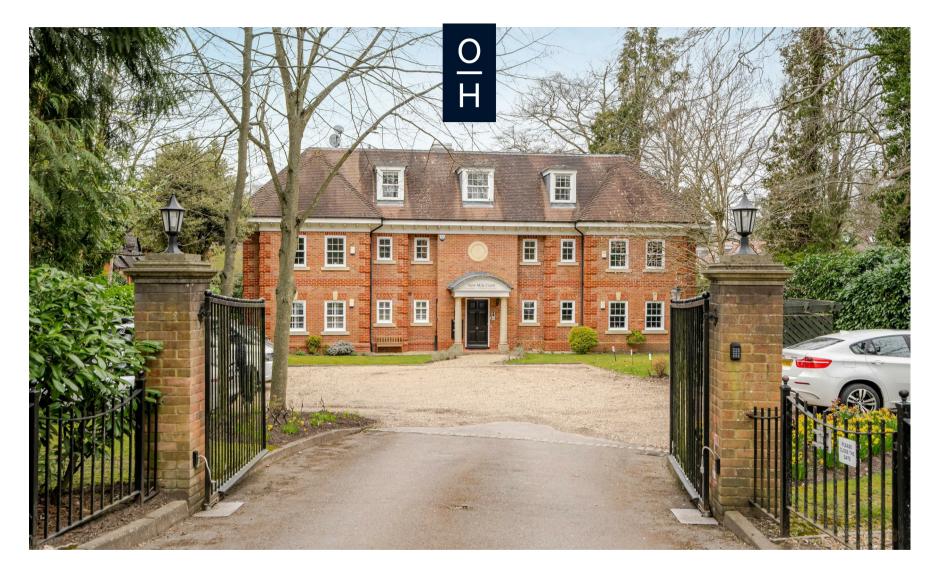

## New Mile Court, Ascot

**OSBORNE HEATH** 

A modern three bedroom, two bathroom penthouse apartment close to Ascot Racecourse with two gated parking spaces and no onward chain.

This penthouse apartment has been refurbished throughout by the current owners, including air conditioning in the living room and main bedroom.

Outside there are two allocated parking spaces and a communal garden.

New Mile Court is a gated development close to Ascot High Street, Ascot Racecourse and walking distance to Ascot train station where trains run to London, Reading and Guildford. Other nearby places of interest include The Berkshire Golf Club, Coworth Park, Guards Polo Club, Legoland, The Lexicon, Sunningdale Golf Club, Virginia Water Lake, Wentworth Club, Windsor Castle and Windsor Great Park. By road Ascot is convenient for the M3, M4, M25 and Heathrow Airport.