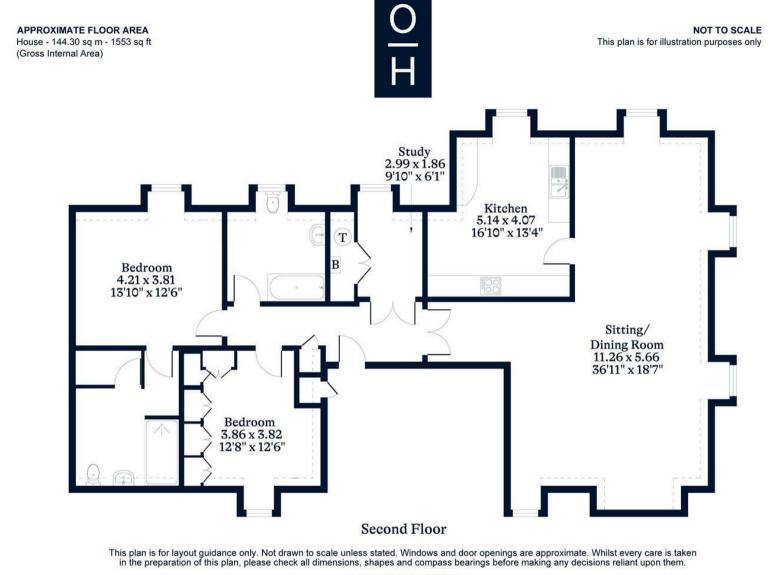

## New Mile Court, Ascot

**OSBORNE HEATH** 

A modern three bedroom, two bathroom penthouse apartment close to Ascot Racecourse with two gated parking spaces and no onward chain.

This penthouse apartment has been refurbished throughout by the current owners, including air conditioning in the living room and main bedroom.

The property has a triple aspect living room, separate kitchen, study or third bedroom, main bedroom with en suite shower room and walk-in wardrobe, and a second double bedroom which is currently used as a dressing room.

Outside there are two allocated parking spaces and a communal garden.

New Mile Court is a gated development close to Ascot High Street, Ascot Racecourse and walking distance to Ascot train station where trains run to London, Reading and Guildford. Other nearby places of interest include The Berkshire Golf Club, Coworth Park, Guards Polo Club, Legoland, The Lexicon, Sunningdale Golf Club, Virginia Water Lake, Wentworth Club, Windsor Castle and Windsor Great Park. By road Ascot is convenient for the M3, M4, M25 and Heathrow Airport.