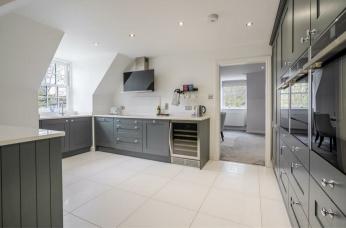

The property has a triple aspect living room, separate kitchen, study or third bedroom, main bedroom with en suite shower room and walk-in wardrobe, and a second double bedroom which is currently used as a dressing room.