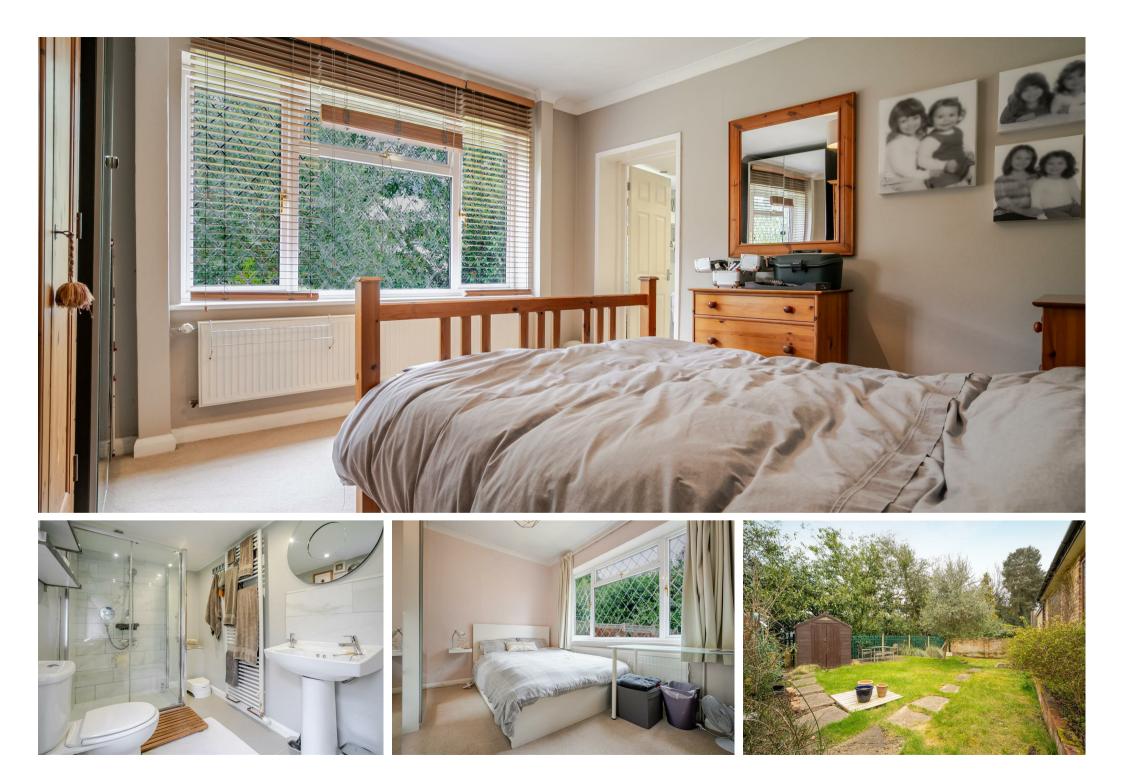

## Highclere, Sunninghill

**OSBORNE HEATH** 

A three double bedroom, two bathroom detached bungalow with a driveway and garage in a cul-de-sac close to the centre of Sunninghill village.

This single-level bungalow has a living room, dining room, kitchen, principal bedroom with en suite, two further double bedrooms and a family bathroom.