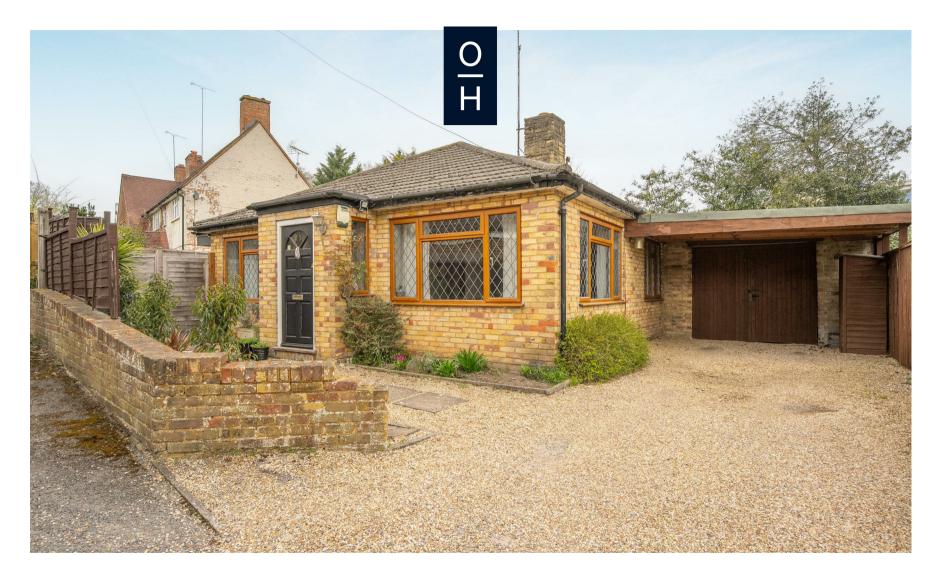

## Highclere, Sunninghill

**OSBORNE HEATH** 

A three double bedroom, two bathroom detached bungalow with a driveway and garage in a cul-de-sac close to the centre of Sunninghill village.

This single-level bungalow has a living room, dining room, kitchen, principal bedroom with en suite, two further double bedrooms and a family bathroom.

Outside the property has a garage and driveway with side access to the rear garden with patio and lawn areas.

Highclere is a small cul-de-sac in Sunninghill village. The village has a number of local high street businesses and great restaurants and pubs. Nearby places of interest include Ascot Racecourse, Coworth Park, Guards Polo Club, Legoland, The Lexicon, Wentworth Club, Virginia Water Lake, Savill Gardens, Windsor Castle and Windsor Great Park. Sunninghill is also convenient for the M3, M4, M25 and Heathrow Airport. Nearby schools include Charters, Lambrook, The Marist, Papplewick, St Francis, St George's and St Mary's.