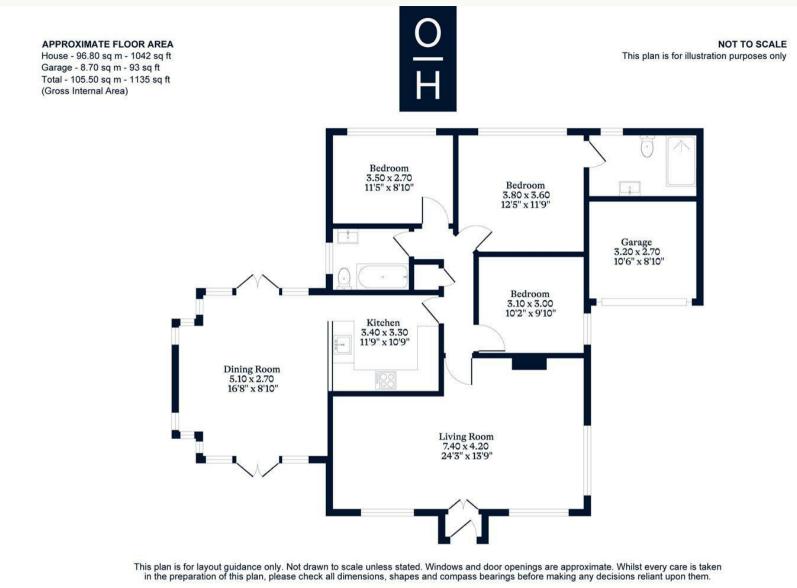

## Highclere, Sunninghill

**OSBORNE HEATH** 

A three double bedroom, two bathroom detached bungalow with a driveway and garage in a cul-de-sac close to the centre of Sunninghill village.

This single-level bungalow has a living room, dining room, kitchen, principal bedroom with en suite, two further double bedrooms and a family bathroom.

Outside the property has a garage and driveway with side access to the rear garden with patio and lawn areas.

Highclere is a small cul-de-sac in Sunninghill village. The village has a number of local high street businesses and great restaurants and pubs. Nearby places of interest include Ascot Racecourse, Coworth Park, Guards Polo Club, Legoland, The Lexicon, Wentworth Club, Virginia Water Lake, Savill Gardens, Windsor Castle and Windsor Great Park. Sunninghill is also convenient for the M3, M4, M25 and Heathrow Airport. Nearby schools include Charters, Lambrook, The Marist, Papplewick, St Francis, St George's and St Mary's.