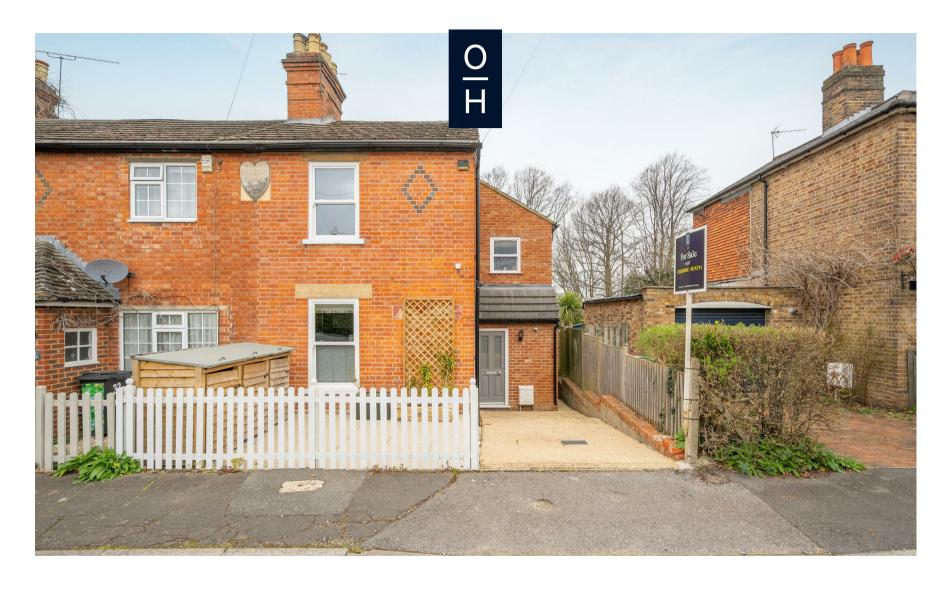

Oriental Road, Sunninghill

**OSBORNE HEATH** 

A modernised three bedroom, two bathroom home with driveway parking in a cul-desac close to Sunninghill Village.

On the ground floor there are three reception areas, a kitchen and a downstairs  $\mbox{WC}.$ 

On the first floor there is a principal bedroom with en suite shower room, two further bedrooms, one of which is currently set up as a dressing room, and a family bathroom.

To the front of the house there is driveway parking and side access to the rear garden which has decking and a lawn.