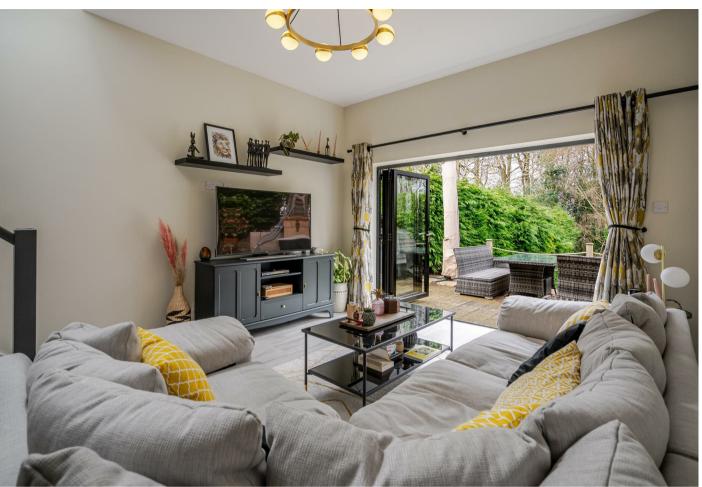

Oriental Road, Sunninghill

**OSBORNE HEATH** 

A modernised three bedroom, two bathroom home with driveway parking in a cul-desac close to Sunninghill Village.

On the ground floor there are three reception areas, a kitchen and a downstairs  $\mbox{WC}.$ 