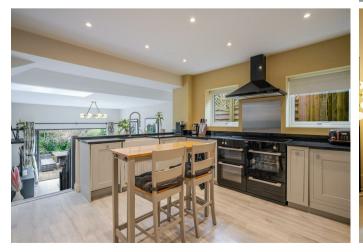

Oriental Road, Sunninghill

**OSBORNE HEATH** 

A modernised three bedroom, two bathroom home with driveway parking in a cul-desac close to Sunninghill Village.

On the ground floor there are three reception areas, a kitchen and a downstairs  $\mbox{WC}.$ 