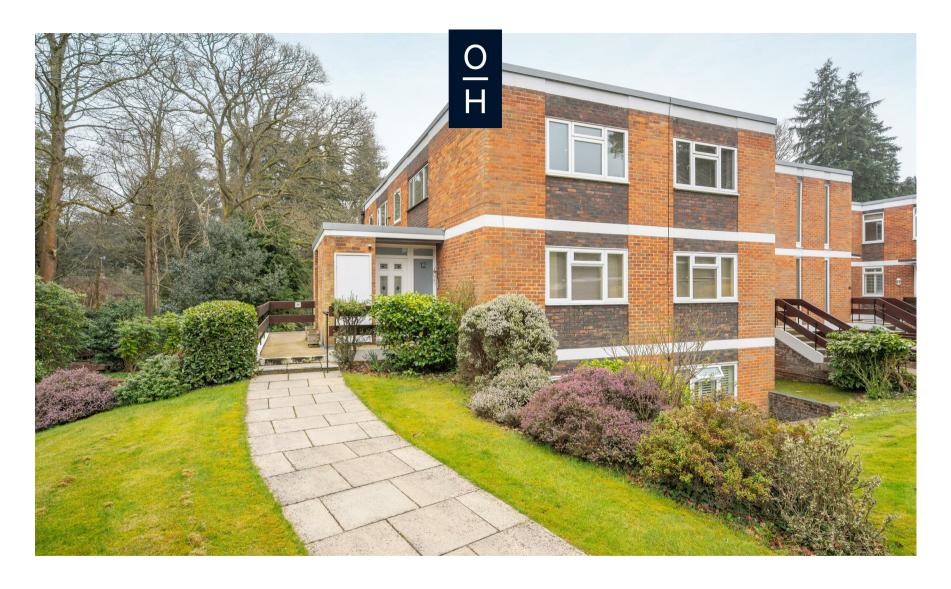

## Knole Wood, Sunningdale

**OSBORNE HEATH** 

## A three bedroom, two bathroom maisonette in a gated cul-de-sac with a south facing balcony, garage and no onward chain.

This three bedroom maisonette has its own private entrance, living room leading out to the south facing balcony overlooking communal gardens, and a separate kitchen with dining area. The principal bedroom has built-in wardrobes and an en suite shower room, plus there are two further bedrooms, one of which could be used as a study, and a bathroom.

Outside there is a gated entrance, garage, ample parking and just under five acres of communal grounds.

Knole Wood is close to the centre of Sunningdale. Nearby places of interest include Ascot Racecourse, Coworth Park, Guards Polo Club, Legoland, The Lexicon, Sunningdale Golf Club, Swinley Forest Golf Club, Virginia Water Lake, Wentworth Club, Windsor Castle, and Windsor Great Park. Nearby schools include ACS, Charters, Coworth-Flexlands, Holy Trinity, Lambrook, LVS, The Marist, Papplewick, St George's, St Mary's, and Sunningdale. The nearest train station is Sunningdale where trains run to London and Reading. By road Sunningdale is convenient for the M3, M4, M25 and Heathrow Airport.