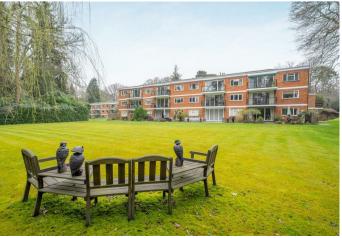

## Knole Wood, Sunningdale

**OSBORNE HEATH** 

Outside there is a gated entrance, garage, ample parking and just under five acres of communal grounds.

Knole Wood is close to the centre of Sunningdale. Nearby places of interest include Ascot Racecourse, Coworth Park, Guards Polo Club, Legoland, The Lexicon, Sunningdale Golf Club, Swinley Forest Golf Club, Virginia Water Lake, Wentworth Club, Windsor Castle, and Windsor Great Park. Nearby schools include ACS, Charters, Coworth-Flexlands, Holy Trinity, Lambrook, LVS, The Marist, Papplewick, St George's, St Mary's, and Sunningdale. The nearest train station is Sunningdale where trains run to London and Reading. By road Sunningdale is convenient for the M3, M4, M25 and Heathrow Airport.