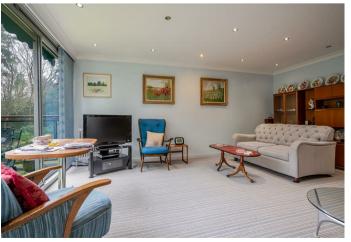

## A three bedroom, two bathroom maisonette in a gated cul-de-sac with a south facing balcony, garage and no onward chain.

This three bedroom maisonette has its own private entrance, living room leading out to the south facing balcony overlooking communal gardens, and a separate kitchen with dining area. The principal bedroom has built-in wardrobes and an en suite shower room, plus there are two further bedrooms, one of which could be used as a study, and a bathroom.