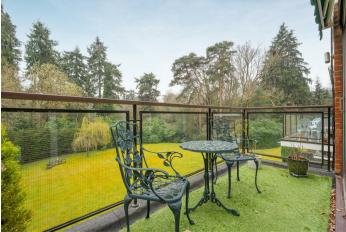

## A three bedroom, two bathroom maisonette in a gated cul-de-sac with a south facing balcony, garage and no onward chain.

This three bedroom maisonette has its own private entrance, living room leading out to the south facing balcony overlooking communal gardens, and a separate kitchen with dining area. The principal bedroom has built-in wardrobes and an en suite shower room, plus there are two further bedrooms, one of which could be used as a study, and a bathroom.

Outside there is a gated entrance, garage, ample parking and just under five acres of communal grounds.

Knole Wood is close to the centre of Sunningdale. Nearby places of interest include Ascot Racecourse, Coworth Park, Guards Polo Club, Legoland, The Lexicon, Sunningdale Golf Club, Swinley Forest Golf Club, Virginia Water Lake, Wentworth Club, Windsor Castle, and Windsor Great Park. Nearby schools include ACS, Charters, Coworth-Flexlands, Holy Trinity, Lambrook, LVS, The Marist, Papplewick, St George's, St Mary's, and Sunningdale. The nearest train station is Sunningdale where trains run to London and Reading. By road Sunningdale is convenient for the M3, M4, M25 and Heathrow Airport.