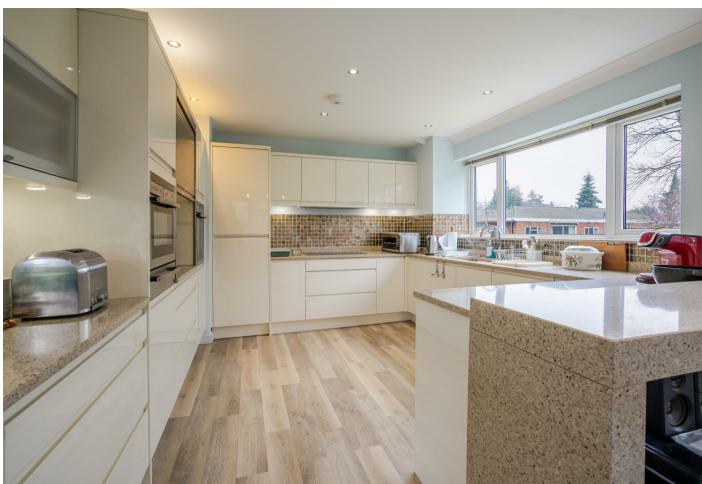

## A three bedroom, two bathroom maisonette in a gated cul-de-sac with a south facing balcony, garage and no onward chain.

This three bedroom maisonette has its own private entrance, living room leading out to the south facing balcony overlooking communal gardens, and a separate kitchen with dining area. The principal bedroom has built-in wardrobes and an en suite shower room, plus there are two further bedrooms, one of which could be used as a study, and a bathroom.