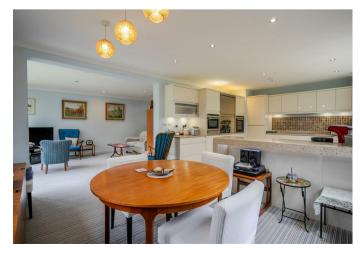

## A three bedroom, two bathroom maisonette in a gated cul-de-sac with a south facing balcony, garage and no onward chain.

This three bedroom maisonette has its own private entrance, living room leading out to the south facing balcony overlooking communal gardens, and a separate kitchen with dining area. The principal bedroom has built-in wardrobes and an en suite shower room, plus there are two further bedrooms, one of which could be used as a study, and a bathroom.