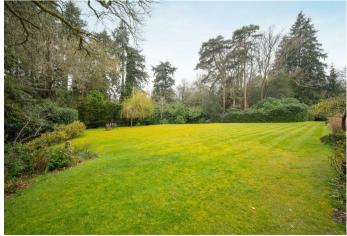

Outside there is a gated entrance, garage, ample parking and just under five acres of communal grounds.

Knole Wood is close to the centre of Sunningdale. Nearby places of interest include Ascot Racecourse, Coworth Park, Guards Polo Club, Legoland, The Lexicon, Sunningdale Golf Club, Swinley Forest Golf Club, Virginia Water Lake, Wentworth Club, Windsor Castle, and Windsor Great Park. Nearby schools include ACS, Charters, Coworth-Flexlands, Holy Trinity, Lambrook, LVS, The Marist, Papplewick, St George's, St Mary's, and Sunningdale. The nearest train station is Sunningdale where trains run to London and Reading. By road Sunningdale is convenient for the M3, M4, M25 and Heathrow Airport.