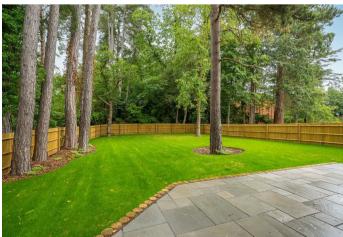

The top floor has two more en suite bedrooms.

Outside there is driveway parking, a double garage plus side and rear gardens.

Scholars Row is a small cul-de-sac of just nine brand new houses in the Sunningdale Park development. The development has 47 acres of open parkland. Popular local schools include Bishopsgate, Charters, Cheapside, Hall Grove, Heathfield, Lambrook, The Marist, Papplewick, St Francis, St George's, St Mary's and Sunningdale. Sunninghill village has a number of local independent businesses, great restaurants and pubs. Nearby places of interest include Ascot Racecourse, Coworth Park, Guards Polo Club, Legoland, The Lexicon, Swinley Forest, Wentworth Club, Virginia Water and Windsor Great Park. The nearest train station is Sunningdale where services run to London and Reading. Sunningdale Park is also convenient for the M3, M4, M25 and Heathrow Airport.