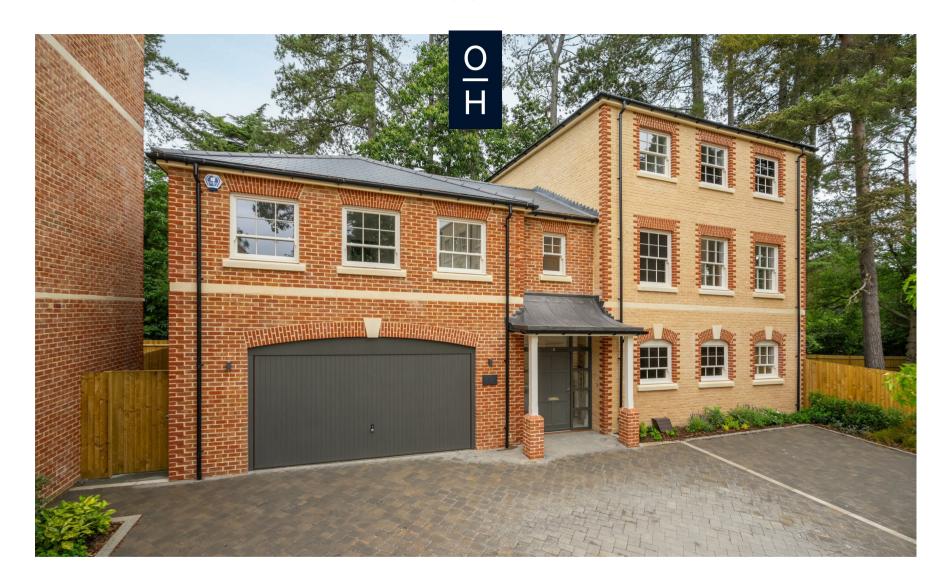

## Scholars Row, Sunningdale

**OSBORNE HEATH** 

A brand new four bedroom, four bathroom house in a cul-de-sac in the popular Sunningdale Park development, built by Berkeley Homes.

The Wellesley is a one-off design in the Sunningdale Park development and the specification includes a Charles Yorke kitchen, Miele and Siemens appliances, underfloor heating and CAT 6 wiring.

The ground floor has an open-plan kitchen with central island, living and dining areas plus doors out to the garden. There is also a utility room, downstairs WC and integral access to the garage.

The first floor has a formal living room, study, principal bedroom with dressing area and a large en suite, further double bedroom and a bathroom.

The top floor has two more en suite bedrooms.

Outside there is driveway parking, a double garage plus side and rear gardens.

Scholars Row is a small cul-de-sac of just nine brand new houses in the Sunningdale Park development. The development has 47 acres of open parkland. Popular local schools include Bishopsgate, Charters, Cheapside, Hall Grove, Heathfield, Lambrook, The Marist, Papplewick, St Francis, St George's, St Mary's and Sunningdale. Sunninghill village has a number of local independent businesses, great restaurants and pubs. Nearby places of interest include Ascot Racecourse, Coworth Park, Guards Polo Club, Legoland, The Lexicon, Swinley Forest, Wentworth Club, Virginia Water and Windsor Great Park. The nearest train station is Sunningdale where services run to London and Reading. Sunningdale Park is also convenient for the M3, M4, M25 and Heathrow Airport.