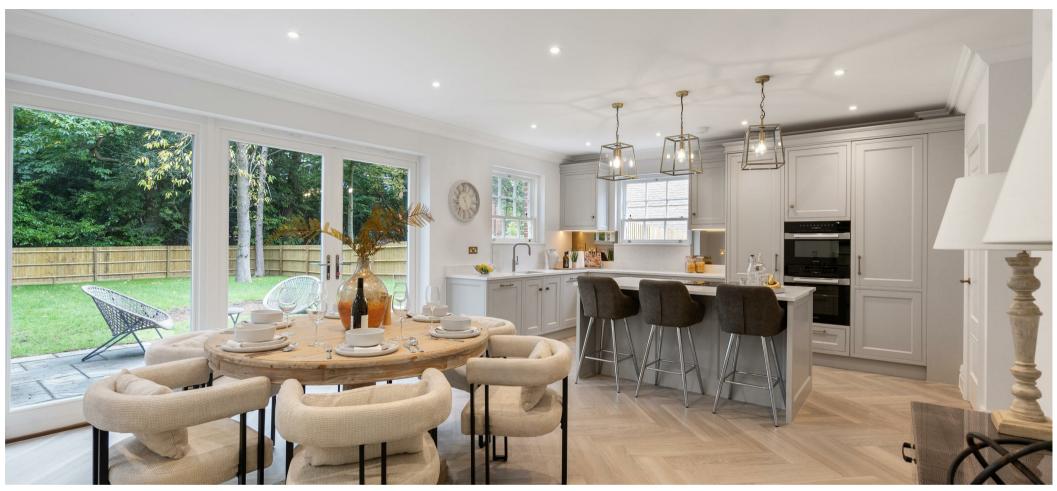

The ground floor has an open-plan kitchen with central island, living and dining areas plus doors out to the garden. There is also a utility room, downstairs WC and integral access to the garage.

The first floor has a formal living room, study, principal bedroom with dressing area and a large en suite, further double bedroom and a bathroom.