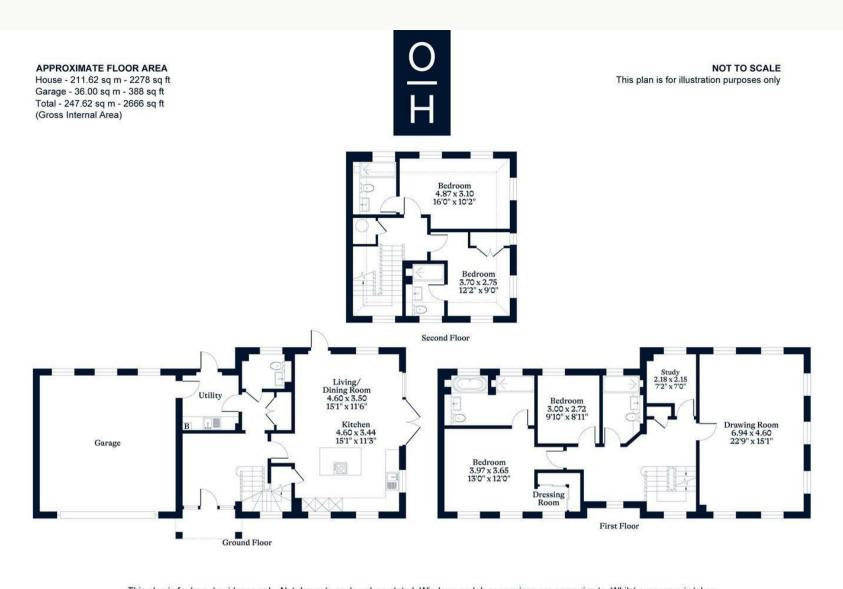

The ground floor has an open-plan kitchen with central island, living and dining areas plus doors out to the garden. There is also a utility room, downstairs WC and integral access to the garage.

The first floor has a formal living room, study, principal bedroom with dressing area and a large en suite, further double bedroom and a bathroom.

The top floor has two more en suite bedrooms.

Outside there is driveway parking, a double garage plus side and rear gardens.

Scholars Row is a small cul-de-sac of just nine brand new houses in the Sunningdale Park development. The development has 47 acres of open parkland. Popular local schools include Bishopsgate, Charters, Cheapside, Hall Grove, Heathfield, Lambrook, The Marist, Papplewick, St Francis, St George's, St Mary's and Sunningdale. Sunninghill village has a number of local independent businesses, great restaurants and pubs. Nearby places of interest include Ascot Racecourse, Coworth Park, Guards Polo Club, Legoland, The Lexicon, Swinley Forest, Wentworth Club, Virginia Water and Windsor Great Park. The nearest train station is Sunningdale where services run to London and Reading. Sunningdale Park is also convenient for the M3, M4, M25 and Heathrow Airport.

EPC rating B. Council Tax band TBC.

This plan is for layout guidance only. Not drawn to scale unless stated. Windows and door openings are approximate. Whilst every care is taken in the preparation of this plan, please check all dimensions, shapes and compass bearings before making any decisions reliant upon them.