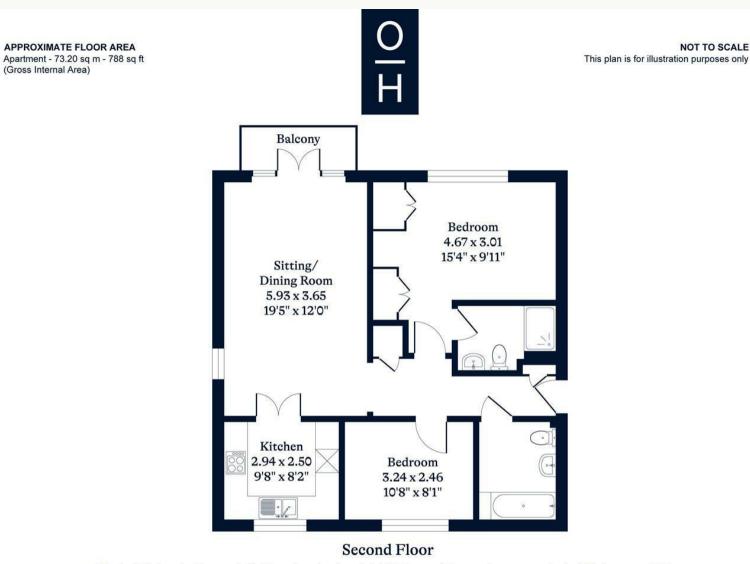

EPC rating C. Council Tax Band C. Ground Rent £658pa. Service Charge £1,078.92pa. Lease 76 years remaining.

This plan is for layout guidance only. Not drawn to scale unless stated. Windows and door openings are approximate. Whilst every care is taken in the preparation of this plan, please check all dimensions, shapes and compass bearings before making any decisions reliant upon them.

OSBORNEHEATH.CO.UK

(Gross Internal Area)

**OSBORNE HEATH** 

NOT TO SCALE