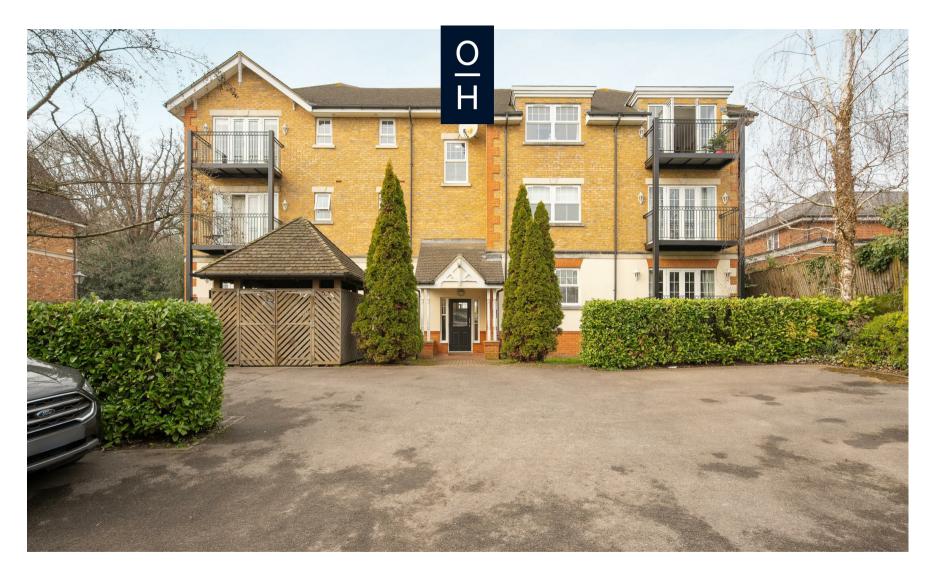

## Fernbank Road, Ascot

**OSBORNE HEATH** 

Outside there is allocated residents parking and further parking for visitors.

This development is on the corner of Barkers Meadow and Fernbank Road. The nearest train station is Ascot where services run to London, Reading and Guildford. By road Ascot is convenient for the M3, M4, M25 and Heathrow Airport. Nearby points of interest include Ascot Racecourse, Guards Polo Club, The Lexicon, Sunningdale Golf Club, The Berkshire Golf Club, Wentworth Club, Windsor Castle and Windsor Great Park.