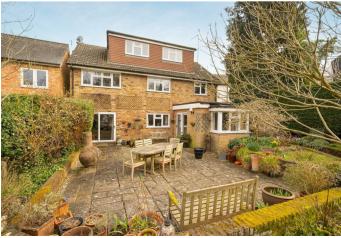

## A five bedroom, two bathroom detached family home set in a cul-de-sac with a driveway, garage and large rear garden.

On the ground floor there is a living room with a feature fireplace, dining room, kitchen with breakfast room and reception area, downstairs WC, plus internal access to the garage.

Outside there is a driveway, garage, and side access to the rear garden with lawn and patio.

Cheapside is a small village located on the outskirts of Ascot. The many nearby schools include excellent state, private, and international options including Charters, Cheapside, Holy Trinity, The Marist, and St Francis. Local places of interest include Ascot and Windsor racecourses, Wentworth and Sunningdale golf clubs, well-known hotels like Coworth Park and Pennyhill Park, Virginia Water, Savill Garden, and Guards Polo Club (all part of Windsor Great Park), and Legoland. Ascot train station is on the London Waterloo-Reading line and Cheapside is also convenient for the M3, M4, M25 and Heathrow Airport