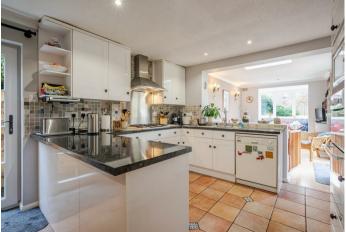

## A five bedroom, two bathroom detached family home set in a cul-de-sac with a driveway, garage and large rear garden.

On the ground floor there is a living room with a feature fireplace, dining room, kitchen with breakfast room and reception area, downstairs WC, plus internal access to the garage.