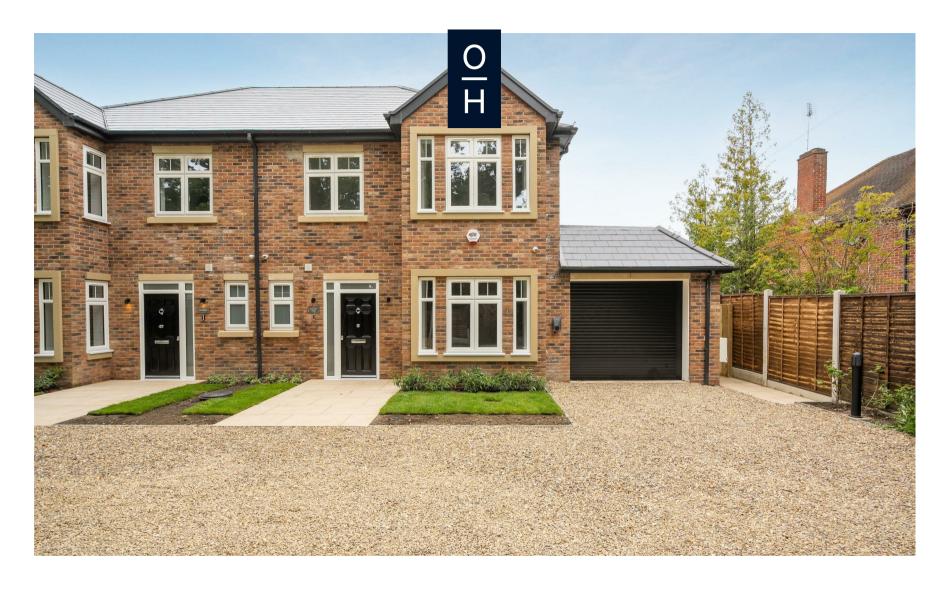

## Green Meadows, Ascot

**OSBORNE HEATH** 

## A brand new four bedroom, two bathroom house with a driveway and garage.

This brand new home is finished to a high specification to include underfloor heating, Miele and Siemens appliances, Quooker tap, CCTV, Heatmiser system, air source heat pump and EV charging.

Outside there is driveway parking, a garage and side access to a south west facing rear garden which has a large garden studio.

The new Green Meadows development is off Winkfield Road, close to Ascot Racecourse. Other nearby places of interest include The Berkshire Golf Club, Coworth Park, Guards Polo Club, Legoland, The Lexicon, Sunningdale Golf Club, Swinley Forest Golf Club, Wentworth Club and Windsor Great Park. Popular local schools include Bishopsgate, Charters, Cheapside, Hall Grove, Heathfield, Lambrook, LVS, Papplewick, St George's, St Francis, St Mary's, and Sunningdale. The nearest train station is Ascot where trains run to London, Reading and Guildford. Ascot is also convenient for the M3, M4, M25 and Heathrow Airport.