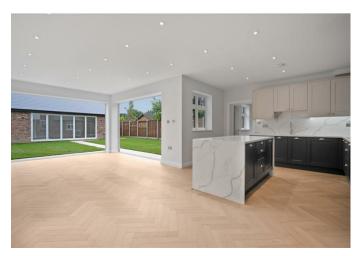

Downstairs there is a formal living room, large kitchen with central island plus living and dining areas leading out to the garden, utility room and a downstairs WC.

Upstairs there are four bedrooms, an en suite shower room to the principal bedroom and a family bathroom.