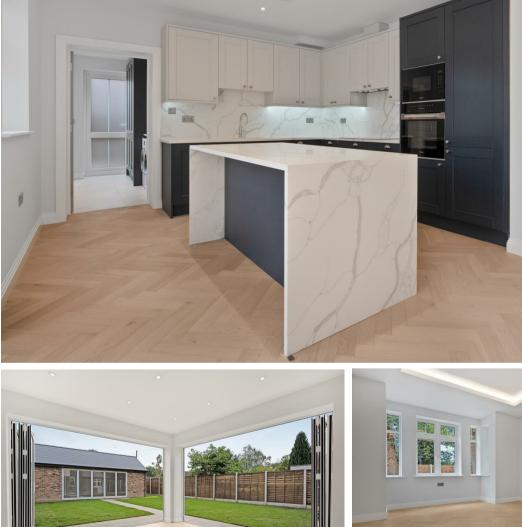

Downstairs there is a formal living room, large kitchen with central island plus living and dining areas leading out to the garden, utility room and a downstairs WC.

Upstairs there are four bedrooms, an en suite shower room to the principal bedroom and a family bathroom.