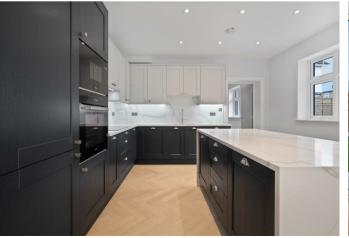

Downstairs there is a formal living room, large kitchen with central island plus living and dining areas leading out to the garden, utility room and a downstairs WC.

Upstairs there are four bedrooms, an en suite shower room to the principal bedroom and a family bathroom.