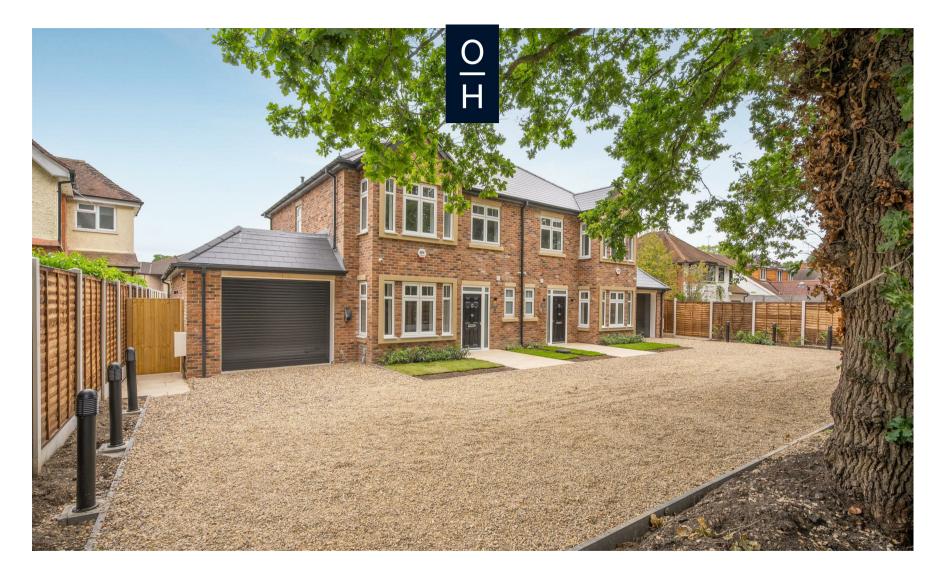

## A brand new four bedroom, two bathroom house with a driveway and garage.

This brand new home is finished to a high specification to include underfloor heating, Miele and Siemens appliances, Quooker tap, CCTV, Heatmiser system, air source heat pump and EV charging.

Outside there is driveway parking, a garage and side access to a south west facing rear garden which has a large garden studio.

The new Green Meadows development is off Winkfield Road, close to Ascot Racecourse. Other nearby places of interest include The Berkshire Golf Club, Coworth Park, Guards Polo Club, Legoland, The Lexicon, Sunningdale Golf Club, Swinley Forest Golf Club, Wentworth Club and Windsor Great Park. Popular local schools include Bishopsgate, Charters, Cheapside, Hall Grove, Heathfield, Lambrook, LVS, Papplewick, St George's, St Francis, St Mary's, and Sunningdale. The nearest train station is Ascot where trains run to London, Reading and Guildford. Ascot is also convenient for the M3, M4, M25 and Heathrow Airport.