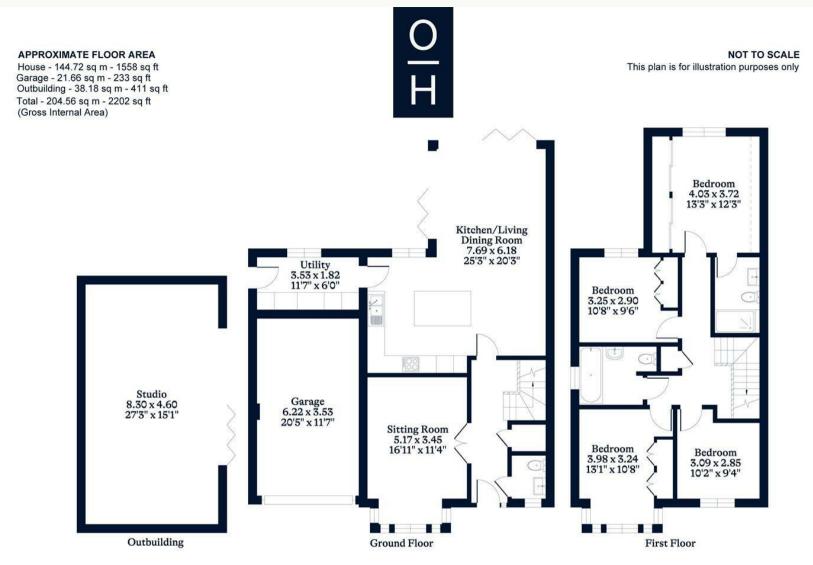

Downstairs there is a formal living room, large kitchen with central island plus living and dining areas leading out to the garden, utility room and a downstairs WC.

Upstairs there are four bedrooms, an en suite shower room to the principal bedroom and a family bathroom.

Outside there is driveway parking, a garage and side access to a south west facing rear garden which has a large garden studio.

The new Green Meadows development is off Winkfield Road, close to Ascot Racecourse. Other nearby places of interest include The Berkshire Golf Club, Coworth Park, Guards Polo Club, Legoland, The Lexicon, Sunningdale Golf Club, Swinley Forest Golf Club, Wentworth Club and Windsor Great Park. Popular local schools include Bishopsgate, Charters, Cheapside, Hall Grove, Heathfield, Lambrook, LVS, Papplewick, St George's, St Francis, St Mary's, and Sunningdale. The nearest train station is Ascot where trains run to London, Reading and Guildford. Ascot is also convenient for the M3, M4, M25 and Heathrow Airport.

EPC rating B. Deposit £6,634. Holding Deposit £1,326. Council Tax band TBC.

This plan is for layout guidance only. Not drawn to scale unless stated. Windows and door openings are approximate. Whilst every care is taken in the preparation of this plan, please check all dimensions, shapes and compass bearings before making any decisions reliant upon them.