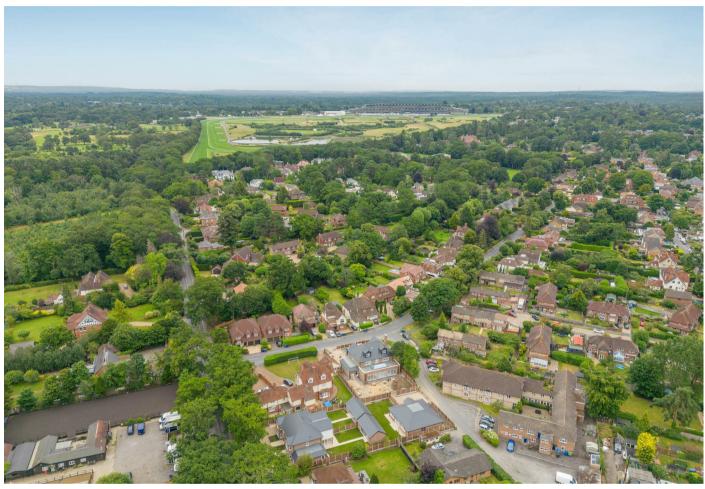

Outside there is driveway parking, a garage and side access to a south west facing rear garden which has a large garden studio.

The new Green Meadows development is off Winkfield Road, close to Ascot Racecourse. Other nearby places of interest include The Berkshire Golf Club, Coworth Park, Guards Polo Club, Legoland, The Lexicon, Sunningdale Golf Club, Swinley Forest Golf Club, Wentworth Club and Windsor Great Park. Popular local schools include Bishopsgate, Charters, Cheapside, Hall Grove, Heathfield, Lambrook, LVS, Papplewick, St George's, St Francis, St Mary's, and Sunningdale. The nearest train station is Ascot where trains run to London, Reading and Guildford. Ascot is also convenient for the M3, M4, M25 and Heathrow Airport.