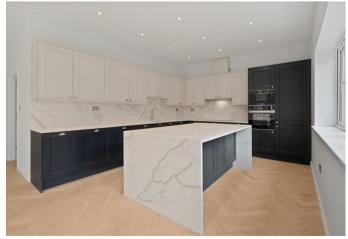

## A brand new two double bedroom, two bathroom detached bungalow in a cul-desac with driveway parking.

This brand new home is finished to a high specification to include underfloor heating, Miele and Siemens appliances, Quooker tap, CCTV, Heatmiser system, air source heat pump and EV charging, plus the property has been designed for wheelchair users with wide access points, step free living and a wet room.

The main room is the open-plan kitchen, living and dining area with feature island and doors out to the garden. There are also two en suite bedrooms, a guest WC and a utility room.

Outside there is driveway parking and side access to a rear garden.