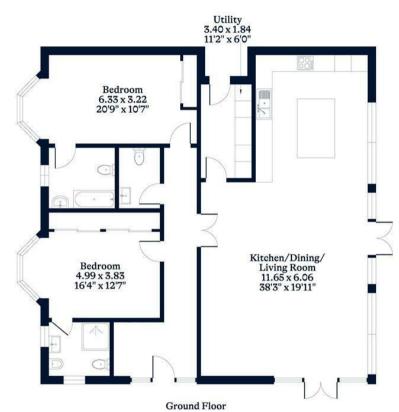

EPC rating B. Council Tax band TBC. Deposit £5,192. Holding Deposit £1,038.

APPROXIMATE FLOOR AREA House - 136.05 sq m - 1464 sq ft (Gross Internal Area)

NOT TO SCALE This plan is for illustration purposes only

This plan is for layout guidance only. Not drawn to scale unless stated. Windows and door openings are approximate. Whilst every care is taken in the preparation of this plan, please check all dimensions, shapes and compass bearings before making any decisions reliant upon them.