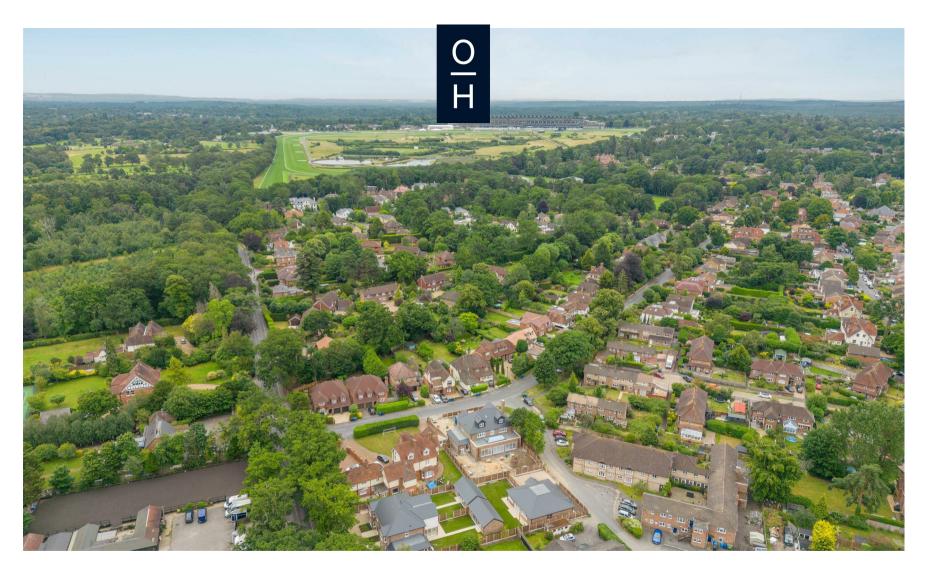

The new Green Meadows development is off Ranald Court, close to Ascot Racecourse. Other nearby places of interest include The Berkshire Golf Club, Coworth Park, Guards Polo Club, Legoland, The Lexicon, Sunningdale Golf Club, Swinley Forest Golf Club, Wentworth Club and Windsor Great Park. Popular local schools include Bishopsgate, Charters, Cheapside, Hall Grove, Heathfield, Lambrook, LVS, Papplewick, St George's, St Francis, St Mary's, and Sunningdale. The nearest train station is Ascot where trains run to London, Reading and Guildford. Ascot is also convenient for the M3, M4, M25 and Heathrow Airport.