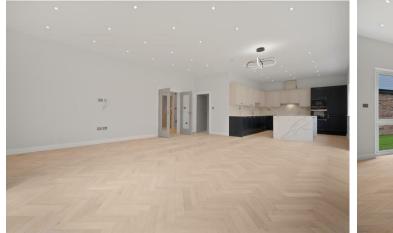

The main room is the open-plan kitchen, living and dining area with feature island and doors out to the garden. There are also two en suite bedrooms, a guest WC and a utility room.

Outside there is driveway parking and side access to a rear garden.