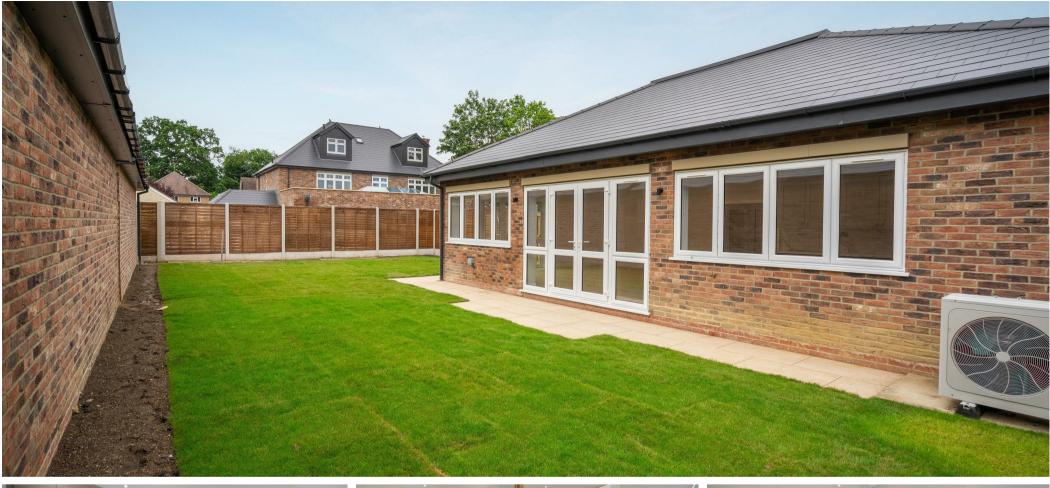

The main room is the open-plan kitchen, living and dining area with feature island and doors out to the garden. There are also two en suite bedrooms, a guest WC and a utility room.

Outside there is driveway parking and side access to a rear garden.