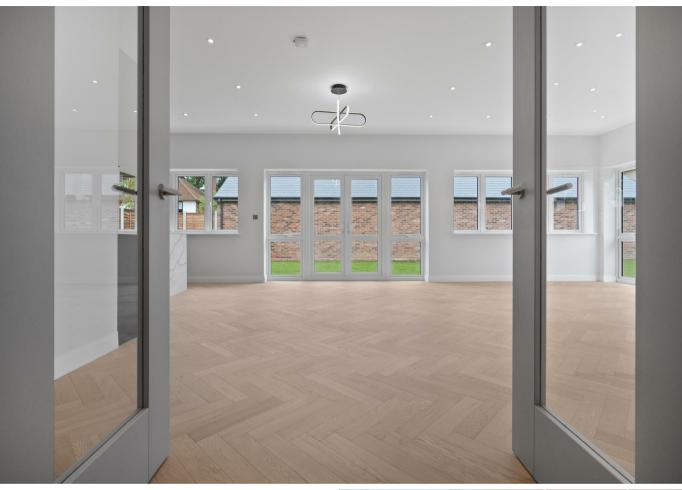

The main room is the open-plan kitchen, living and dining area with feature island and doors out to the garden. There are also two en suite bedrooms, a guest WC and a utility room.

Outside there is driveway parking and side access to a rear garden.