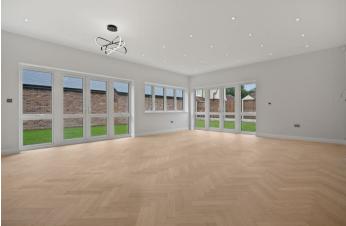

The main room is the open-plan kitchen, living and dining area with feature island and doors out to the garden. There are also two en suite bedrooms, a guest WC and a utility room.

Outside there is driveway parking and side access to a rear garden.