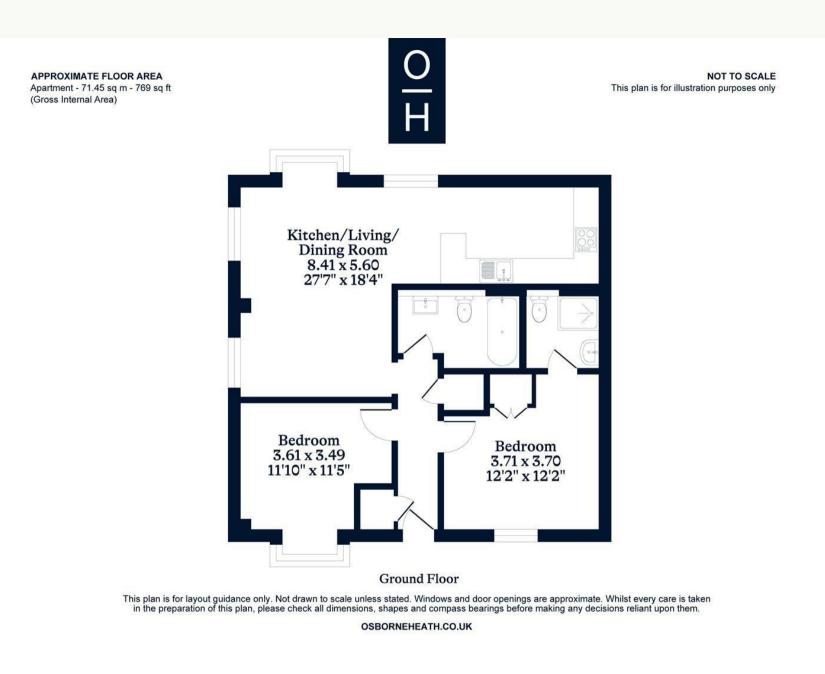

## Woodmill Court, Ascot

**OSBORNE HEATH** 

A recently refurbished two double bedroom, two bathroom ground floor apartment with allocated parking and no onward chain.

This ground floor apartment has a living room with dining space, modern kitchen with a breakfast bar, principal bedroom with an en suite. further double bedroom and a bathroom.