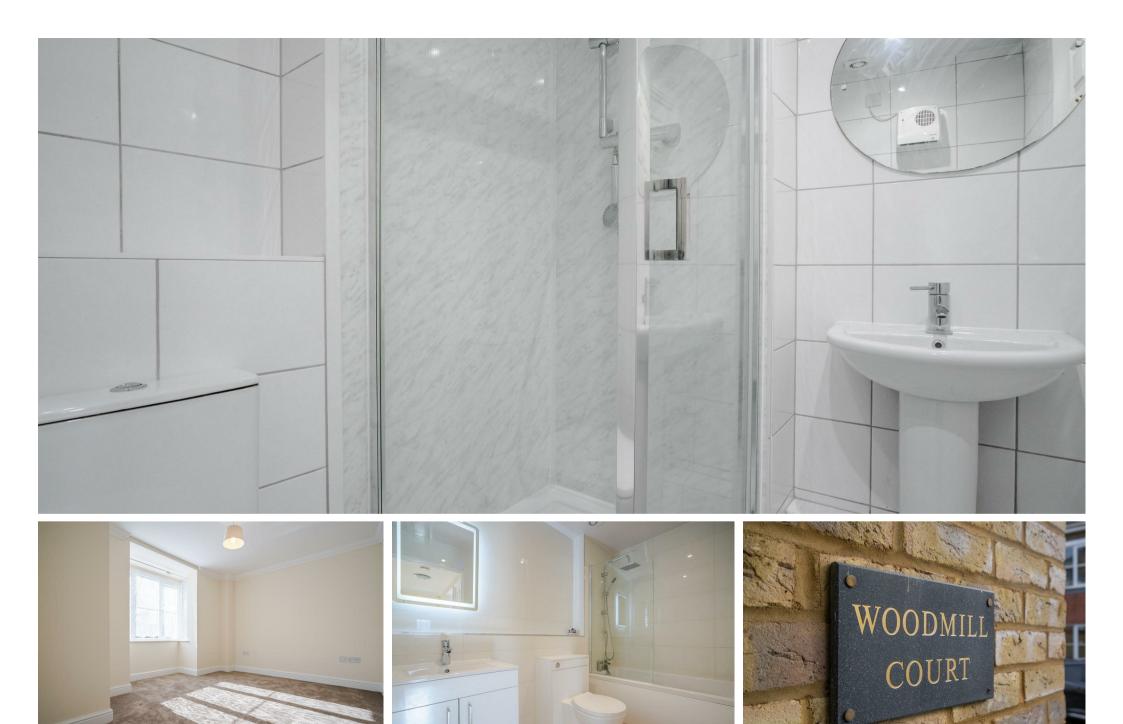

## Woodmill Court, Ascot

**OSBORNE HEATH** 

A recently refurbished two double bedroom, two bathroom ground floor apartment with allocated parking and no onward chain.

This ground floor apartment has a living room with dining space, modern kitchen with a breakfast bar, principal bedroom with an en suite. further double bedroom and a bathroom.