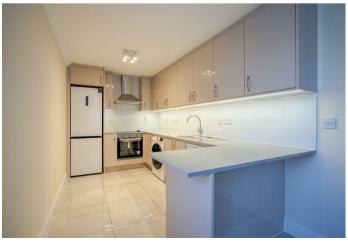

## Woodmill Court, Ascot

**OSBORNE HEATH** 

A recently refurbished two double bedroom, two bathroom ground floor apartment with allocated parking and no onward chain.

This ground floor apartment has a living room with dining space, modern kitchen with a breakfast bar, principal bedroom with an en suite. further double bedroom and a bathroom.