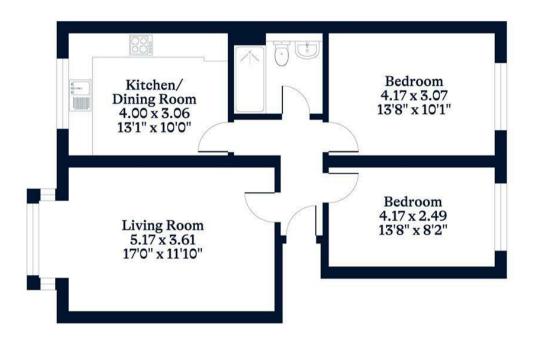

## APPROXIMATE FLOOR AREA

Apartment - 68.88 sq m - 741 sq ft (Gross Internal Area)

## NOT TO SCALE

This plan is for illustration purposes only

This plan is for layout guidance only. Not drawn to scale unless stated. Windows and door openings are approximate. Whilst every care is taken in the preparation of this plan, please check all dimensions, shapes and compass bearings before making any decisions reliant upon them.