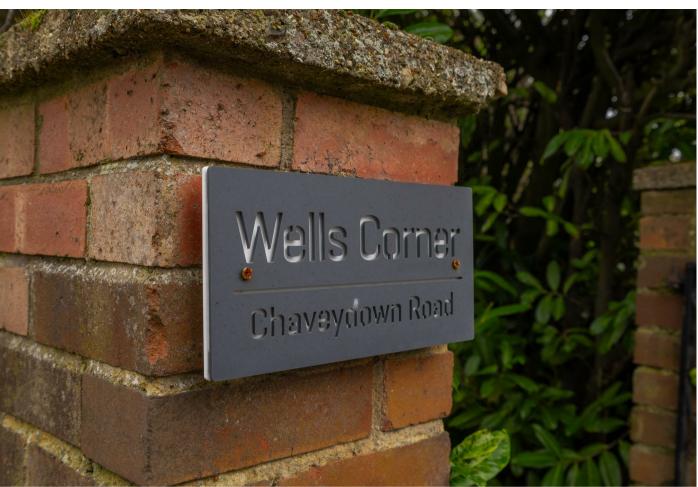

Chavey Down Road, Winkfield Row

**OSBORNE HEATH** 

Wells Corner is on Chavey Down Road. Nearby are a number of popular private and state schools including Ascot Heath, Charters, Lambrook, LVS, Papplewick, St Francis, St George's, St Joseph's, St Mary's and Ranelagh. The nearest train stations are Ascot and Martins Heron where services run to London, Reading and Guildford. By road Chavey Down Road is convenient for the M3, M4, M25 and Heathrow Airport. Nearby points of interest include Ascot Racecourse, The Berkshire Golf Club, Coworth Park, Legoland, The Lexicon, Wentworth Club, Windsor Castle and Windsor Great Park.