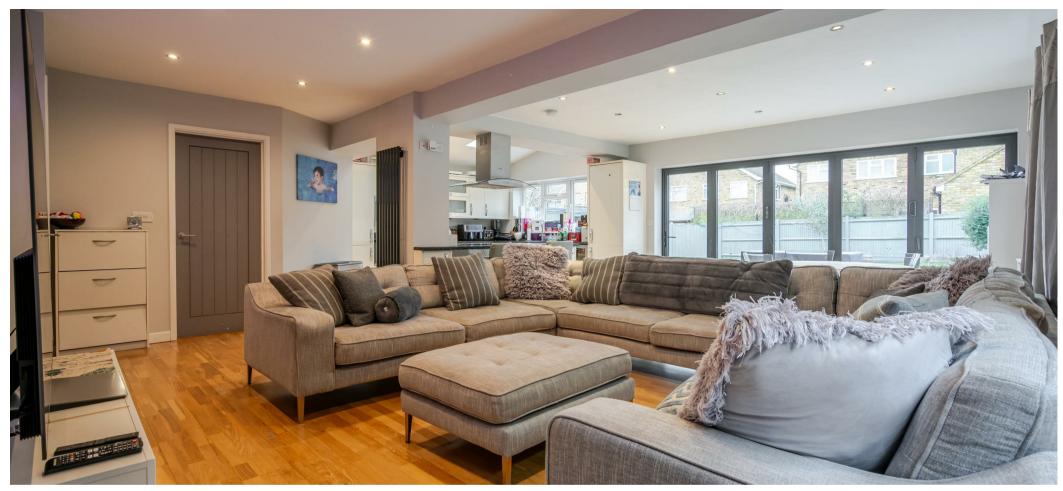

## A four bedroom, three bathroom detached family home with driveway parking and large front and back gardens.

On the ground floor is a living room with open fire and an extended kitchen with living and dining areas plus bi-folding doors leading out to the garden. There is also a utility room and downstairs WC.