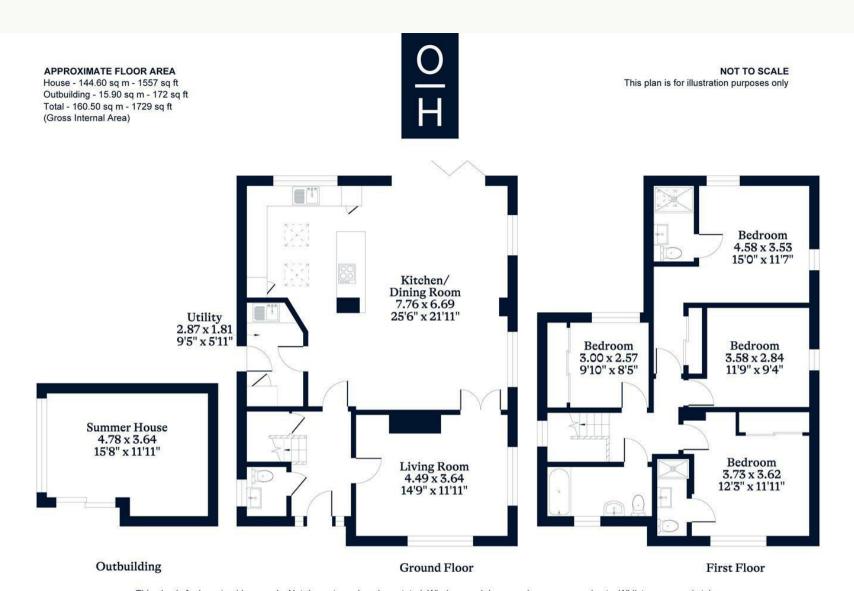

## A four bedroom, three bathroom detached family home with driveway parking and large front and back gardens.

On the ground floor is a living room with open fire and an extended kitchen with living and dining areas plus bi-folding doors leading out to the garden. There is also a utility room and downstairs WC.

The first floor has the principal bedroom with built-in wardrobes and en suite shower room, a guest bedroom with en suite, two further bedrooms and a family bathroom.

Outside the property has a driveway for two vehicles, front garden, rear garden and a summer house with power.

EPC rating D. Council Tax band E.

This plan is for layout guidance only. Not drawn to scale unless stated. Windows and door openings are approximate. Whilst every care is taken in the preparation of this plan, please check all dimensions, shapes and compass bearings before making any decisions reliant upon them.