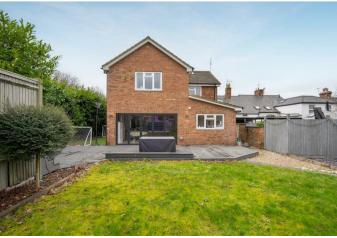

## A four bedroom, three bathroom detached family home with driveway parking and large front and back gardens.

On the ground floor is a living room with open fire and an extended kitchen with living and dining areas plus bi-folding doors leading out to the garden. There is also a utility room and downstairs WC.

The first floor has the principal bedroom with built-in wardrobes and en suite shower room, a guest bedroom with en suite, two further bedrooms and a family bathroom.

Outside the property has a driveway for two vehicles, front garden, rear garden and a summer house with power.