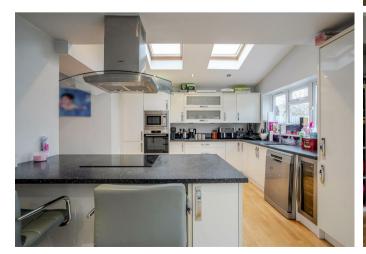

## A four bedroom, three bathroom detached family home with driveway parking and large front and back gardens.

On the ground floor is a living room with open fire and an extended kitchen with living and dining areas plus bi-folding doors leading out to the garden. There is also a utility room and downstairs WC.