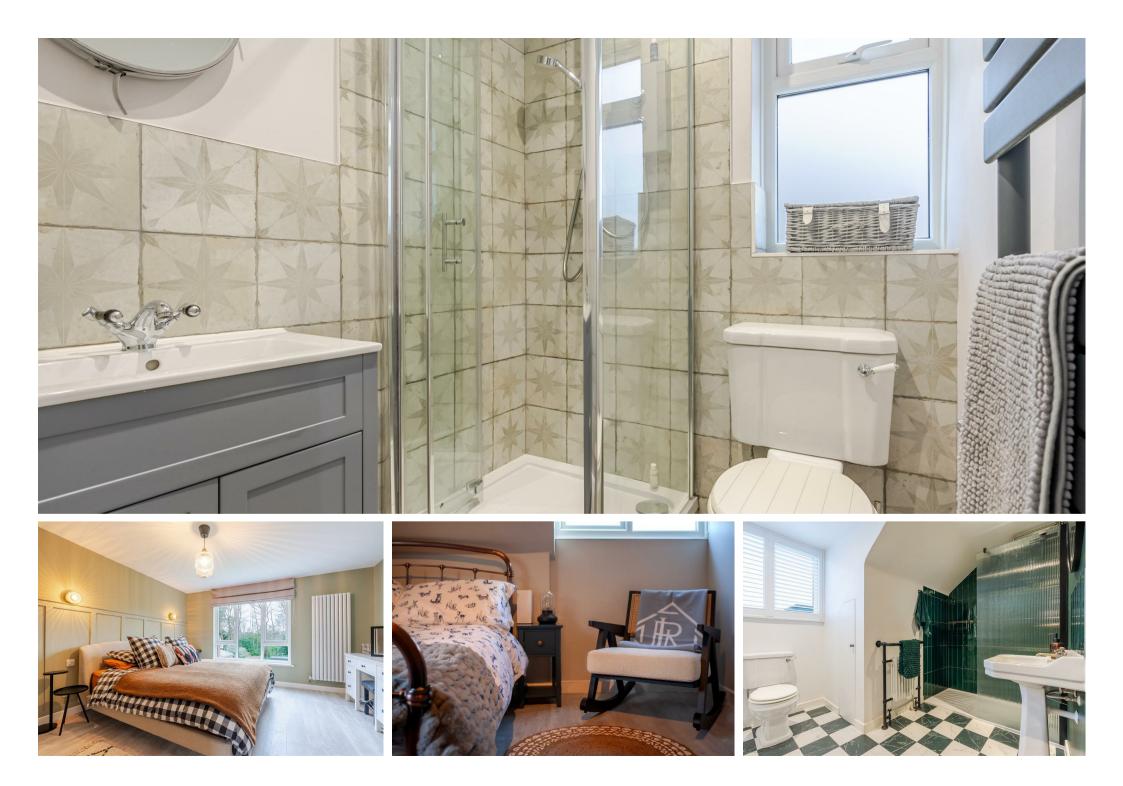

On the ground floor there is an open-plan kitchen and living room with door leading out to a west facing rear garden, shower room, WC and a utility room.

The first floor has three double rooms and a modern family bathroom,