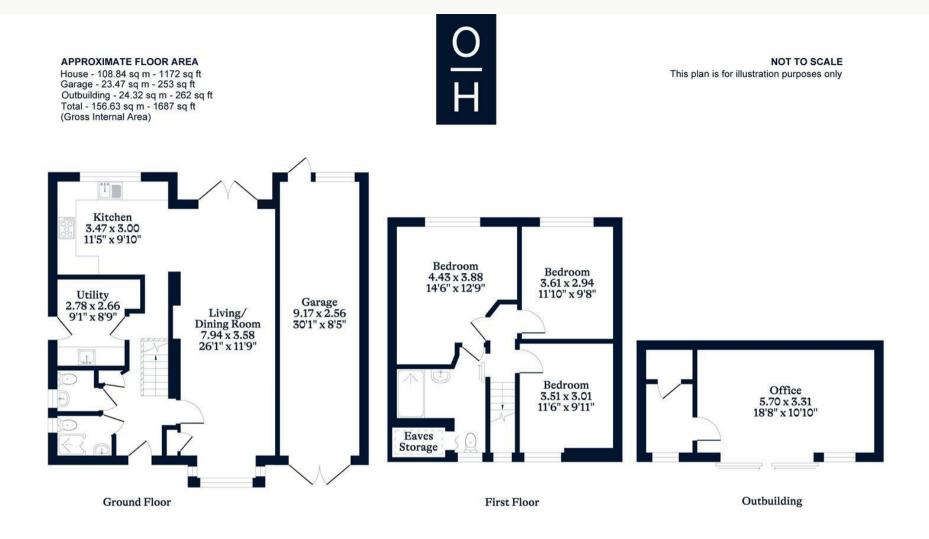

On the ground floor there is an open-plan kitchen and living room with door leading out to a west facing rear garden, shower room, WC and a utility room.

The first floor has three double rooms and a modern family bathroom,

Outside the property has a double length garage and driveway parking with side access leading to the large west facing garden and further parking behind double gates. The garden has a studio with power that makes a good home office or gym.

EPC rating E. Council Tax band F.

This plan is for layout guidance only. Not drawn to scale unless stated. Windows and door openings are approximate. Whilst every care is taken in the preparation of this plan, please check all dimensions, shapes and compass bearings before making any decisions reliant upon them.