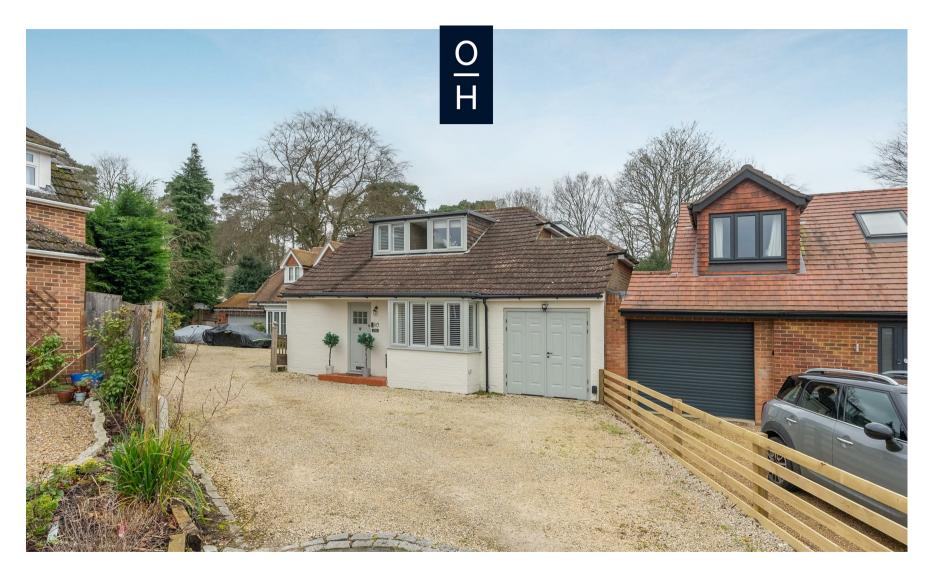

## Fox Covert Close, Sunninghill

OSBORNE HEATH

A three double bedroom detached home within walking distance of Sunninghill village and Charters School, with driveway parking, a large rear garden, and full planning approval for further extensions.

Fox Covert Close is a small cul-de-sac in Sunninghill village. Nearby schools include Charters, Holy Trinity, St Francis, St Michael's and The Marist. The village has a number of local high street businesses and great restaurants and pubs. Nearby places of interest include Ascot Racecourse, Coworth Park, Guards Polo Club, Legoland, The Lexicon, Wentworth Club, Windsor Castle and Windsor Great Park. The nearest train station is Ascot where services run to London Waterloo, Reading and Guildford. By road Sunninghill is also convenient for the M3, M4, M25 and Heathrow Airport.