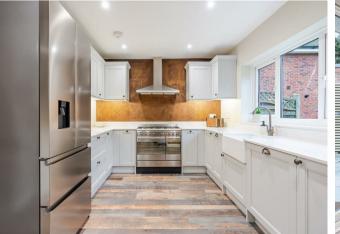

On the ground floor there is an open-plan kitchen and living room with door leading out to a west facing rear garden, shower room, WC and a utility room.

The first floor has three double rooms and a modern family bathroom,