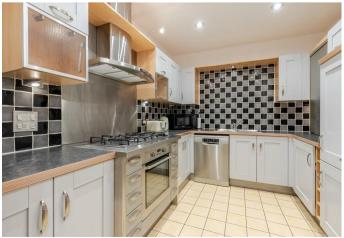

## Grand Regency Heights, Ascot

OSBORNE HEATH

A two bedroom, two bathroom ground floor apartment close to Ascot high street and station, with underground parking, a balcony and no onward chain.

This ground floor apartment has a living room leading out to a terrace, modern kitchen, principal bedroom with en suite, balcony and built-in wardrobes, a second bedroom and a bathroom.