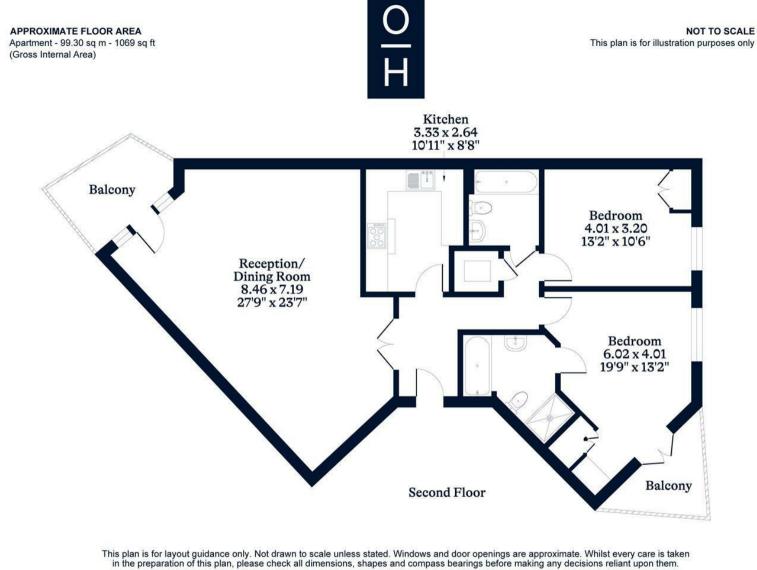

## Grand Regency Heights, Ascot

OSBORNE HEATH

A two bedroom, two bathroom ground floor apartment close to Ascot high street and station, with underground parking, a balcony and no onward chain.

This ground floor apartment has a living room leading out to a terrace, modern kitchen, principal bedroom with en suite, balcony and built-in wardrobes, a second bedroom and a bathroom.