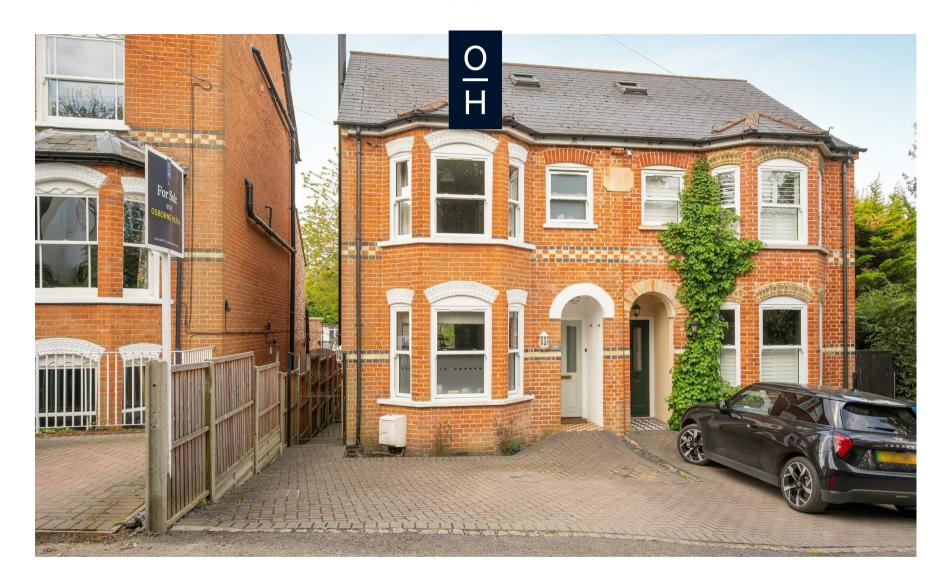

## Exchange Road, Sunninghill

**OSBORNE HEATH** 

## A four bedroom, three bathroom semi-detached house with driveway parking and a south facing garden.

On the ground floor there is a double reception currently used as living space and a study, modern kitchen with dining area, and a downstairs WC.

To the front of the house is driveway parking for two vehicles and to the rear is a long south facing garden.

Exchange Road is a small no through road in Sunninghill village. Nearby schools include Charters, Holy Trinity, St Francis, St Michael's and The Marist. The village has a number of local high street businesses and great restaurants and pubs. Nearby places of interest include Ascot Racecourse, Coworth Park, Guards Polo Club, Legoland, Wentworth Club and Windsor Great Park. Sunninghill is also convenient for the M3, M4, M25 and Heathrow Airport.