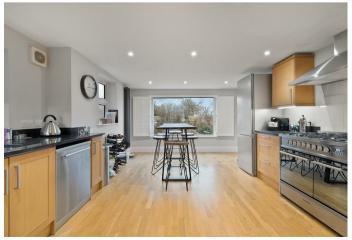

## A four bedroom, three bathroom semi-detached house with driveway parking and a south facing garden.

On the ground floor there is a double reception currently used as living space and a study, modern kitchen with dining area, and a downstairs WC.