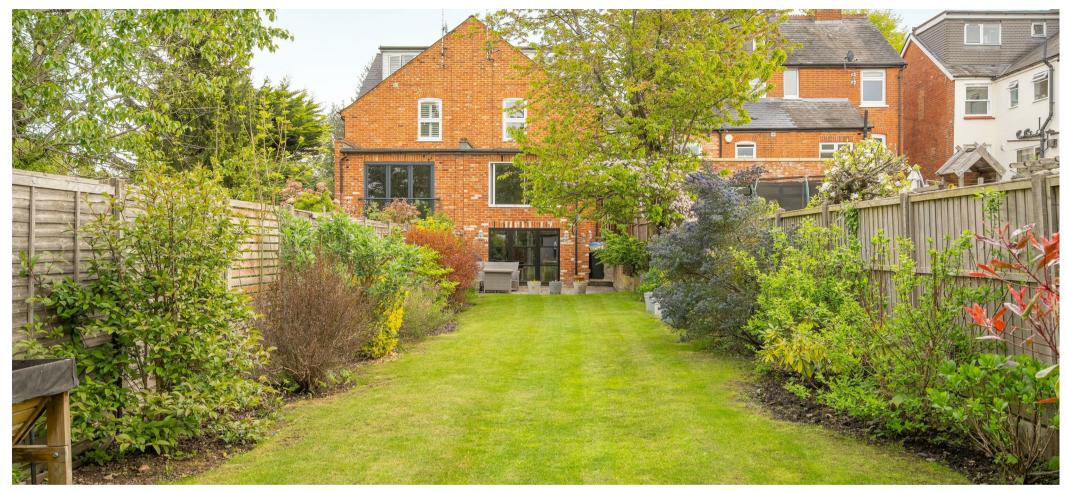

To the front of the house is driveway parking for two vehicles and to the rear is a long south facing garden.

Exchange Road is a small no through road in Sunninghill village. Nearby schools include Charters, Holy Trinity, St Francis, St Michael's and The Marist. The village has a number of local high street businesses and great restaurants and pubs. Nearby places of interest include Ascot Racecourse, Coworth Park, Guards Polo Club, Legoland, Wentworth Club and Windsor Great Park. Sunninghill is also convenient for the M3, M4, M25 and Heathrow Airport.