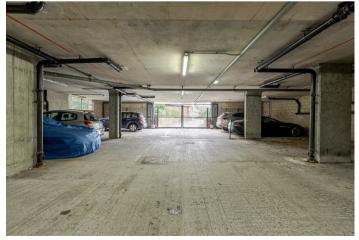

This property comes with one allocated underground parking space and two extra parking permits.

Grand Regency Heights is off Burleigh Road, opposite Ascot Racecourse. Other nearby places of interest include The Berkshire Golf Club, Coworth Park, Guards Polo Club, Sunningdale Golf Club, Swinley Forest, Wentworth Club, Windsor Castle and Windsor Great Park. The nearest train station is Ascot where trains run to London, Reading and Guildford. Ascot is also convenient for the M3, M4, M25 and Heathrow Airport.