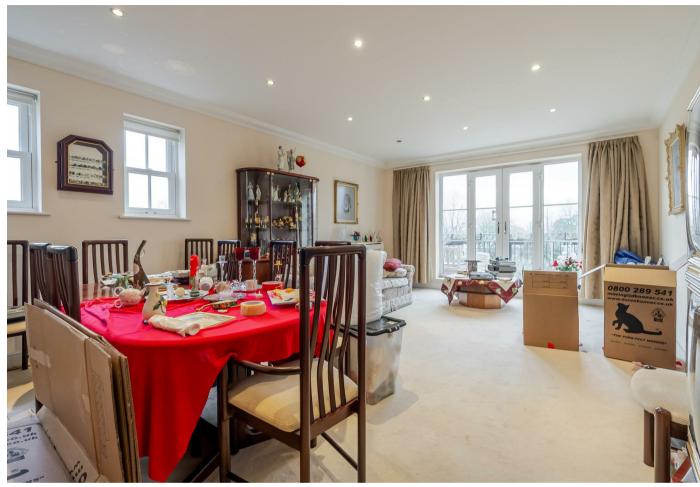

## Grand Regency Heights, Ascot

**OSBORNE HEATH** 

A two double bedroom, two bathroom apartment with underground parking, a south facing balcony and no onward chain.

This second floor apartment has a living and dining room leading out to the south facing balcony, kitchen, principal bedroom with en suite and built-in wardrobes, and a second en suite bedroom.