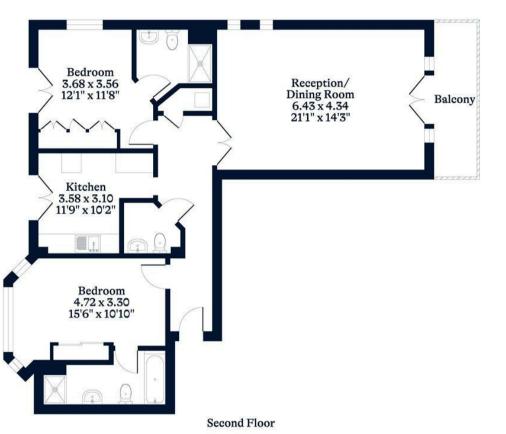

## Grand Regency Heights, Ascot

**OSBORNE HEATH** 

A two double bedroom, two bathroom apartment with underground parking, a south facing balcony and no onward chain.

This second floor apartment has a living and dining room leading out to the south facing balcony, kitchen, principal bedroom with en suite and built-in wardrobes, and a second en suite bedroom.

EPC rating C. Council Tax band F. Lease 104 Years Remaining. Service Charge £2,300pa. Ground Rent £250pa.

APPROXIMATE FLOOR AREA Apartment - 90.80 sq m - 978 sq ft (Gross Internal Area)

NOT TO SCALE This plan is for illustration purposes only

This plan is for layout guidance only. Not drawn to scale unless stated. Windows and door openings are approximate. Whilst every care is taken in the preparation of this plan, please check all dimensions, shapes and compass bearings before making any decisions reliant upon them.