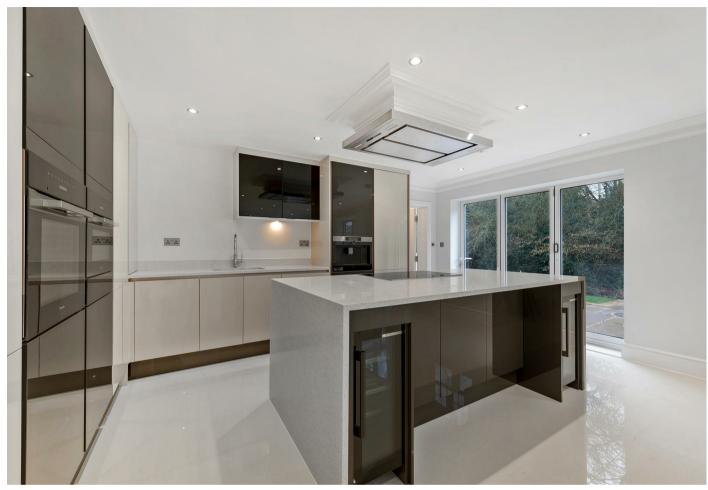

## A five double bedroom, four bathroom detached family home in a brand new development, with double garage and south facing.

On the ground floor there is a large kitchen with living and dining areas, fully integrated appliances and bi-folding doors leading out to the south facing garden. There is also a formal living room, study, utility room and downstairs WC.

## \*PLEASE NOTE THAT INTERIOR IMAGERY IS INDICATIVE OF FINISHES ONLY AND NOT OF THIS SPECIFIC LISTING\*

APPROXIMATE FLOOR AREA

House - 236.01 sq m - 2540 sq ft Garage - 25.04 sq m - 270 sq ft Total - 261.05 sq m - 2810 sq ft (Gross Internal Area)