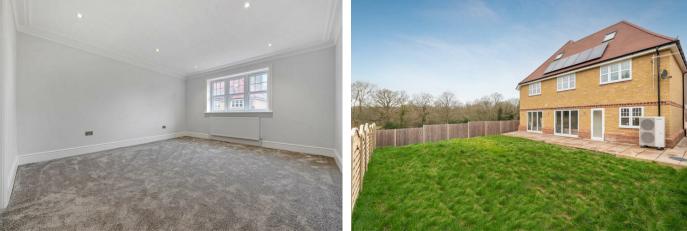

Elm Tree Wood is at the end of the cul-de-sac with fantastic field views, driveway parking, a double garage and side access to the south facing rear garden.

Mushroom Castle is a small development of only five properties in a cul-de-sac off Chavey Down Road. Nearby are a number of Ofsted outstanding schools including Ascot Heath, Charters, St Francis, St Joseph's and Ranelagh. Private schools include Lambrook, LVS, The Marist, Papplewick, St George's and St Mary's. The nearest train stations are Ascot and Martins Heron where services run to London Waterloo, Reading and Guildford. By road Winkfield Row is convenient for the M3, M4, M25 and Heathrow Airport. Nearby points of interest include Ascot Racecourse, Coworth Park, Legoland, The Lexicon, Sunningdale Golf Club, Wentworth Club, Windsor Castle and Windsor Great Park.

## \*PLEASE NOTE THAT INTERIOR IMAGERY IS INDICATIVE OF FINISHES ONLY AND NOT OF THIS SPECIFIC LISTING\*

APPROXIMATE FLOOR AREA

House - 236.01 sq m - 2540 sq ft Garage - 25.04 sq m - 270 sq ft Total - 261.05 sq m - 2810 sq ft (Gross Internal Area)