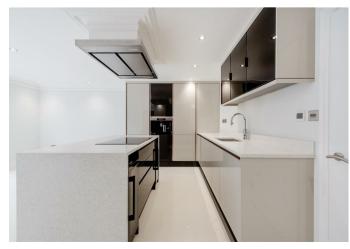

## A five double bedroom, four bathroom detached family home in a brand new development, with double garage and south facing.

On the ground floor there is a large kitchen with living and dining areas, fully integrated appliances and bi-folding doors leading out to the south facing garden. There is also a formal living room, study, utility room and downstairs WC.

## \*PLEASE NOTE THAT INTERIOR IMAGERY IS INDICATIVE OF FINISHES ONLY AND NOT OF THIS SPECIFIC LISTING\*

APPROXIMATE FLOOR AREA

House - 236.01 sq m - 2540 sq ft Garage - 25.04 sq m - 270 sq ft Total - 261.05 sq m - 2810 sq ft (Gross Internal Area)