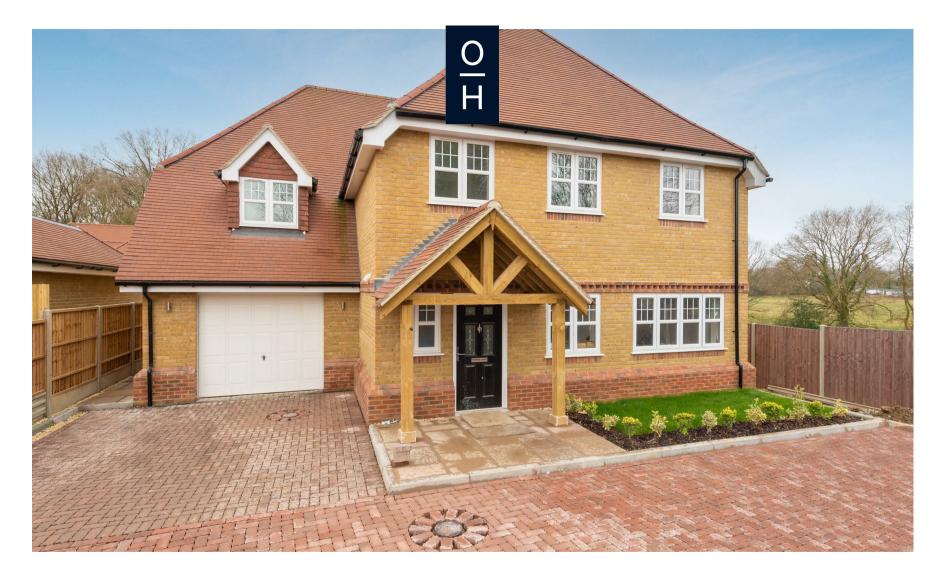

## Mushroom Castle, Winkfield Row

**OSBORNE HEATH** 

## A five double bedroom, four bathroom detached family home in a brand new development, with double garage and south facing.

On the ground floor there is a large kitchen with living and dining areas, fully integrated appliances and bi-folding doors leading out to the south facing garden. There is also a formal living room, study, utility room and downstairs WC.

Elm Tree Wood is at the end of the cul-de-sac with fantastic field views, driveway parking, a double garage and side access to the south facing rear garden.

Mushroom Castle is a small development of only five properties in a cul-de-sac off Chavey Down Road. Nearby are a number of Ofsted outstanding schools including Ascot Heath, Charters, St Francis, St Joseph's and Ranelagh. Private schools include Lambrook, LVS, The Marist, Papplewick, St George's and St Mary's. The nearest train stations are Ascot and Martins Heron where services run to London Waterloo, Reading and Guildford. By road Winkfield Row is convenient for the M3, M4, M25 and Heathrow Airport. Nearby points of interest include Ascot Racecourse, Coworth Park, Legoland, The Lexicon, Sunningdale Golf Club, Wentworth Club, Windsor Castle and Windsor Great Park.