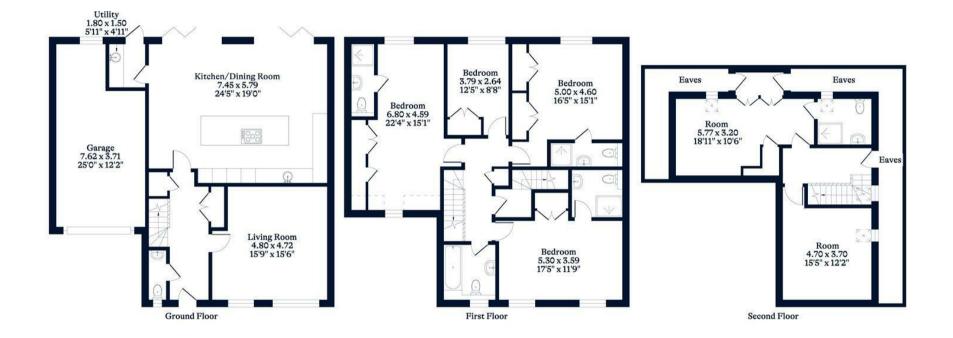

## A five double bedroom, four bathroom detached family home in a brand new development, with double garage and south facing.

On the ground floor there is a large kitchen with living and dining areas, fully integrated appliances and bi-folding doors leading out to the south facing garden. There is also a formal living room, study, utility room and downstairs WC.

On the first floor is the principal bedroom with en suite and built-in wardrobes, two further double bedrooms with en suites, a forth bedroom and a family bathroom.

On the second floor there is two further rooms and a bathroom.

## \*PLEASE NOTE THAT INTERIOR IMAGERY IS INDICATIVE OF FINISHES ONLY AND NOT OF THIS SPECIFIC LISTING\*

APPROXIMATE FLOOR AREA

House - 236.01 sq m - 2540 sq ft Garage - 25.04 sq m - 270 sq ft Total - 261.05 sq m - 2810 sq ft (Gross Internal Area)

NOT TO SCALE This plan is for illustration purposes only

This plan is for layout guidance only. Not drawn to scale unless stated. Windows and door openings are approximate. Whilst every care is taken in the preparation of this plan, please check all dimensions, shapes and compass bearings before making any decisions reliant upon them.