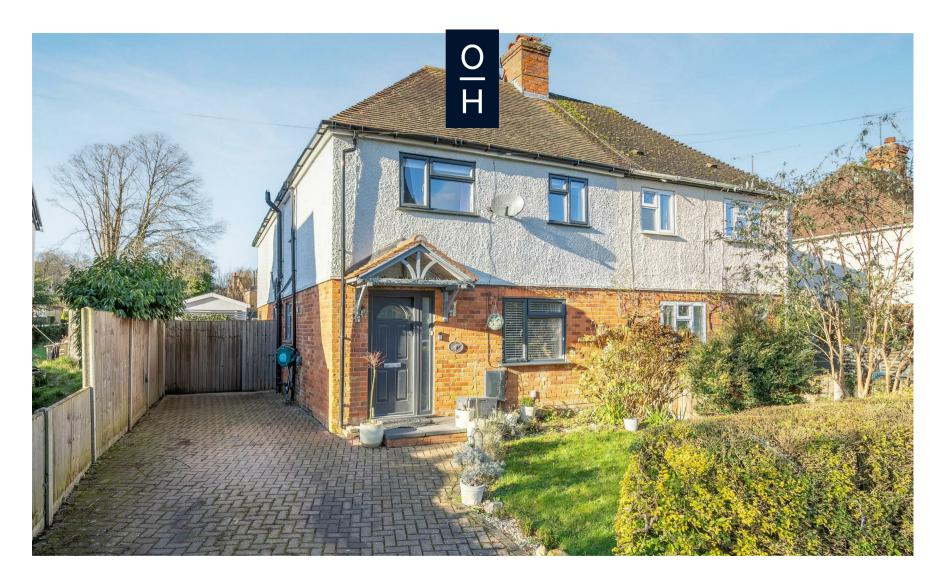

Trinity Crescent, Sunningdale

**OSBORNE HEATH** 

A modernised three bedroom, two bathroom semi-detached family home with driveway parking and a large garden.

On the ground floor there is a living room, modern kitchen and dining area and with bi-folding door out to the garden, and a downstairs WC.

The first floor has the principal bedroom with an en suite, two further bedrooms and a family bathroom.

Outside the property has a driveway and side access to the large west facing garden which has a large deck & lawn area and an office/summer house, wooden cabin and garden shed.