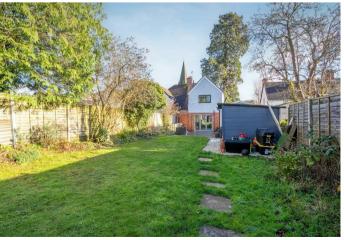

The first floor has the principal bedroom with an en suite, two further bedrooms and a family bathroom.

Outside the property has a driveway and side access to the large west facing garden which has a large deck & lawn area and an office/summer house, wooden cabin and garden shed.