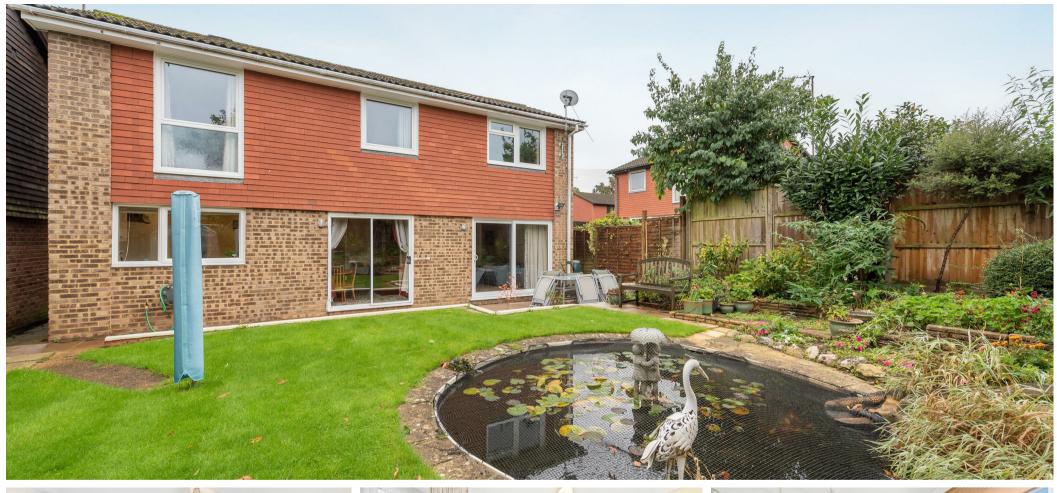

On the first floor there are four bedrooms with built-in wardrobes and a family bathroom.

Outside there is a driveway, double garage and side access leading to the rear facing garden.

Cavendish Meads is a cul-de-sac in the popular village of Sunninghill. Nearby schools include Charters, St Francis, St Michael's and The Marist. The village has a number of local high street businesses and great restaurants and pubs. Nearby places of interest include Ascot Racecourse, Coworth Park, Guards Polo Club, Legoland, The Lexicon, Wentworth Club, Windsor Castle and Windsor Great Park. Sunninghill is also convenient for the M3, M4, M25 and Heathrow Airport.