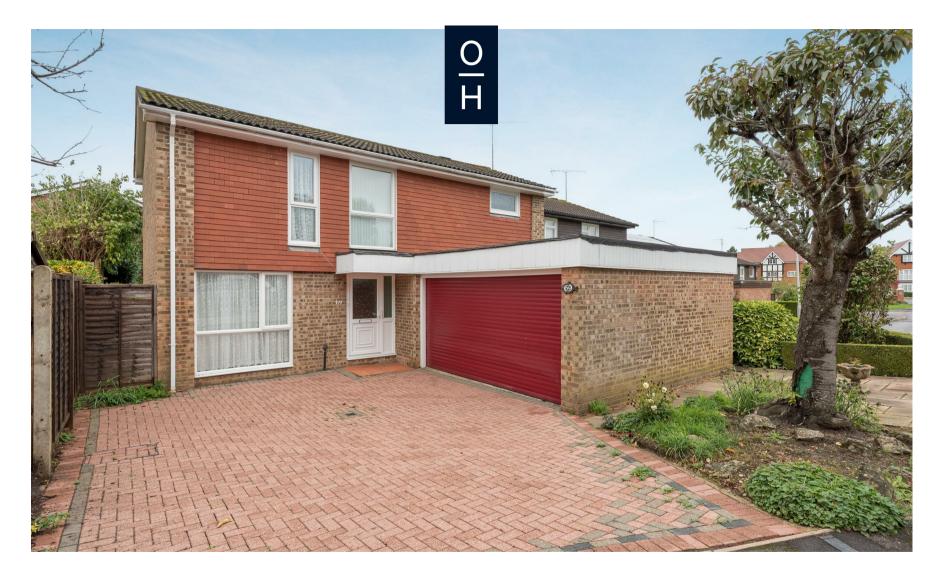

## Cavendish Meads, Sunninghill

**OSBORNE HEATH** 

A four bedroom detached family home with a driveway, double garage, potential to extend subject to planning permission and no onward chain.

On the ground floor there is a large living room with doors leading out to the garden, kitchen and dining area, utility room with a side door leading to the garage and a downstairs WC.

On the first floor there are four bedrooms with built-in wardrobes and a family bathroom.

Outside there is a driveway, double garage and side access leading to the rear facing garden.

Cavendish Meads is a cul-de-sac in the popular village of Sunninghill. Nearby schools include Charters, St Francis, St Michael's and The Marist. The village has a number of local high street businesses and great restaurants and pubs. Nearby places of interest include Ascot Racecourse, Coworth Park, Guards Polo Club, Legoland, The Lexicon, Wentworth Club, Windsor Castle and Windsor Great Park. Sunninghill is also convenient for the M3, M4, M25 and Heathrow Airport.