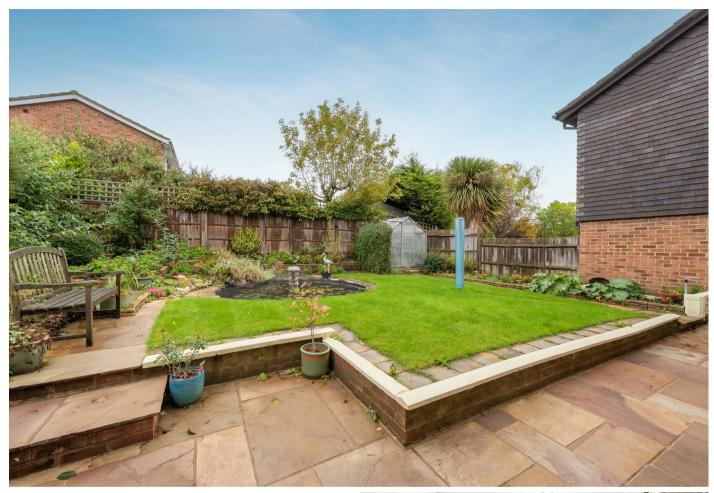

On the first floor there are four bedrooms with built-in wardrobes and a family bathroom.

Outside there is a driveway, double garage and side access leading to the rear facing garden.

Cavendish Meads is a cul-de-sac in the popular village of Sunninghill. Nearby schools include Charters, St Francis, St Michael's and The Marist. The village has a number of local high street businesses and great restaurants and pubs. Nearby places of interest include Ascot Racecourse, Coworth Park, Guards Polo Club, Legoland, The Lexicon, Wentworth Club, Windsor Castle and Windsor Great Park. Sunninghill is also convenient for the M3, M4, M25 and Heathrow Airport.