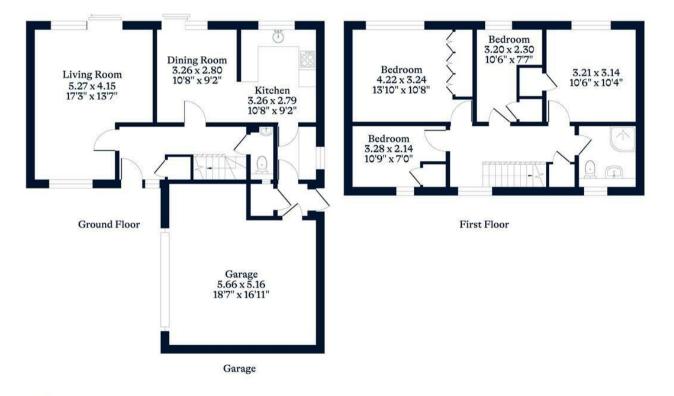

## Cavendish Meads, Sunninghill

**OSBORNE HEATH** 

A four bedroom detached family home with a driveway, double garage, potential to extend subject to planning permission and no onward chain.

On the ground floor there is a large living room with doors leading out to the garden, kitchen and dining area, utility room with a side door leading to the garage and a downstairs WC.

On the first floor there are four bedrooms with built-in wardrobes and a family bathroom.

Outside there is a driveway, double garage and side access leading to the rear facing garden.

Cavendish Meads is a cul-de-sac in the popular village of Sunninghill. Nearby schools include Charters, St Francis, St Michael's and The Marist. The village has a number of local high street businesses and great restaurants and pubs. Nearby places of interest include Ascot Racecourse, Coworth Park, Guards Polo Club, Legoland, The Lexicon, Wentworth Club, Windsor Castle and Windsor Great Park. Sunninghill is also convenient for the M3, M4, M25 and Heathrow Airport.

## APPROXIMATE FLOOR AREA

House - 110.13 sq m - 1185 sq ft Garage - 26.07 sq m - 281 sq ft Total - 136.20 sq m - 1466 sq ft (Gross Internal Area)

NOT TO SCALE This plan is for illustration purposes only

This plan is for layout guidance only. Not drawn to scale unless stated. Windows and door openings are approximate. Whilst every care is taken in the preparation of this plan, please check all dimensions, shapes and compass bearings before making any decisions reliant upon them.