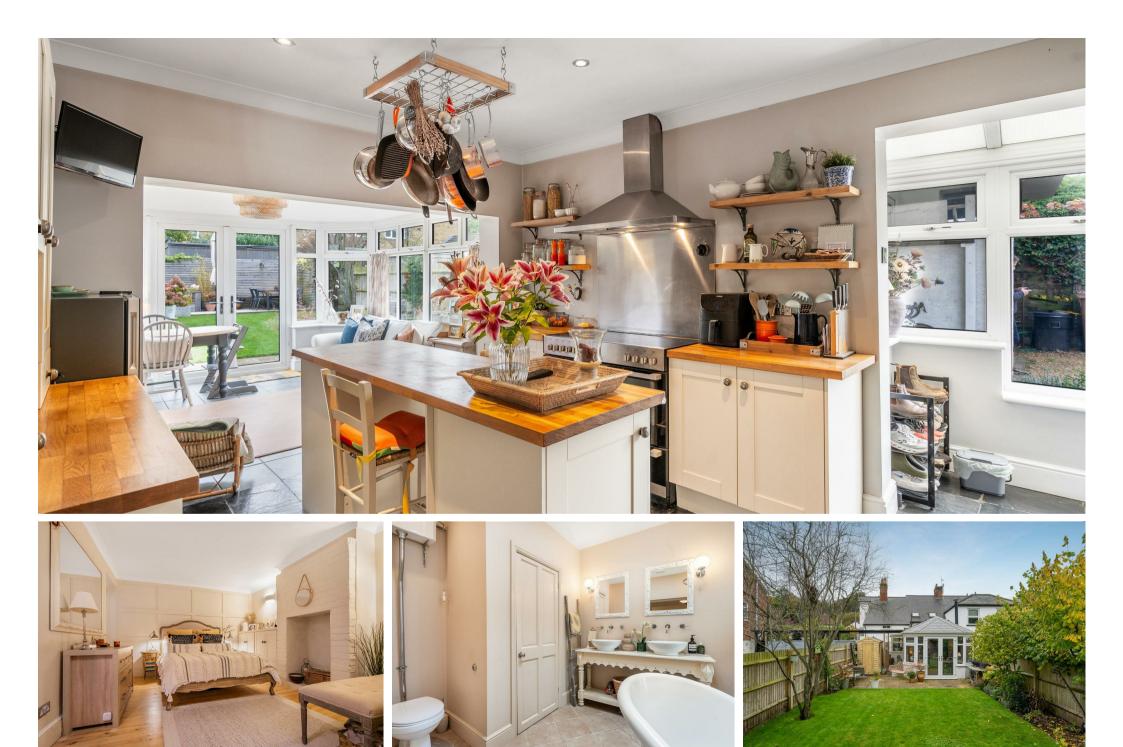

## A three bedroom, two bathroom ground floor maisonette with a driveway and private garden.

This spacious ground floor maisonette has a living room with an open fire, modern kitchen and an orangery with double doors leading out to the private garden, playroom or study that could also be used as a third bedroom, principal bedroom with en suite, further double bedroom, and a bathroom.

Outside the property has a driveway and private garden.

Homestead is on the Chavey Down Road. Nearby are a number of popular private and state schools including Ascot Heath, Charters, Lambrook, LVS, Papplewick, St Francis, St George's, St Joseph's, St Mary's and Ranelagh. The nearest train stations are Ascot and Martins Heron where services run to London Waterloo, Reading and Guildford. By road Connaught Gardens is convenient for the M3, M4, M25 and Heathrow Airport. Nearby points of interest include Ascot Racecourse, The Berkshire Golf Club, Coworth Park, Legoland, The Lexicon, Wentworth Club, Windsor Castle and Windsor Great Park.