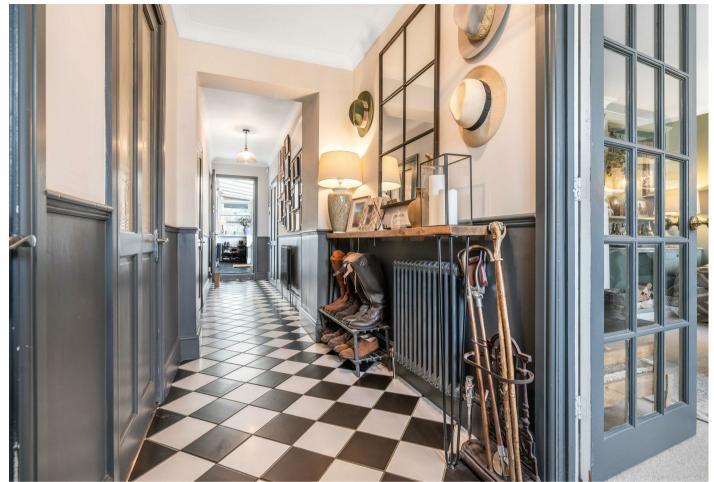

## A three bedroom, two bathroom ground floor maisonette with a driveway and private garden.

This spacious ground floor maisonette has a living room with an open fire, modern kitchen and an orangery with double doors leading out to the private garden, playroom or study that could also be used as a third bedroom, principal bedroom with en suite, further double bedroom, and a bathroom.