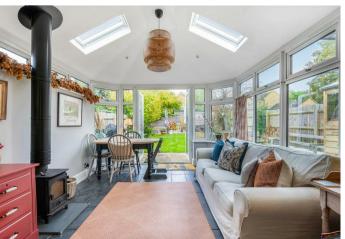

## A three bedroom, two bathroom ground floor maisonette with a driveway and private garden.

This spacious ground floor maisonette has a living room with an open fire, modern kitchen and an orangery with double doors leading out to the private garden, playroom or study that could also be used as a third bedroom, principal bedroom with en suite, further double bedroom, and a bathroom.