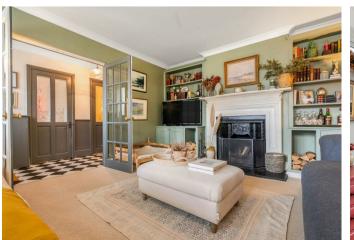

## A three bedroom, two bathroom ground floor maisonette with a driveway and private garden.

This spacious ground floor maisonette has a living room with an open fire, modern kitchen and an orangery with double doors leading out to the private garden, playroom or study that could also be used as a third bedroom, principal bedroom with en suite, further double bedroom, and a bathroom.