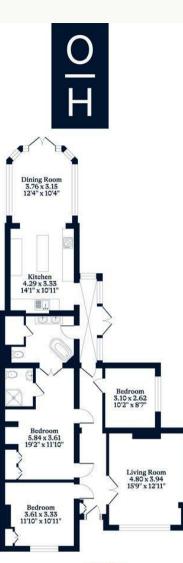

## APPROXIMATE FLOOR AREA

House - 118.30 sq m - 1273 sq ft (Gross Internal Area)

NOT TO SCALE This plan is for illustration purposes only

Ground Floor

This plan is for layout guidance only. Not drawn to scale unless stated. Windows and door openings are approximate. Whilst every care is taken in the preparation of this plan, please check all dimensions, shapes and compass bearings before making any decisions reliant upon them.