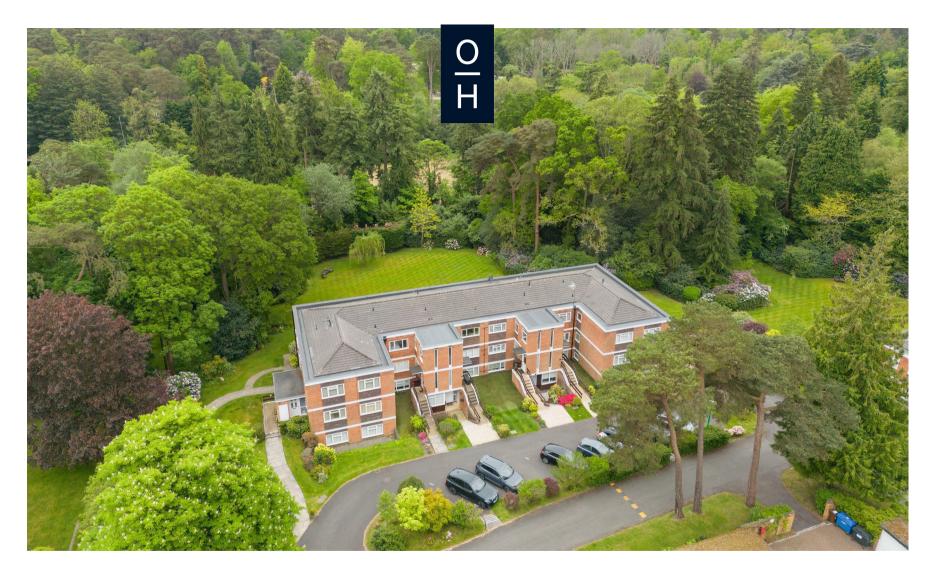

## Knole Wood, Sunningdale

OSBORNE HEATH

Outside there is a gated entrance, garage, ample parking and just under five acres of communal grounds.

Knole Wood is close to the centre of Sunningdale. Nearby places of interest include Ascot Racecourse, Coworth Park, Guards Polo Club, Legoland, The Lexicon, Sunningdale Golf Club, Swinley Forest Golf Club, Virginia Water Lake, Wentworth Club, Windsor Castle, and Windsor Great Park. Nearby schools include ACS, Charters, Coworth-Flexlands, Holy Trinity, Lambrook, LVS, The Marist, Papplewick, St George's, St Mary's, and Sunningdale. The nearest train station is Sunningdale where trains run to London and Reading. By road Sunningdale is convenient for the M3, M4, M25 and Heathrow Airport.