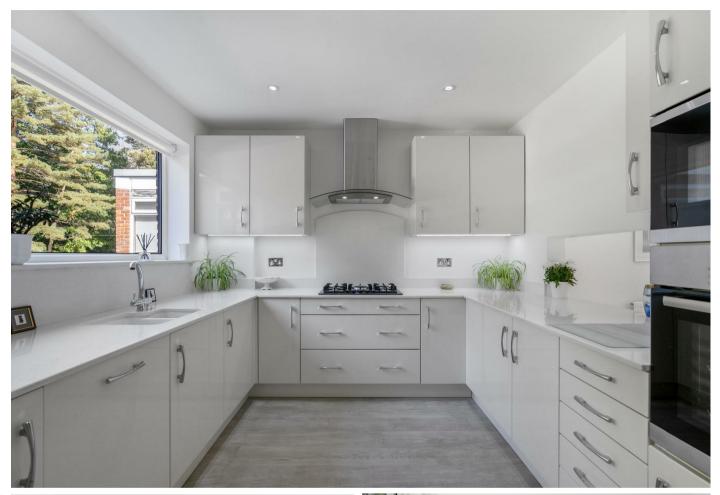

## A beautifully renovated two double bedroom, two bathroom apartment with a garage in a private gated estate.

This two double bedroom apartment which offers is own private entrance has been fully refurbished with a living and dining room with sliding patio doors out to the south facing balcony which overlooks the communal grounds, separate kitchen, two bathrooms and a guest WC.