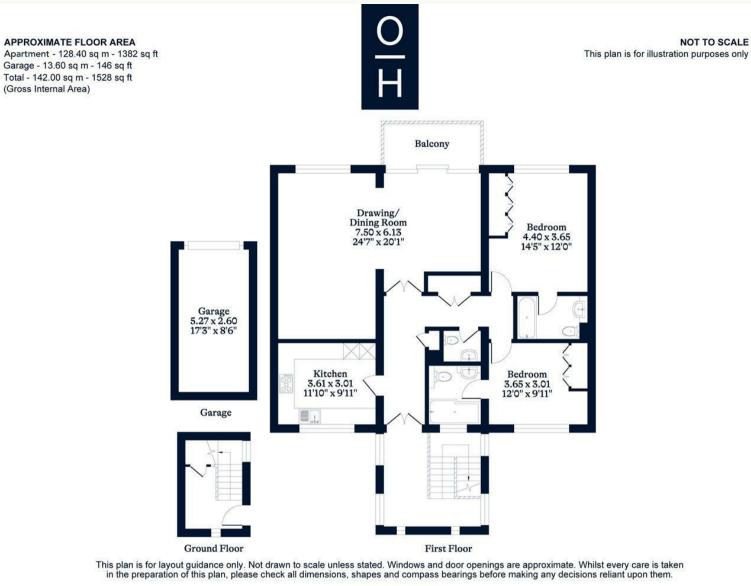

## A beautifully renovated two double bedroom, two bathroom apartment with a garage in a private gated estate.

This two double bedroom apartment which offers is own private entrance has been fully refurbished with a living and dining room with sliding patio doors out to the south facing balcony which overlooks the communal grounds, separate kitchen, two bathrooms and a guest WC.

Outside there is a gated entrance, garage, ample parking and just under five acres of communal grounds.

Knole Wood is close to the centre of Sunningdale. Nearby places of interest include Ascot Racecourse, Coworth Park, Guards Polo Club, Legoland, The Lexicon, Sunningdale Golf Club, Swinley Forest Golf Club, Virginia Water Lake, Wentworth Club, Windsor Castle, and Windsor Great Park. Nearby schools include ACS, Charters, Coworth-Flexlands, Holy Trinity, Lambrook, LVS, The Marist, Papplewick, St George's, St Mary's, and Sunningdale. The nearest train station is Sunningdale where trains run to London and Reading. By road Sunningdale is convenient for the M3, M4, M25 and Heathrow Airport.