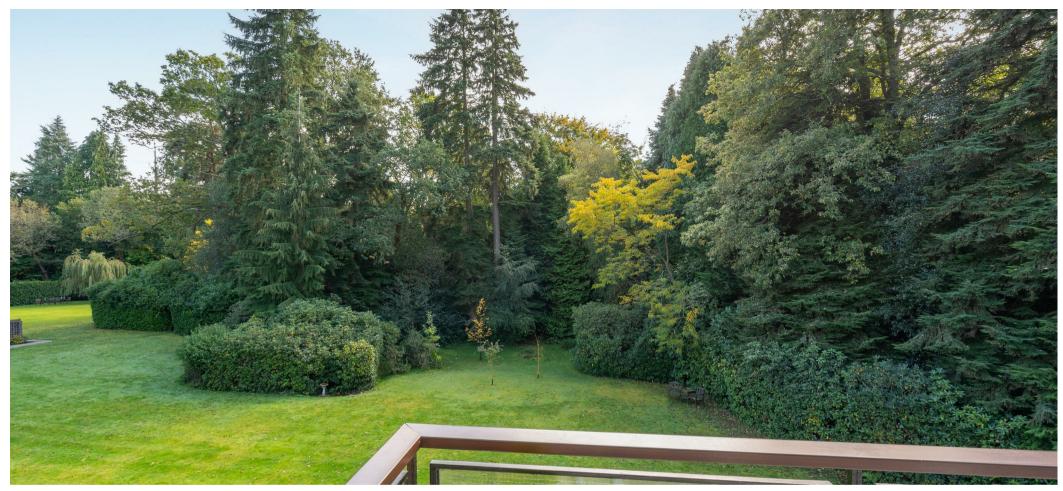

Outside there is a gated entrance, garage, ample parking and just under five acres of communal grounds.

Knole Wood is close to the centre of Sunningdale. Nearby places of interest include Ascot Racecourse, Coworth Park, Guards Polo Club, Legoland, The Lexicon, Sunningdale Golf Club, Swinley Forest Golf Club, Virginia Water Lake, Wentworth Club, Windsor Castle, and Windsor Great Park. Nearby schools include ACS, Charters, Coworth-Flexlands, Holy Trinity, Lambrook, LVS, The Marist, Papplewick, St George's, St Mary's, and Sunningdale. The nearest train station is Sunningdale where trains run to London and Reading. By road Sunningdale is convenient for the M3, M4, M25 and Heathrow Airport.