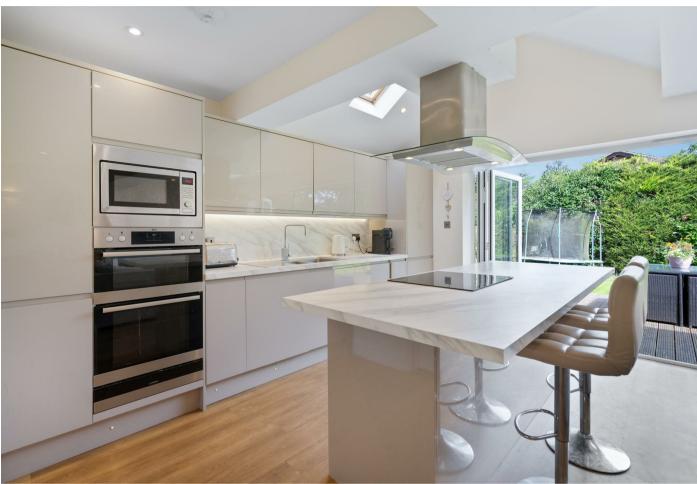

## Holmes Close, Sunninghill

**OSBORNE HEATH** 

A five bedroom, two bathroom detached house in a cul-de-sac, with a driveway and double garage.

Downstairs there is a living room, study, dining room, modern kitchen with living and dining space, utility room, downstairs WC and integral access to the double garage.