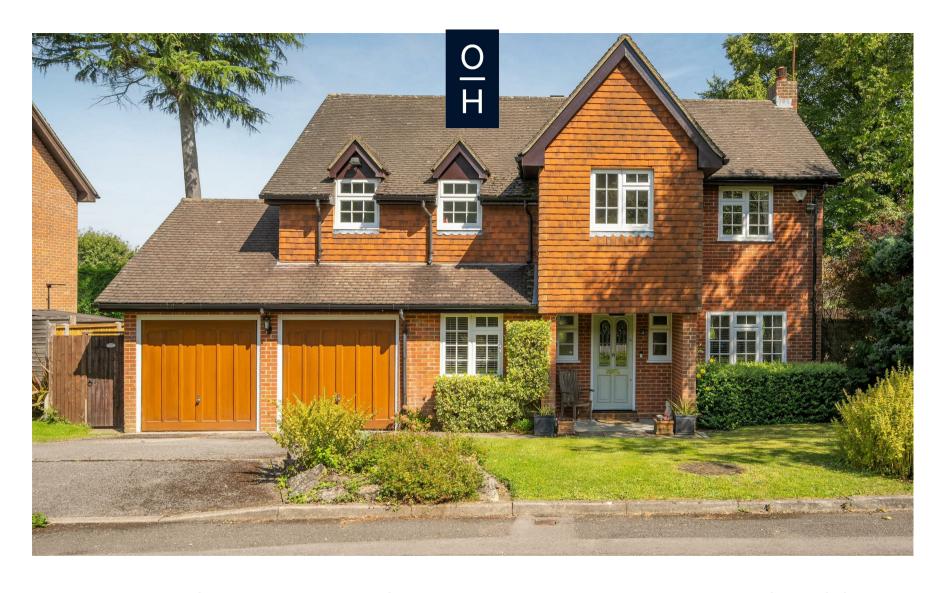

## Holmes Close, Sunninghill

**OSBORNE HEATH** 

A five bedroom, two bathroom detached house in a cul-de-sac, with a driveway and double garage.

Downstairs there is a living room, study, dining room, modern kitchen with living and dining space, utility room, downstairs WC and integral access to the double garage.

Upstairs there is the main bedroom with an en suite, four further bedrooms and a family bathroom.

Outside, there is driveway parking with a double garage, and a garden that has a lawn and decked areas.