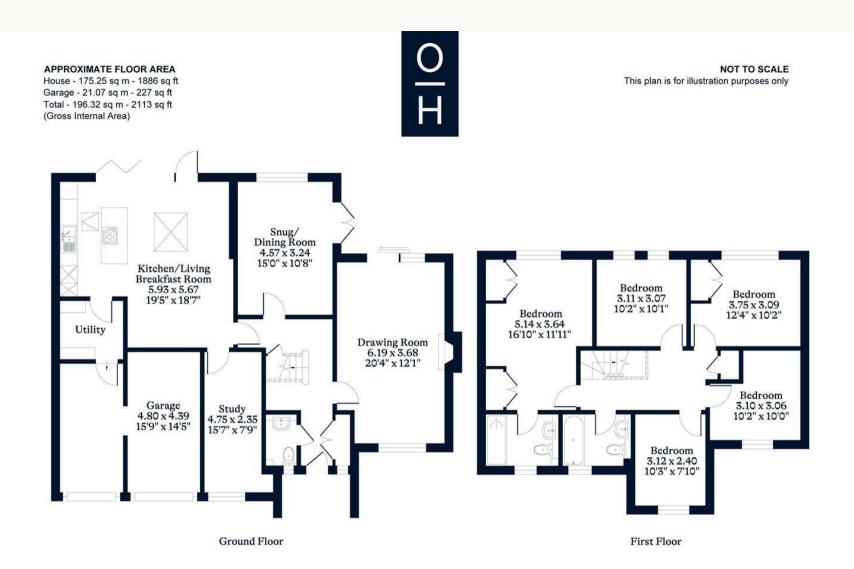

## Holmes Close, Sunninghill

**OSBORNE HEATH** 

A five bedroom, two bathroom detached house in a cul-de-sac, with a driveway and double garage.

Downstairs there is a living room, study, dining room, modern kitchen with living and dining space, utility room, downstairs WC and integral access to the double garage.

Upstairs there is the main bedroom with an en suite, four further bedrooms and a family bathroom.

Outside, there is driveway parking with a double garage, and a garden that has a lawn and decked areas.

EPC rating D. Council Tax band G.

This plan is for layout guidance only. Not drawn to scale unless stated. Windows and door openings are approximate. Whilst every care is taken in the preparation of this plan, please check all dimensions, shapes and compass bearings before making any decisions reliant upon them.