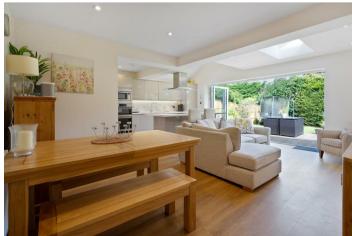

## Holmes Close, Sunninghill

**OSBORNE HEATH** 

A five bedroom, two bathroom detached house in a cul-de-sac, with a driveway and double garage.

Downstairs there is a living room, study, dining room, modern kitchen with living and dining space, utility room, downstairs WC and integral access to the double garage.

Upstairs there is the main bedroom with an en suite, four further bedrooms and a family bathroom.

Outside, there is driveway parking with a double garage, and a garden that has a lawn and decked areas.