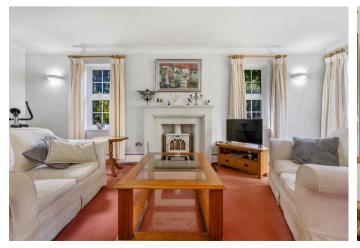

### A four bedroom detached family home with a gated private plot, double garage and no onward chain.

The ground floor has a living room, dining room, kitchen with breakfast bar, and a downstairs WC.

On the first floor is a principal bedroom with built-in wardrobes, three further bedrooms and a family bathroom.