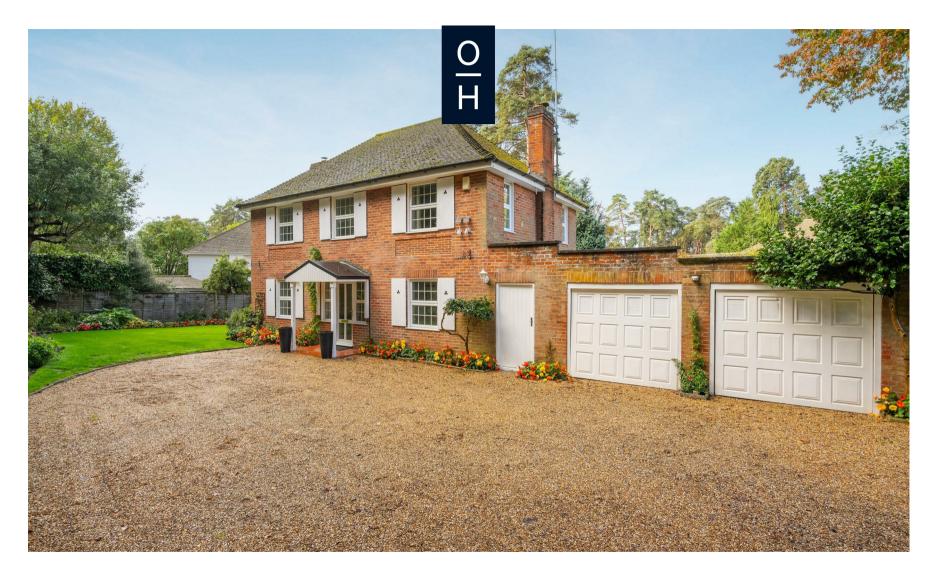

### A four bedroom detached family home with a gated private plot, double garage and no onward chain.

The ground floor has a living room, dining room, kitchen with breakfast bar, and a downstairs WC.

On the first floor is a principal bedroom with built-in wardrobes, three further bedrooms and a family bathroom.

Outside the property is set within a gated plot and has a wrap-around garden and double garage.

The current owners have had full planning permission approved to extend and plans are available on the Royal Borough of Windsor and Maidenhead planning portal.