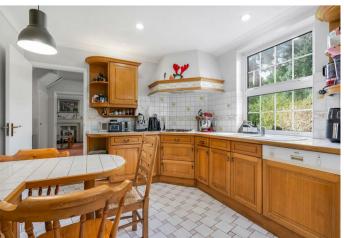

### A four bedroom detached family home with a gated private plot, double garage and no onward chain.

The ground floor has a living room, dining room, kitchen with breakfast bar, and a downstairs WC.

On the first floor is a principal bedroom with built-in wardrobes, three further bedrooms and a family bathroom.