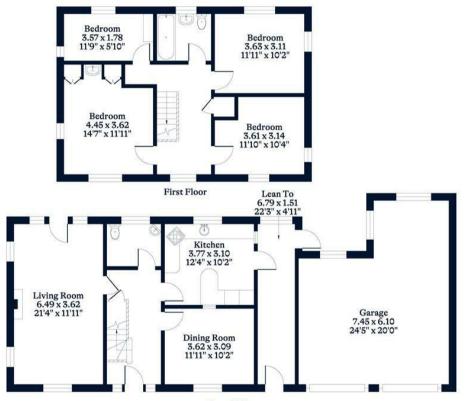

### A four bedroom detached family home with a gated private plot, double garage and no onward chain.

The ground floor has a living room, dining room, kitchen with breakfast bar, and a downstairs WC.

On the first floor is a principal bedroom with built-in wardrobes, three further bedrooms and a family bathroom.

#### APPROXIMATE FLOOR AREA

House - 137.47 sq m - 1480 sq ft Garage - 38.30 sq m - 412 sq ft Total - 175.77 sq m - 1892 sq ft (Gross Internal Area)

NOT TO SCALE This plan is for illustration purposes only

Ground Floor

This plan is for layout guidance only. Not drawn to scale unless stated. Windows and door openings are approximate. Whilst every care is taken in the preparation of this plan, please check all dimensions, shapes and compass bearings before making any decisions reliant upon them.