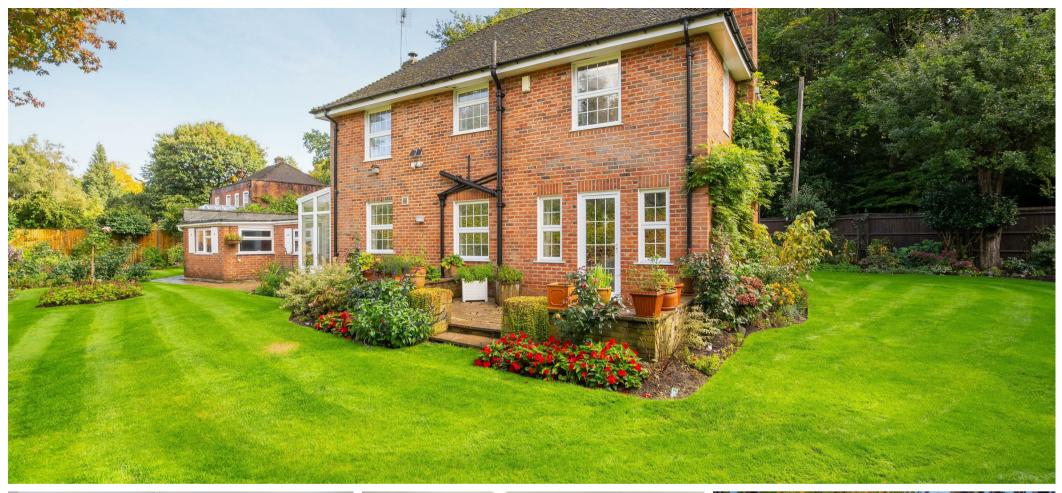

### A four bedroom detached family home with a gated private plot, double garage and no onward chain.

The ground floor has a living room, dining room, kitchen with breakfast bar, and a downstairs WC.

On the first floor is a principal bedroom with built-in wardrobes, three further bedrooms and a family bathroom.

Outside the property is set within a gated plot and has a wrap-around garden and double garage.

The current owners have had full planning permission approved to extend and plans are available on the Royal Borough of Windsor and Maidenhead planning portal.