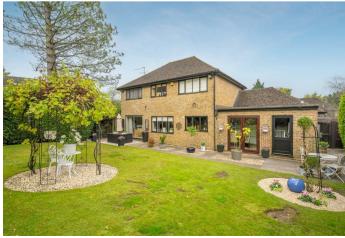

## Hawkins Close, Chavey Down

**OSBORNE HEATH** 

A modern four bedroom detached family home with a driveway and double garage nestled down a quiet cul-de-sac.

On the ground floor is a lounge, dining room, study, open plan kitchen and diner, utility room and wc.

The first floor is the principal bedroom with a modern ensuite, three further bedrooms and a modern family bathroom.

Outside is a driveway, double garage and side access to the lawned garden.

Hawkins Close is a small private cul-de-sac. Nearby places of interest include Ascot Racecourse, The Berkshire Golf Club, Coworth Park, Guards Polo Club, Sunningdale Golf Club, Swinley Forest Golf Club, Wentworth Club and Windsor Great Park. Local Private schools include Heathfield, Lambrook, LVS, Papplewick, St George's, St Mary's, Sunningdale and The Marist. Martins Heron train station (10 minute walk) runs services to London, Reading and Guildford. Ascot is also convenient for the M3, M4, M25 and Heathrow Airport.