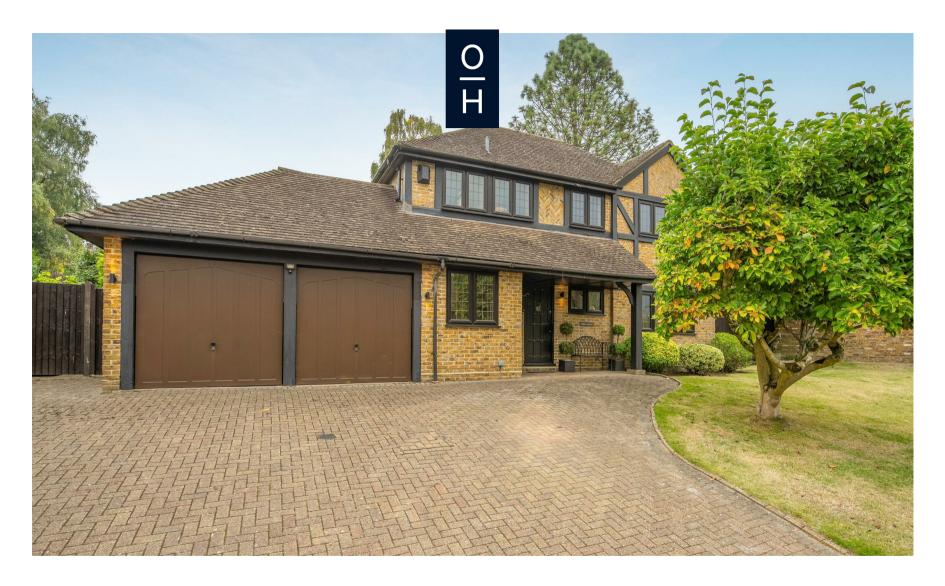

## Hawkins Close, Chavey Down

**OSBORNE HEATH** 

A modern four bedroom detached family home with a driveway and double garage nestled down a quiet cul-de-sac.

On the ground floor is a lounge, dining room, study, open plan kitchen and diner, utility room and wc.

The first floor is the principal bedroom with a modern ensuite, three further bedrooms and a modern family bathroom.

Outside is a driveway, double garage and side access to the lawned garden.

Hawkins Close is a small private cul-de-sac. Nearby places of interest include Ascot Racecourse, The Berkshire Golf Club, Coworth Park, Guards Polo Club, Sunningdale Golf Club, Swinley Forest Golf Club, Wentworth Club and Windsor Great Park. Local Private schools include Heathfield, Lambrook, LVS, Papplewick, St George's, St Mary's, Sunningdale and The Marist. Martins Heron train station (10 minute walk) runs services to London, Reading and Guildford. Ascot is also convenient for the M3, M4, M25 and Heathrow Airport.