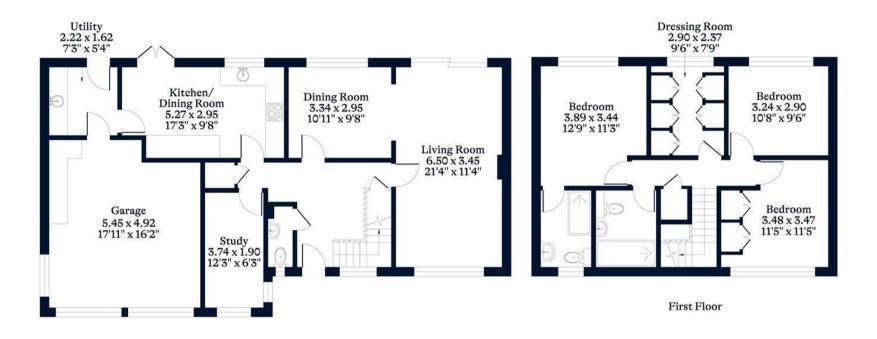

## Hawkins Close, Chavey Down

**OSBORNE HEATH** 

A modern four bedroom detached family home with a driveway and double garage nestled down a quiet cul-de-sac.

On the ground floor is a lounge, dining room, study, open plan kitchen and diner, utility room and wc.

The first floor is the principal bedroom with a modern ensuite, three further bedrooms and a modern family bathroom.

Outside is a driveway, double garage and side access to the lawned garden.

Hawkins Close is a small private cul-de-sac. Nearby places of interest include Ascot Racecourse, The Berkshire Golf Club, Coworth Park, Guards Polo Club, Sunningdale Golf Club, Swinley Forest Golf Club, Wentworth Club and Windsor Great Park. Local Private schools include Heathfield, Lambrook, LVS, Papplewick, St George's, St Mary's, Sunningdale and The Marist. Martins Heron train station (10 minute walk) runs services to London, Reading and Guildford. Ascot is also convenient for the M3, M4, M25 and Heathrow Airport.

## APPROXIMATE FLOOR AREA

House - 166.00 sq m - 1787 sq ft (Gross Internal Area)

## NOT TO SCALE

This plan is for illustration purposes only

This plan is for layout guidance only. Not drawn to scale unless stated. Windows and door openings are approximate. Whilst every care is taken in the preparation of this plan, please check all dimensions, shapes and compass bearings before making any decisions reliant upon them.

OSBORNEHEATH.CO.UK

**Ground Floor**