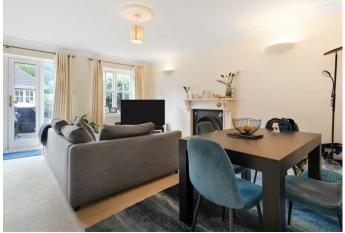

The ground floor has a living and dining room, kitchen and a downstairs WC.

On the first floor is the main bedroom with en suite and built-in wardrobes, two further bedrooms, one of which is used as a study, and a family bathroom.