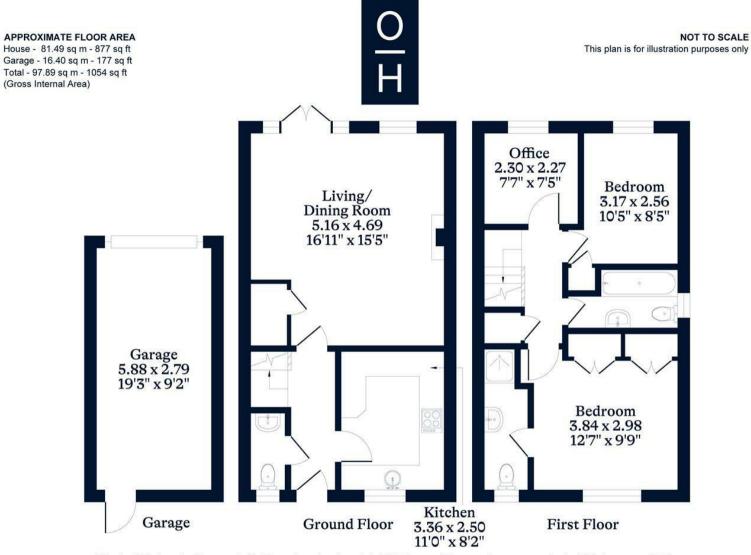

The ground floor has a living and dining room, kitchen and a downstairs WC.

On the first floor is the main bedroom with en suite and built-in wardrobes, two further bedrooms, one of which is used as a study, and a family bathroom.

Outside the property has a private driveway and garden with a garage to the rear.

Chobham Road in the centre of Sunningdale. There are a number of popular restaurants and cafes less than 160 yards away. Waitrose and Sunningdale Train Station are also a short stroll away, offering services to London Waterloo and Reading. Nearby places of interest include Ascot Racecourse, Guards Polo Club, Sunningdale Golf Club, Wentworth Club and Windsor Great Park. Sunningdale is also convenient for the M3, M4, M25 and Heathrow Airport.

EPC rating D. Council Tax band F

This plan is for layout guidance only. Not drawn to scale unless stated. Windows and door openings are approximate. Whilst every care is taken in the preparation of this plan, please check all dimensions, shapes and compass bearings before making any decisions reliant upon them.