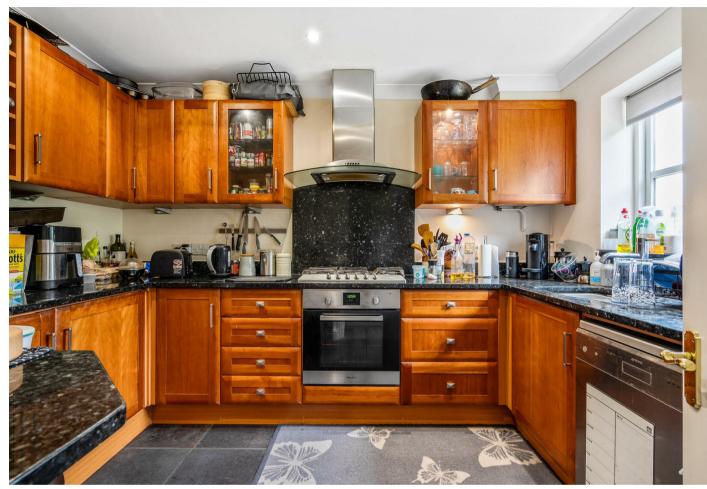

The ground floor has a living and dining room, kitchen and a downstairs WC.

On the first floor is the main bedroom with en suite and built-in wardrobes, two further bedrooms, one of which is used as a study, and a family bathroom.