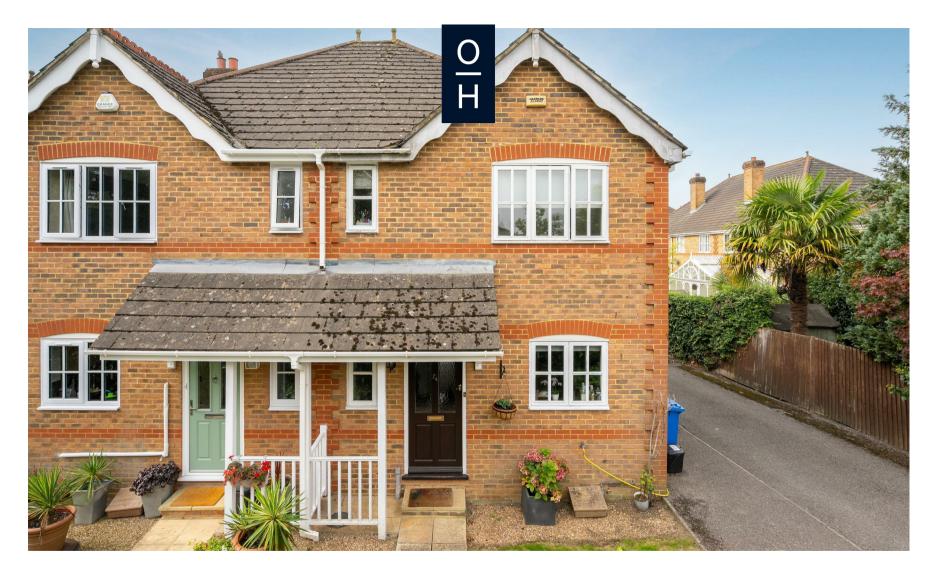

## Chobham Road, Sunningdale

**OSBORNE HEATH** 

A three bedroom, two bathroom house with a driveway and garage, south west facing garden located within walking distance to Sunningdale high street and train station. No onward chain.

Outside the property has a private driveway and garden with a garage to the rear.

Chobham Road in the centre of Sunningdale. There are a number of popular restaurants and cafes less than 160 yards away. Waitrose and Sunningdale Train Station are also a short stroll away, offering services to London Waterloo and Reading. Nearby places of interest include Ascot Racecourse, Guards Polo Club, Sunningdale Golf Club, Wentworth Club and Windsor Great Park. Sunningdale is also convenient for the M3, M4, M25 and Heathrow Airport.