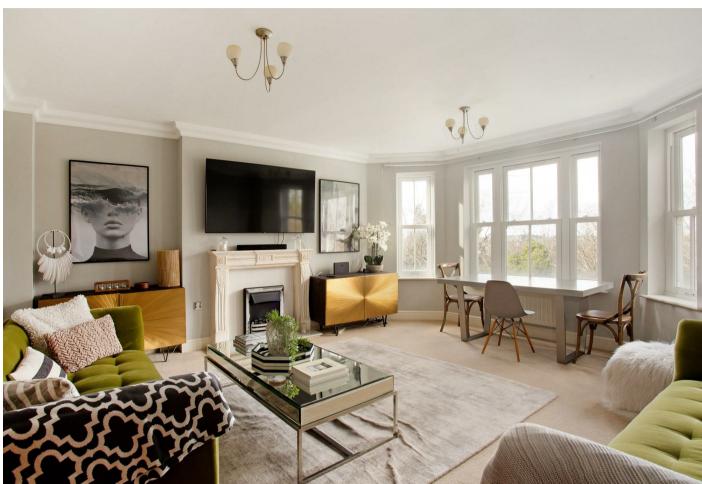

## A modern two double bedroom, two bathroom apartment with views overlooking gardens.

This modern third floor apartment has a living room with dining area, separate kitchen, principal bedroom with bespoke fitted wardrobes and an en suite shower room, second double bedroom with bespoke fitted wardrobes, and a bathroom.