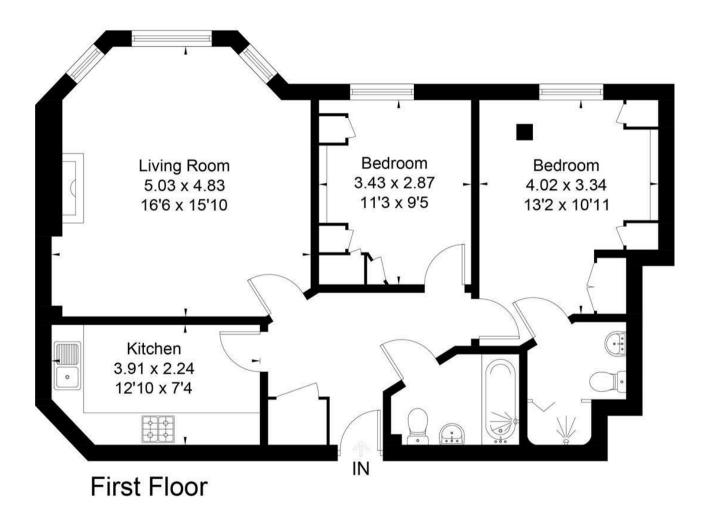

## A modern two double bedroom, two bathroom apartment with views overlooking gardens.

This modern third floor apartment has a living room with dining area, separate kitchen, principal bedroom with bespoke fitted wardrobes and an en suite shower room, second double bedroom with bespoke fitted wardrobes, and a bathroom.

This apartment has underground parking and two vehicles and access to communal gardens with a bike store and a lift.

Grand Regency Heights is off Burleigh Road. The development is opposite Ascot Racecourse. Other nearby places of interest include The Berkshire Golf Club, Coworth Park, Guards Polo Club, The Lexicon, Sunningdale Golf Club, Wentworth Club, Windsor Castle and Windsor Great Park. The nearest train station is Ascot where trains run to London, Reading and Guildford. Ascot is also convenient for the M3, M4, M25 and Heathrow Airport.