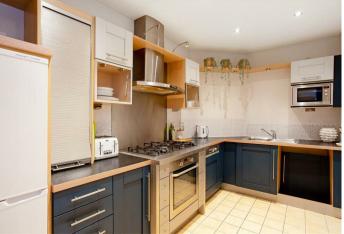

## A modern two double bedroom, two bathroom apartment with views overlooking gardens.

This modern third floor apartment has a living room with dining area, separate kitchen, principal bedroom with bespoke fitted wardrobes and an en suite shower room, second double bedroom with bespoke fitted wardrobes, and a bathroom.