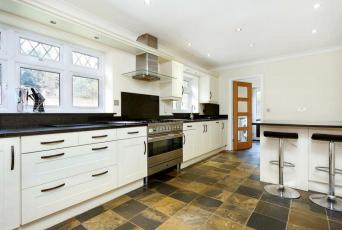

Holmes Close, Sunninghill

**OSBORNE HEATH** 

A four double bedroom, four bathroom detached house in a culde-sac with driveway parking, a double garage, west facing garden and no onward chain.

On the ground floor there is a living room, dining room, conservatory, kitchen with breakfast bar, utility with access to the garage, downstairs WC and an en suite bedroom.