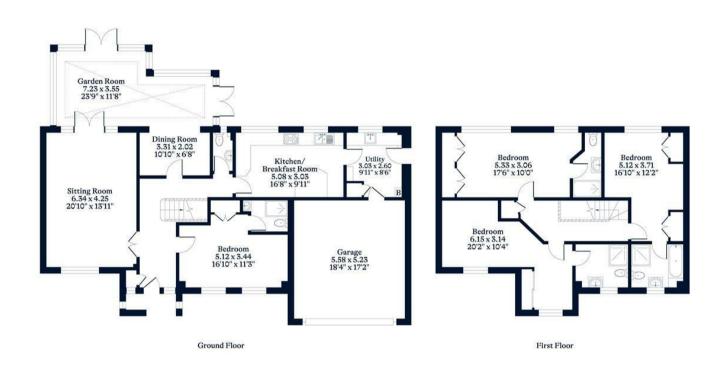

Holmes Close, Sunninghill

**OSBORNE HEATH** 

A four double bedroom, four bathroom detached house in a culde-sac with driveway parking, a double garage, west facing garden and no onward chain.

On the ground floor there is a living room, dining room, conservatory, kitchen with breakfast bar, utility with access to the garage, downstairs WC and an en suite bedroom.

On the first floor there are three double bedrooms with  ${\sf en}$  suites, one bedroom has a dressing area and the other two bedrooms have built-in wardrobes.

To the front of the house is driveway parking and the double garage plus side access to a secluded west facing garden with artificial lawn and second garden area.

## APPROXIMATE FLOOR AREA

House - 205.52 sq m - 2212 sq ft Garage - 29.18 sq m - 314 sq ft Total - 234.70 sq m - 2526 sq ft (Gross Internal Area)

## NOT TO SCALE

This plan is for illustration purposes only

This plan is for layout guidance only. Not drawn to scale unless stated. Windows and door openings are approximate. Whilst every care is taken in the preparation of this plan, please check all dimensions, shapes and compass bearings before making any decisions reliant upon them.