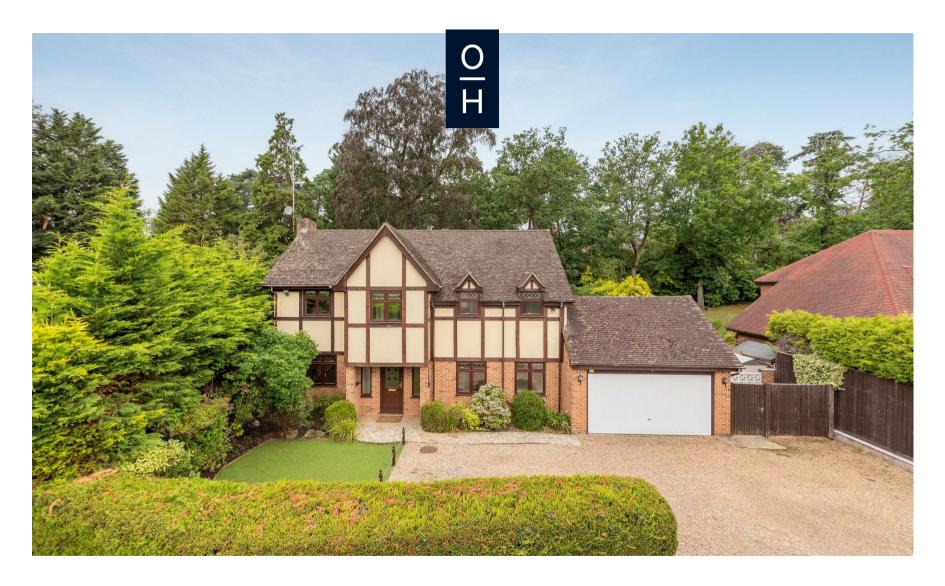

Holmes Close, Sunninghill

**OSBORNE HEATH** 

A four double bedroom, four bathroom detached house in a culde-sac with driveway parking, a double garage, west facing garden and no onward chain.

On the ground floor there is a living room, dining room, conservatory, kitchen with breakfast bar, utility with access to the garage, downstairs WC and an en suite bedroom.

On the first floor there are three double bedrooms with  ${\sf en}$  suites, one bedroom has a dressing area and the other two bedrooms have built-in wardrobes.

To the front of the house is driveway parking and the double garage plus side access to a secluded west facing garden with artificial lawn and second garden area.

Holmes Close is in the popular village of Sunninghill. Nearby schools include Charters, Lambrook, St Francis, St Georges, St Marys, St Michael's and The Marist. The village has a number of local high street businesses and great restaurants and pubs. Nearby places of interest include Ascot Racecourse, Guards Polo Club, Legoland, The Lexicon, Wentworth Club, Windsor Castle and Windsor Great Park. Sunninghill is also convenient for the M3, M4, M25 and Heathrow Airport.