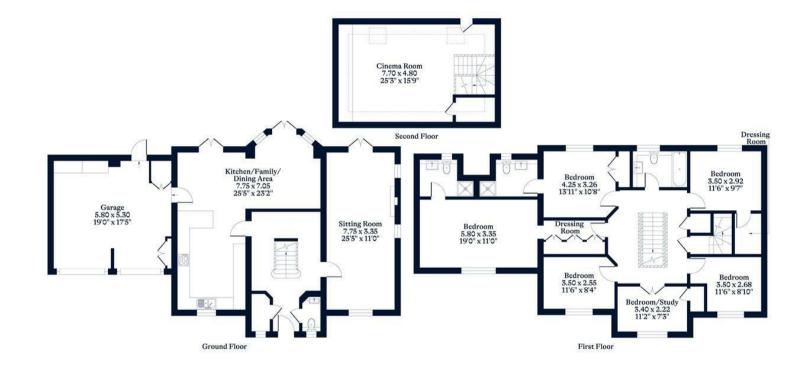

## A modern six bedroom family home set in a gated development with a double garage and a driveway.

The ground floor has the living room, kitchen with a breakfast bar snug and dining room, integral double garage and a downstairs WC.

On the first floor is the principal bedroom with a walk-in wardrobe and an en suite, guest room with a an en suite, three further double bedrooms, family bathroom and a study or sixth bedroom.

The second floor has been converted into a a cinema room with black out blinds and surround-sound.

EPC rating C. Council Tax band H.

House - 226.73 sq m - 2441 sq ft Garage - 30.74 sq m - 331 sq ft Total - 257.47 sq m - 2772 sq ft (Gross Internal Area)

NOT TO SCALE This plan is for illustration purposes only

This plan is for layout guidance only. Not drawn to scale unless stated. Windows and door openings are approximate. Whilst every care is taken in the preparation of this plan, please check all dimensions, shapes and compass bearings before making any decisions reliant upon them.