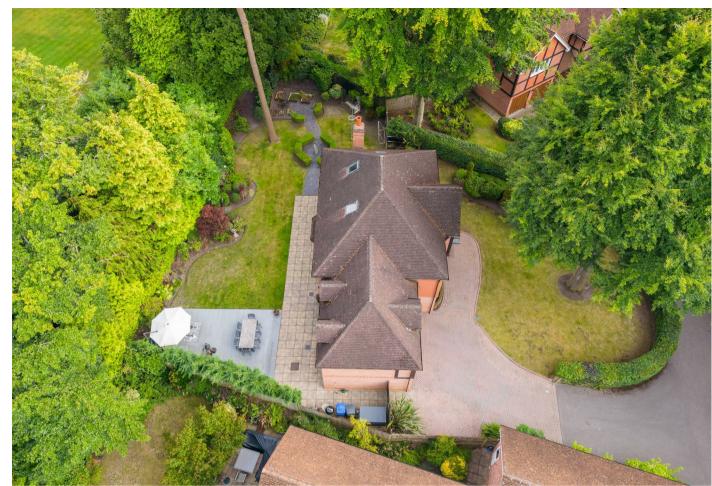

Outside the property has a gated entrance, large driveway, double garage and side access to the garden.

Lullingstone House is located on Hancocks Mount in a gated development, within walking distance to Sunninghill village. Nearby schools include Charters, Cheapside, Lambrook, LVS, The Marist, Papplewick, St Francis, St George's and St Mary's. Local places of interest include Ascot Racecourse, Coworth Park, Guards Polo Club, Legoland, The Lexicon, Sunningdale Golf Club, Swinley Forest Golf Club, Virginia Water Lake, Wentworth Club and Windsor Great Park. The stations in Ascot and Sunningdale run trains to London, Guildford and Reading. Sunninghill is also convenient for the M3, M4, M25 and Heathrow Airport.