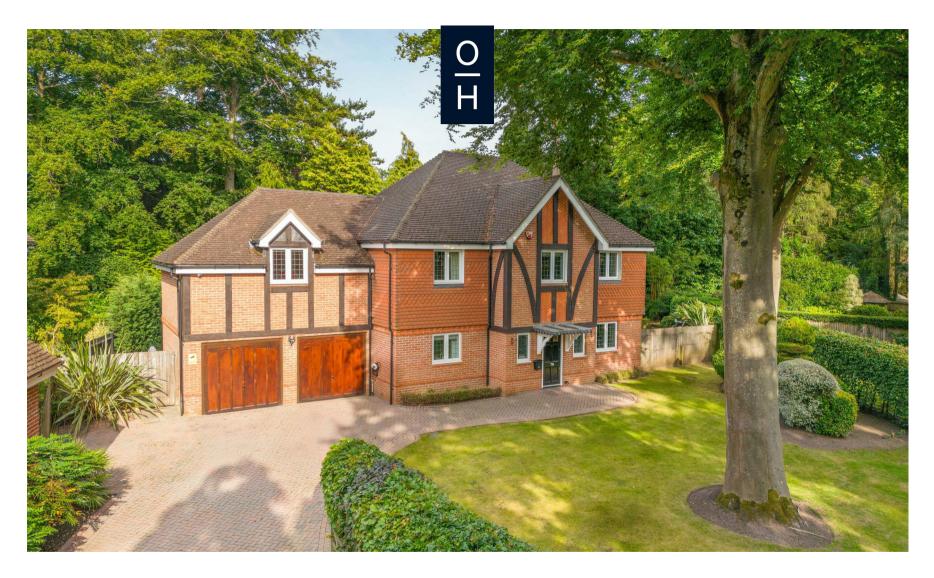

## Hancocks Mount, Sunningdale

**OSBORNE HEATH** 

## A modern six bedroom family home set in a gated development with a double garage and a driveway.

The ground floor has the living room, kitchen with a breakfast bar snug and dining room, integral double garage and a downstairs WC.

Outside the property has a gated entrance, large driveway, double garage and side access to the garden.

Lullingstone House is located on Hancocks Mount in a gated development, within walking distance to Sunninghill village. Nearby schools include Charters, Cheapside, Lambrook, LVS, The Marist, Papplewick, St Francis, St George's and St Mary's. Local places of interest include Ascot Racecourse, Coworth Park, Guards Polo Club, Legoland, The Lexicon, Sunningdale Golf Club, Swinley Forest Golf Club, Virginia Water Lake, Wentworth Club and Windsor Great Park. The stations in Ascot and Sunningdale run trains to London, Guildford and Reading. Sunninghill is also convenient for the M3, M4, M25 and Heathrow Airport.