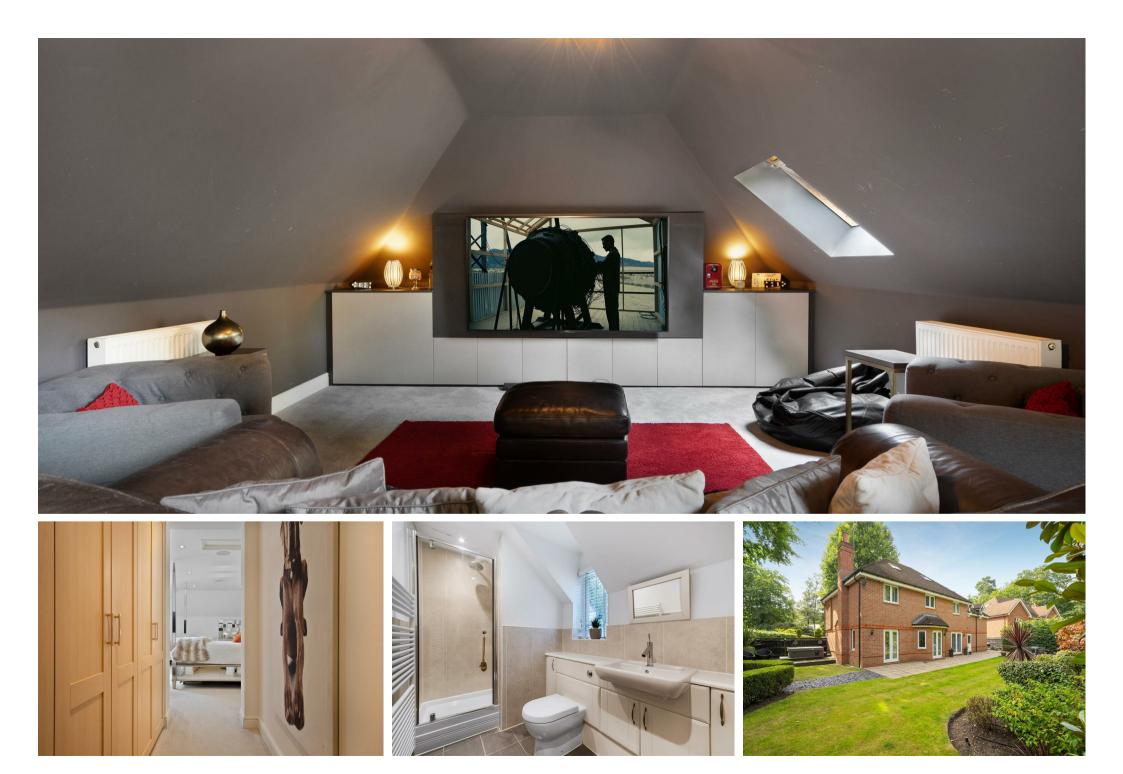

On the first floor is the principal bedroom with a walk-in wardrobe and an en suite, guest room with a an en suite, three further double bedrooms, family bathroom and a study or sixth bedroom.

The second floor has been converted into a a cinema room with black out blinds and surround-sound.

Outside the property has a gated entrance, large driveway, double garage and side access to the garden.

Lullingstone House is located on Hancocks Mount in a gated development, within walking distance to Sunninghill village. Nearby schools include Charters, Cheapside, Lambrook, LVS, The Marist, Papplewick, St Francis, St George's and St Mary's. Local places of interest include Ascot Racecourse, Coworth Park, Guards Polo Club, Legoland, The Lexicon, Sunningdale Golf Club, Swinley Forest Golf Club, Virginia Water Lake, Wentworth Club and Windsor Great Park. The stations in Ascot and Sunningdale run trains to London, Guildford and Reading. Sunninghill is also convenient for the M3, M4, M25 and Heathrow Airport.