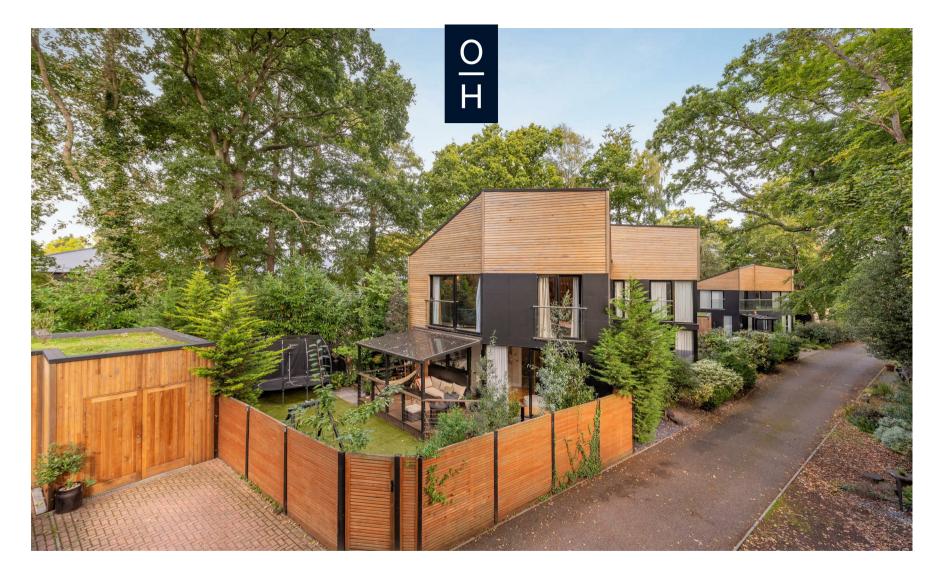

## Manor Wood Grove, Bagshot

**OSBORNE HEATH** 

## Three bedroom, two bathroom semi detached eco home with garage and driveway parking.

On the ground floor is the lounge room, open plan kitchen/ dinner with high quality German manufactured Kube kitchen units, Blanco Sinks and taps. and WC.

On the first floor is the main bedrooms with ensuite and Juliet balcony, two further double bedrooms and a family bathroom.

Outside the property has driveway, garage and side access to the astro turfed garden and patio area. Further to this is a studio with power which makes a good study or studio.