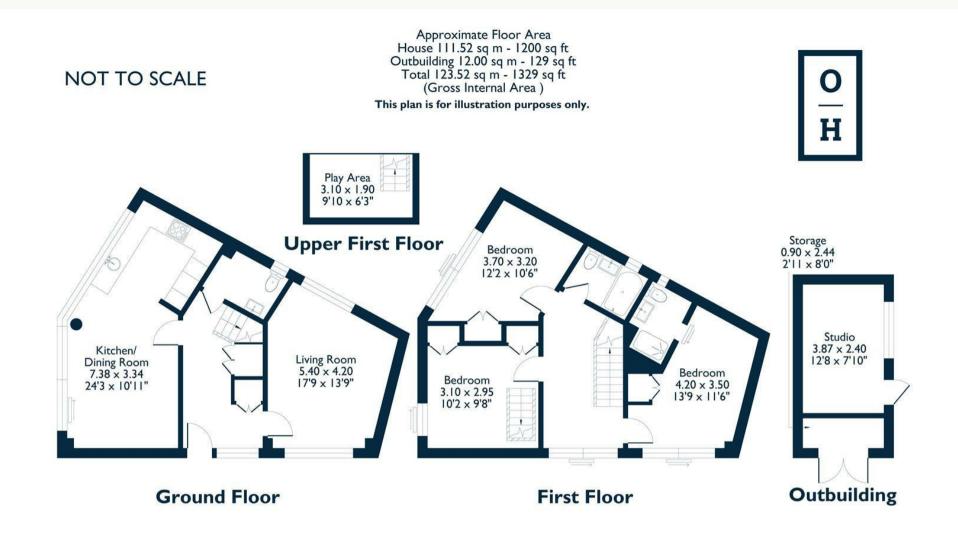

## Three bedroom, two bathroom semi detached eco home with garage and driveway parking.

On the ground floor is the lounge room, open plan kitchen/ dinner with high quality German manufactured Kube kitchen units, Blanco Sinks and taps. and WC.

On the first floor is the main bedrooms with ensuite and Juliet balcony, two further double bedrooms and a family bathroom.

Outside the property has driveway, garage and side access to the astro turfed garden and patio area. Further to this is a studio with power which makes a good study or studio.

EPC Rating C. Council Tax Band F.

This plan is for layout guidance only. Not drawn to scale unless stated. Windows and door openings are approximate. Whilst every care is taken in the preparation of this plan, please check all dimensions, shapes and compass bearings before making any decisions reliant upon them.