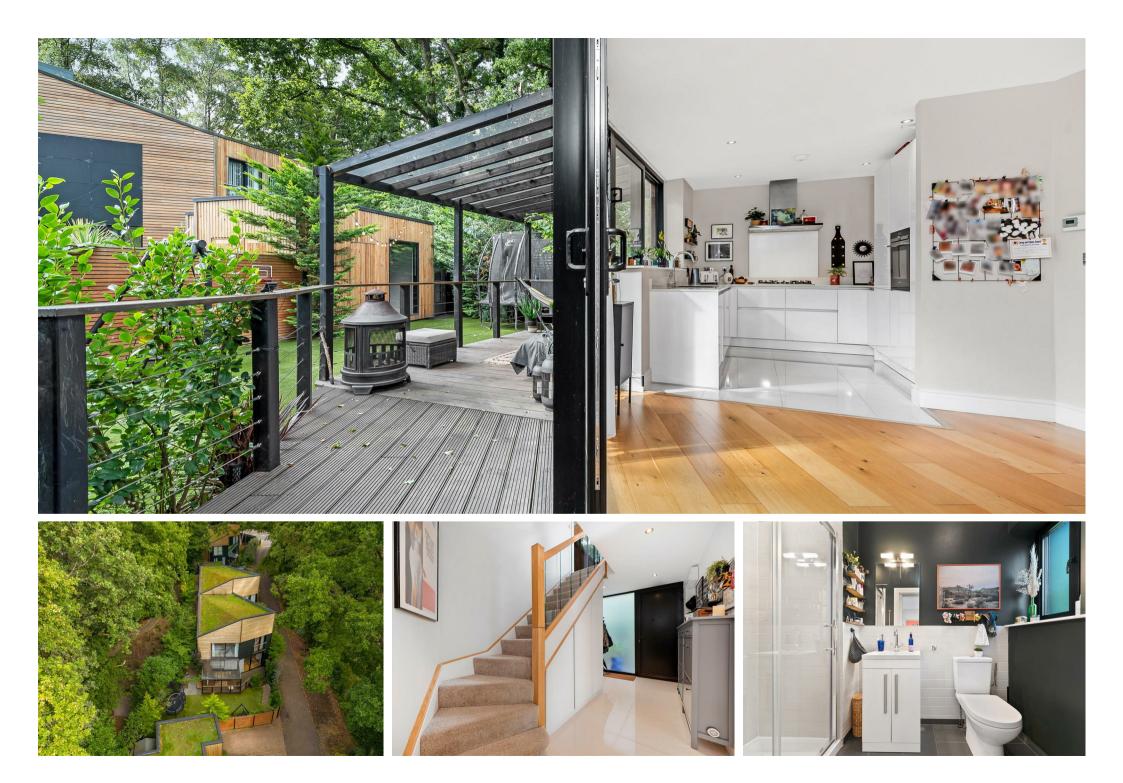

## Three bedroom, two bathroom semi detached eco home with garage and driveway parking.

On the ground floor is the lounge room, open plan kitchen/ dinner with high quality German manufactured Kube kitchen units, Blanco Sinks and taps. and WC.

On the first floor is the main bedrooms with ensuite and Juliet balcony, two further double bedrooms and a family bathroom.

Outside the property has driveway, garage and side access to the astro turfed garden and patio area. Further to this is a studio with power which makes a good study or studio.

Bagshot is conveniently located for access to the motorway network and Heathrow Airport, while private aviation facilities are available atFarnborough and Fairoaks Airfields. A Waitrose store and Bagshot High Street are both within striking distance whilst the historic towns of Guildford and Windsor, both with thriving High Streets, offer a wider range of amenities. Some of the best known golf courses in the world may be found in the area, notably Wentworth and Sunningdale. There are excellent spa facilities at Pennyhill Park, Coworth Park, Wentworth, Berystede and Foxhills, and many local riding schools and stables for those with equestrian interests. Attractions for all of the family include Windsor Castle, Legoland, Thorpe Park, Windsor Great Park, Virginia Water Lake and Savill Garden. Pleasant walks and off-road cycling are available at the nearby Bagshot Heath and Swinley Forest.