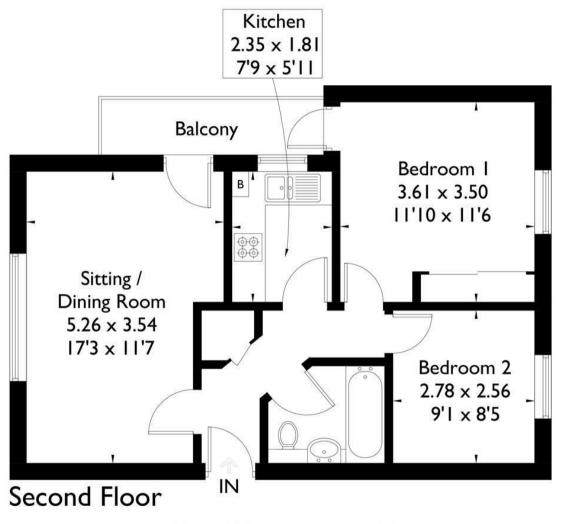

### Lower Village Road, Ascot, SL5

Approximate Gross Internal Area = 52.8 sq m / 568 sq ft

#### FLOORPLANZ © 2016 0845 6344080 Ref: 172080

This plan is for layout guidance only. Drawn in accordance with RICS guidelines. Not drawn to scale unless stated. Windows & door openings are approximate. Whilst every care is taken in the preparation of this plan, please check all dimensions, shapes & compass bearings before making any decisions reliant upon them.