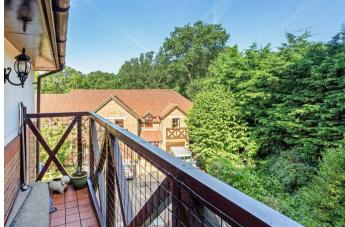

## A refurbished two bedroom apartment in a gated development with a balcony, allocated parking and no onward chain.

This top floor apartment is tucked away at the back of the building with a secluded balcony. There is a double aspect reception room, separate kitchen, airing cupboard, modern bathroom and two bedrooms. The balcony can be accessed from the reception room and the main bedroom. Additional this apartment benefits from a large loft space which makes for excellent storage and unique for apartment living.