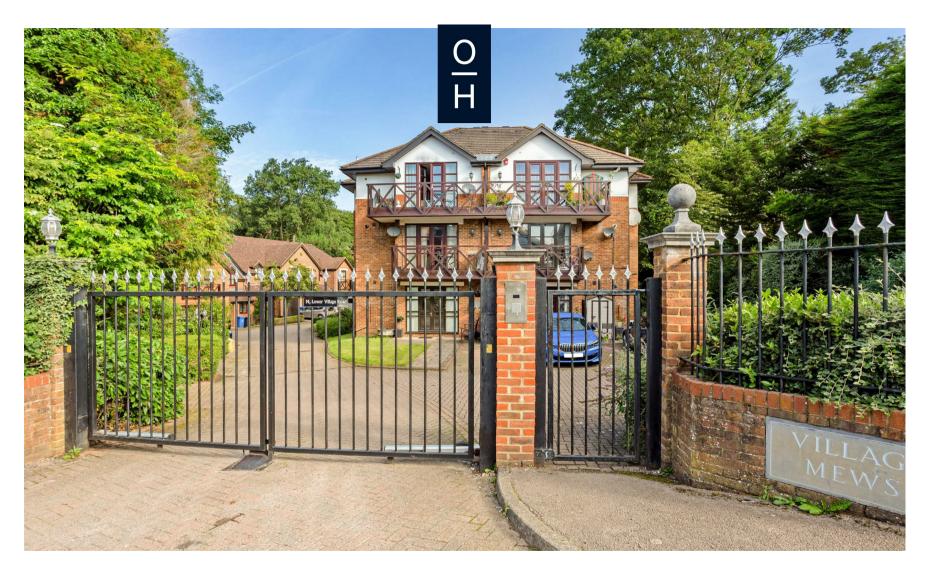

## A refurbished two bedroom apartment in a gated development with a balcony, allocated parking and no onward chain.

This top floor apartment is tucked away at the back of the building with a secluded balcony. There is a double aspect reception room, separate kitchen, airing cupboard, modern bathroom and two bedrooms. The balcony can be accessed from the reception room and the main bedroom. Additional this apartment benefits from a large loft space which makes for excellent storage and unique for apartment living.