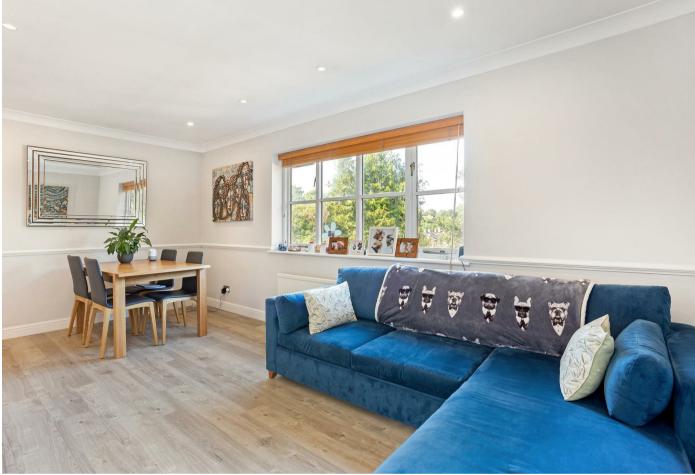

## A refurbished two bedroom apartment in a gated development with a balcony, allocated parking and no onward chain.

This top floor apartment is tucked away at the back of the building with a secluded balcony. There is a double aspect reception room, separate kitchen, airing cupboard, modern bathroom and two bedrooms. The balcony can be accessed from the reception room and the main bedroom. Additional this apartment benefits from a large loft space which makes for excellent storage and unique for apartment living.