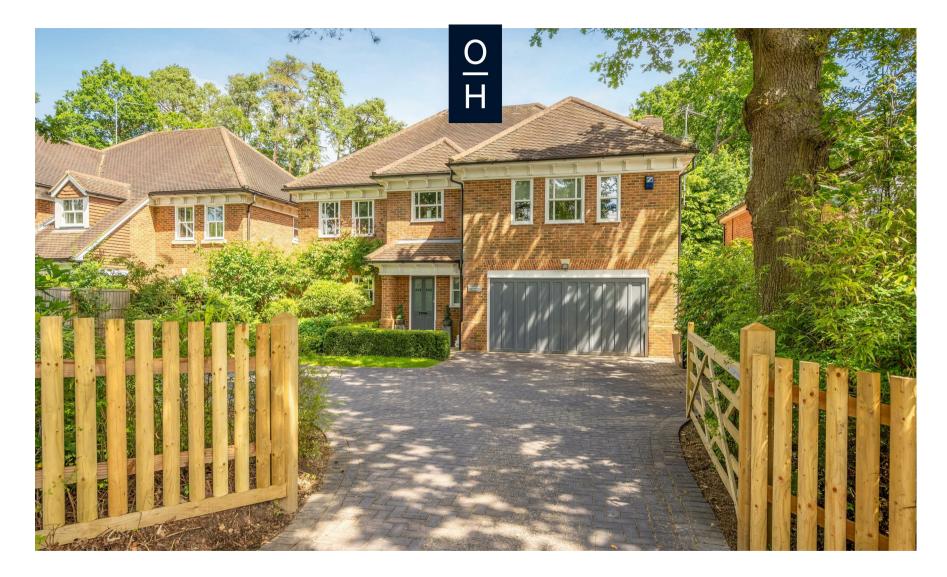

## Rise Road, Sunningdale

**OSBORNE HEATH** 

## A refurbished five double bedroom, three bathroom detached home with driveway parking and double garage.

Downstairs there is a modern kitchen, utility, dining room, living room, study, downstairs WC and integral access to the double garage.

The first floor has a principal bedroom with en suite, a second en suite bedroom, three further double bedrooms and a family bathroom.

To the front of the house there is a driveway, double garage and side access to the landscaped garden which has a patio, lawn and decking.