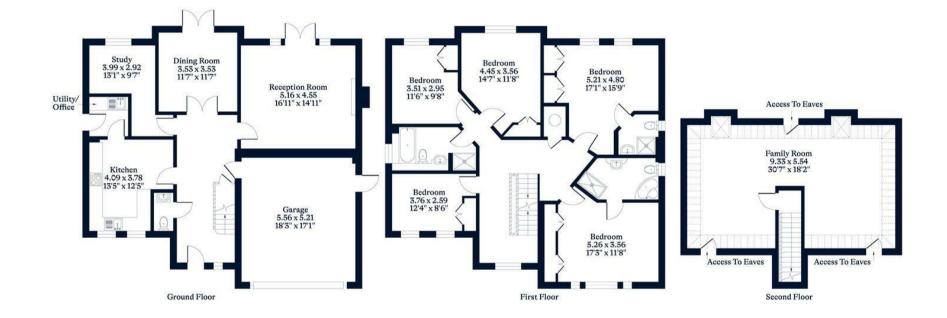

EPC rating C. Council Tax band H.

APPROXIMATE FLOOR AREA

House - 260.51 sq m - 2804 sq ft Garage - 28.19 sq m - 304 sq ft Total - 288.70 sq m - 3108 sq ft (Gross Internal Area)

NOT TO SCALE This plan is for illustration purposes only

This plan is for layout guidance only. Not drawn to scale unless stated. Windows and door openings are approximate. Whilst every care is taken in the preparation of this plan, please check all dimensions, shapes and compass bearings before making any decisions reliant upon them.