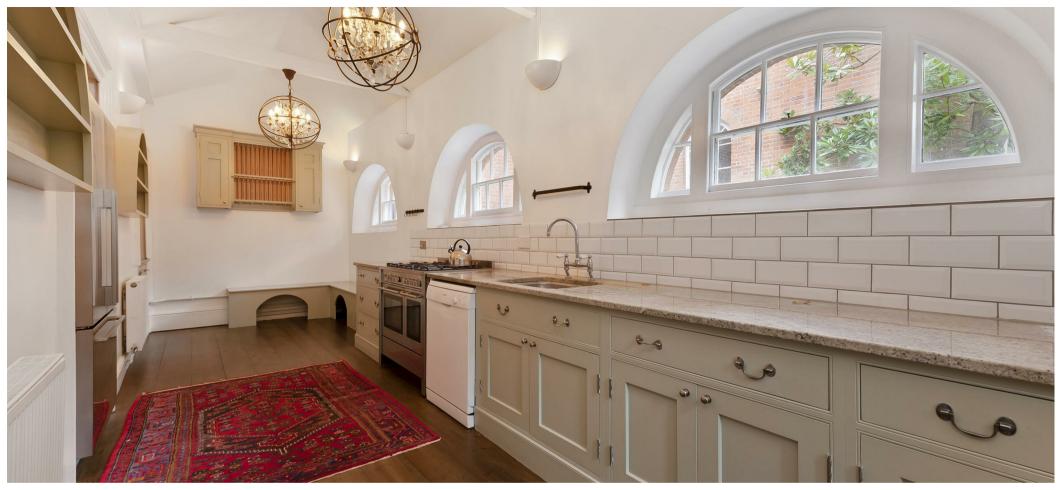

Downstairs there is a grand drawing room, dining room, kitchen, study, and a downstairs WC.

Upstairs there is a principal bedroom with five-piece en suite, second double bedroom with fitted wardrobes, two bathrooms, and three further bedrooms. This property has two staircases, and the rear staircase includes built-in storage and a bookcase, creating a cozy reading nook.