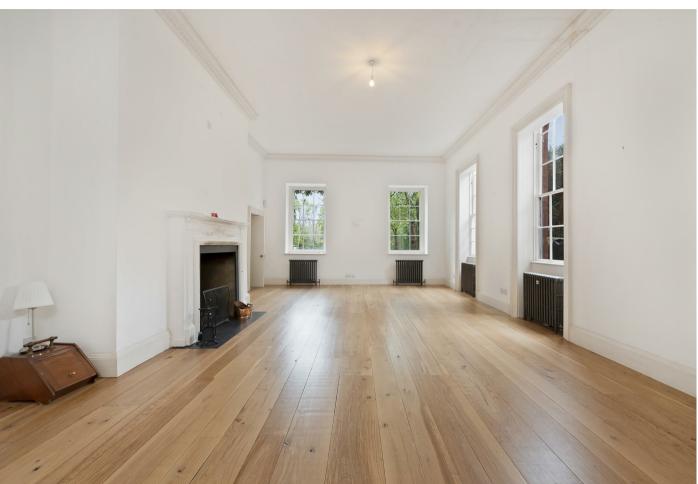

## A Georgian Grade II listed country mansion that has been converted into a five bedroom home with gated driveway.

This unique home has character features such as high ceilings, double aspect windows in each room allow for plenty of natural light and views of the gardens.

Downstairs there is a grand drawing room, dining room, kitchen, study, and a downstairs WC.

Upstairs there is a principal bedroom with five-piece en suite, second double bedroom with fitted wardrobes, two bathrooms, and three further bedrooms. This property has two staircases, and the rear staircase includes built-in storage and a bookcase, creating a cozy reading nook.