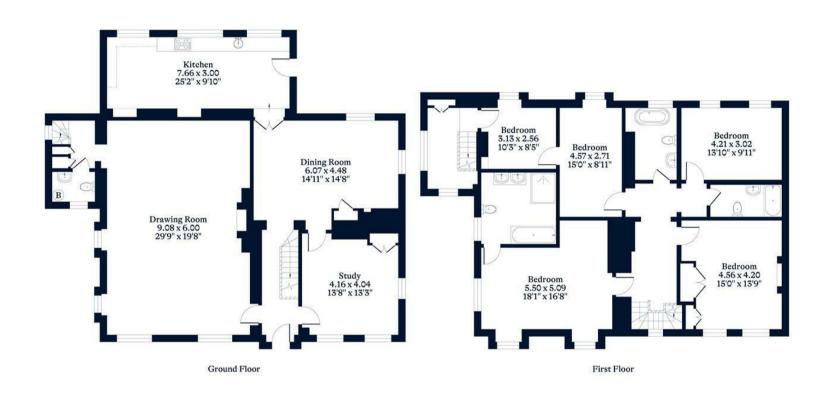

Downstairs there is a grand drawing room, dining room, kitchen, study, and a downstairs WC.

Upstairs there is a principal bedroom with five-piece en suite, second double bedroom with fitted wardrobes, two bathrooms, and three further bedrooms. This property has two staircases, and the rear staircase includes built-in storage and a bookcase, creating a cozy reading nook.

## APPROXIMATE FLOOR AREA

House - 274.39 sq m - 2954 sq ft (Gross Internal Area)

## NOT TO SCALE

This plan is for illustration purposes only

This plan is for layout guidance only. Not drawn to scale unless stated. Windows and door openings are approximate. Whilst every care is taken in the preparation of this plan, please check all dimensions, shapes and compass bearings before making any decisions reliant upon them.