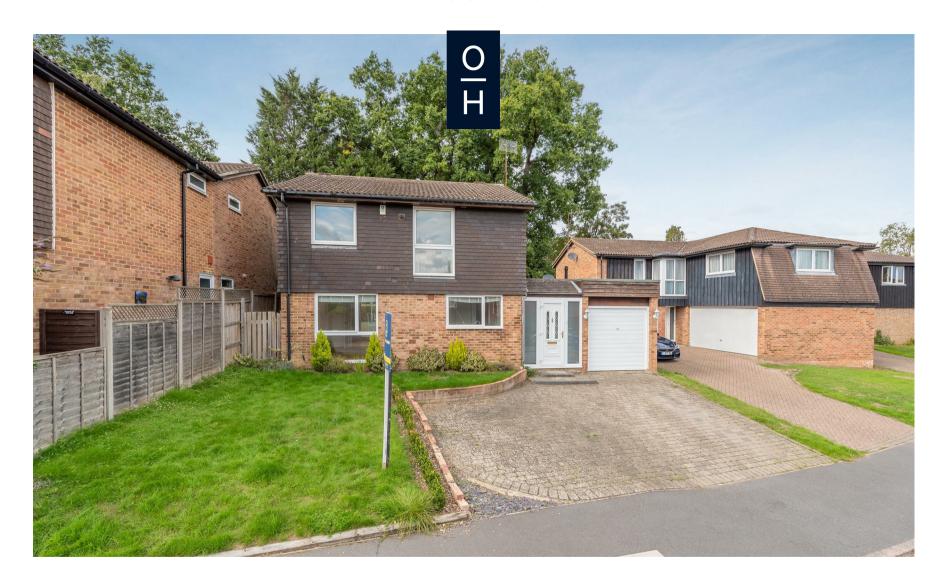

Cavendish Meads, Ascot

**OSBORNE HEATH** 

A four bedroom, two bathroom detached family home with garage and driveway parking in Sunninghill Village.

The ground floor has a modern kitchen with dining area, living room, shower room, large conservatory leading out to the garden and a utility room.

The top floor has four bedrooms (three of which have built-in wardrobes) and a family bathroom.

At the front of the house is a driveway, double length garage and side access to the garden.

Cavendish Meads is a cul-de-sac in the popular village of Sunninghill. Nearby schools include Charters, St Francis, St Michael's and The Marist. The village has a number of local high street businesses and great restaurants and pubs. Nearby places of interest include Ascot Racecourse, Coworth Park, Guards Polo Club, Legoland, The Lexicon, Wentworth Club, Windsor Castle and Windsor Great Park. Sunninghill is also convenient for the M3, M4, M25 and Heathrow Airport.