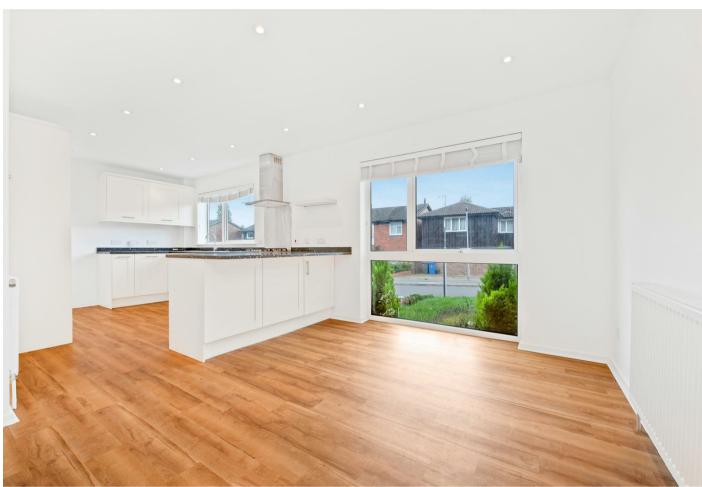

Cavendish Meads, Ascot

**OSBORNE HEATH** 

A four bedroom, two bathroom detached family home with garage and driveway parking in Sunninghill Village.

The ground floor has a modern kitchen with dining area, living room, shower room, large conservatory leading out to the garden and a utility room.