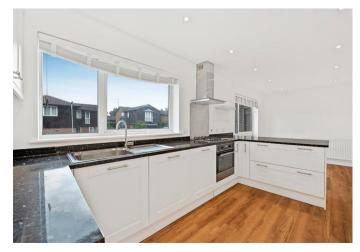

Cavendish Meads, Ascot

**OSBORNE HEATH** 

A four bedroom, two bathroom detached family home with garage and driveway parking in Sunninghill Village.

The ground floor has a modern kitchen with dining area, living room, shower room, large conservatory leading out to the garden and a utility room.