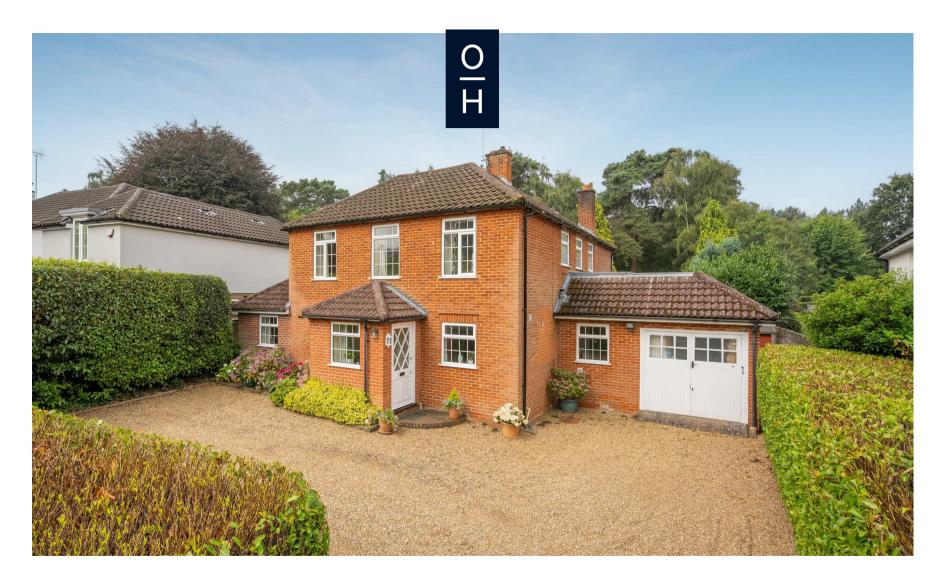

Llanvair Drive, Ascot

**OSBORNE HEATH** 

A four bedroom detached family home with a driveway, garage and a large west facing garden in a woodlands setting with potential to extend each side and to the back, subject to planning.

Outside the property has a driveway, garage and side access to the large rear west facing garden.

Llanvair Drive is located south of Ascot High Street. Nearby schools include Charters, Lambrook, The Marist, Papplewick, St Francis, St George's and St Mary's. Local places of interest include Ascot Racecourse, Guards Polo Club, Legoland, Sunningdale Golf Club, Swinley Forest Golf Club, Wentworth Club, Windsor Castle and Windsor Great Park. The nearest station is Ascot where trains run to London Waterloo, Reading and Guildford. By road Ascot is convenient for the M3, M4, M25 and Heathrow Airport.