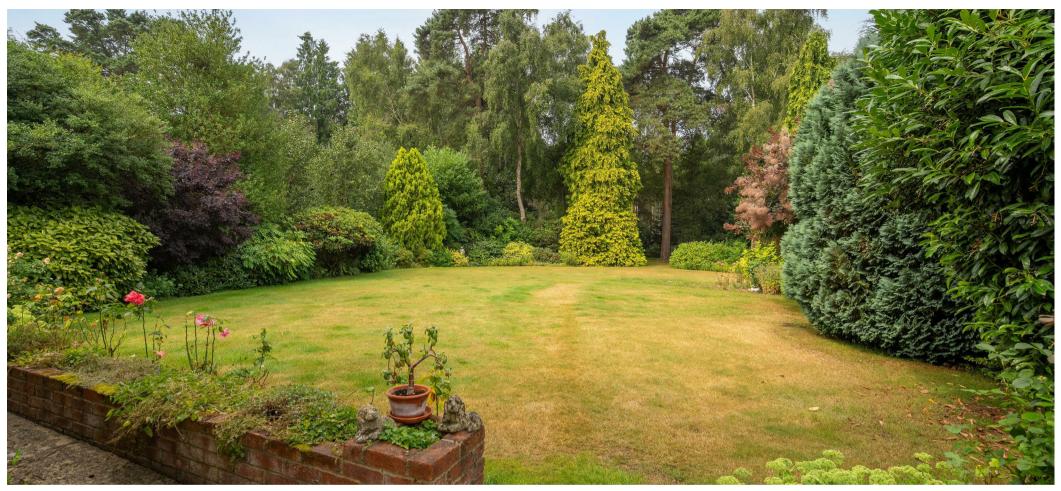

Outside the property has a driveway, garage and side access to the large rear west facing garden.

Llanvair Drive is located south of Ascot High Street. Nearby schools include Charters, Lambrook, The Marist, Papplewick, St Francis, St George's and St Mary's. Local places of interest include Ascot Racecourse, Guards Polo Club, Legoland, Sunningdale Golf Club, Swinley Forest Golf Club, Wentworth Club, Windsor Castle and Windsor Great Park. The nearest station is Ascot where trains run to London Waterloo, Reading and Guildford. By road Ascot is convenient for the M3, M4, M25 and Heathrow Airport.