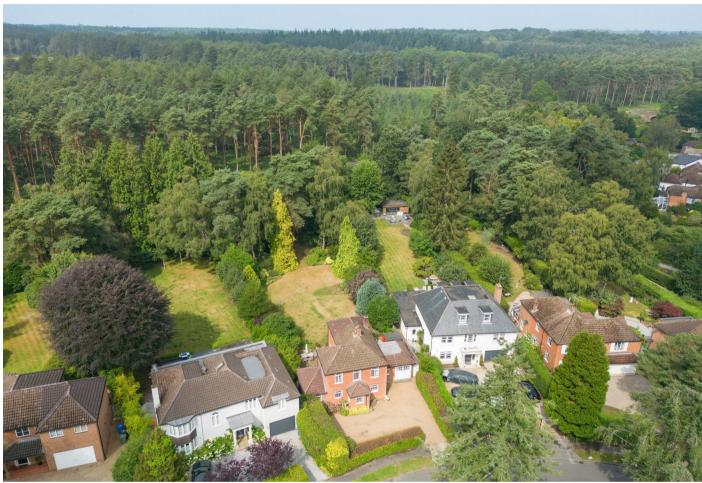

Llanvair Drive, Ascot

**OSBORNE HEATH** 

A four bedroom detached family home with a driveway, garage and a large west facing garden in a woodlands setting with potential to extend each side and to the back, subject to planning.

Outside the property has a driveway, garage and side access to the large rear west facing garden.

Llanvair Drive is located south of Ascot High Street. Nearby schools include Charters, Lambrook, The Marist, Papplewick, St Francis, St George's and St Mary's. Local places of interest include Ascot Racecourse, Guards Polo Club, Legoland, Sunningdale Golf Club, Swinley Forest Golf Club, Wentworth Club, Windsor Castle and Windsor Great Park. The nearest station is Ascot where trains run to London Waterloo, Reading and Guildford. By road Ascot is convenient for the M3, M4, M25 and Heathrow Airport.