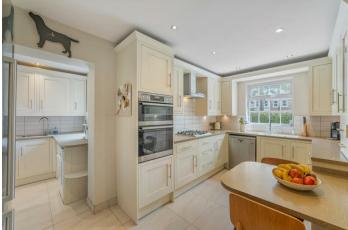

On the ground floor there is a living room, dining room, office, kitchen, utility room, shower room and access to a single garage.

The first floor has the principal bedroom with an en suite, three further bedrooms, study and a family bathroom.