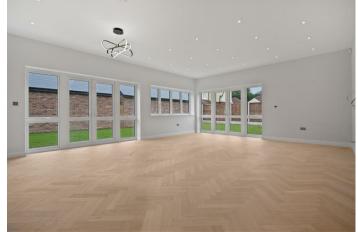

The main room is the open-plan kitchen, living and dining area with feature island and doors out to the garden. There are also two en suite bedrooms, a guest WC and a utility room.

Outside there is driveway parking and side access to a rear garden.