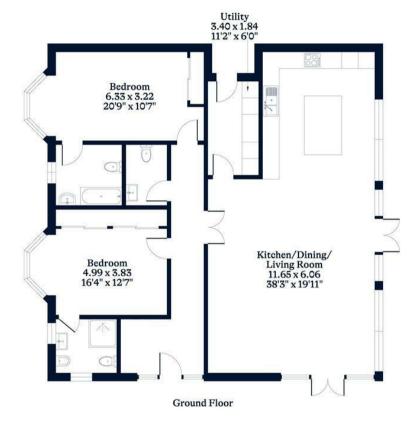

## APPROXIMATE FLOOR AREA

House - 136.05 sq m - 1464 sq ft (Gross Internal Area)

## **NOT TO SCALE**

This plan is for illustration purposes only

This plan is for layout guidance only. Not drawn to scale unless stated. Windows and door openings are approximate. Whilst every care is taken in the preparation of this plan, please check all dimensions, shapes and compass bearings before making any decisions reliant upon them.