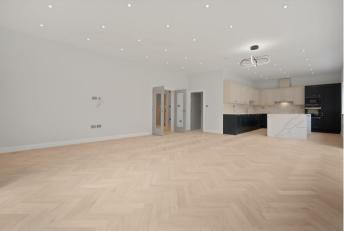

The main room is the open-plan kitchen, living and dining area with feature island and doors out to the garden. There are also two en suite bedrooms, a guest WC and a utility room.

Outside there is driveway parking and side access to a rear garden.