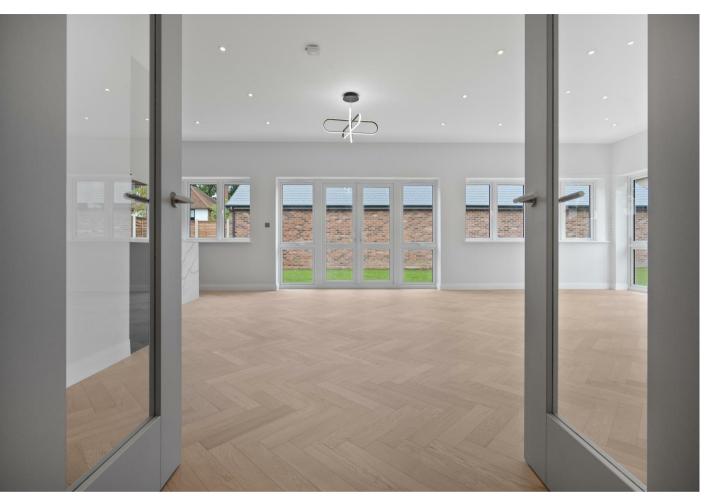

The main room is the open-plan kitchen, living and dining area with feature island and doors out to the garden. There are also two en suite bedrooms, a guest WC and a utility room.

Outside there is driveway parking and side access to a rear garden.