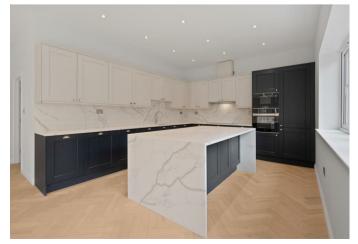

The main room is the open-plan kitchen, living and dining area with feature island and doors out to the garden. There are also two en suite bedrooms, a guest WC and a utility room.

Outside there is driveway parking and side access to a rear garden.