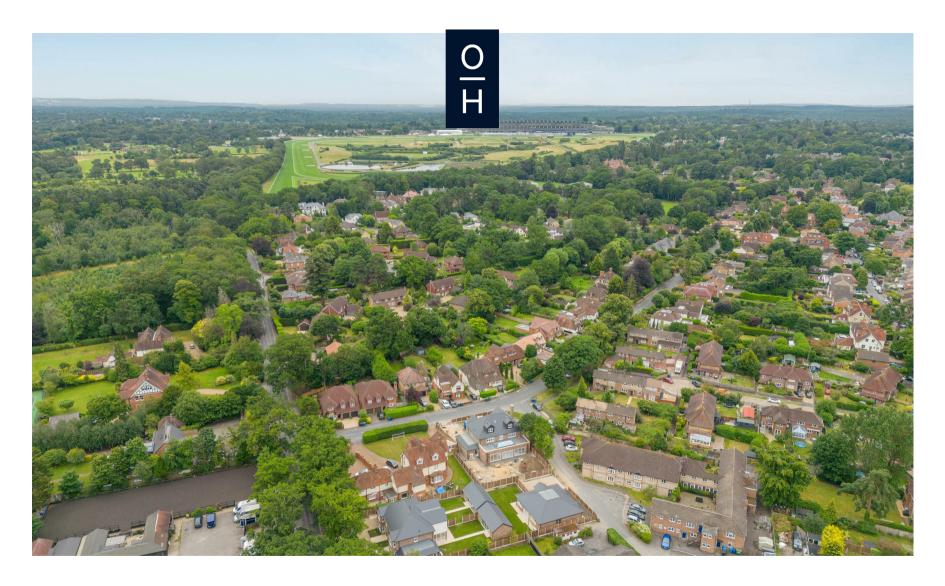

Green Meadows, Ascot

**OSBORNE HEATH** 

The new Green Meadows development is off Ranald Court, close to Ascot Racecourse. Other nearby places of interest include The Berkshire Golf Club, Coworth Park, Guards Polo Club, Legoland, The Lexicon, Sunningdale Golf Club, Swinley Forest Golf Club, Wentworth Club and Windsor Great Park. Popular local schools include Bishopsgate, Charters, Cheapside, Hall Grove, Heathfield, Lambrook, LVS, Papplewick, St George's, St Francis, St Mary's, and Sunningdale. The nearest train station is Ascot where trains run to London, Reading and Guildford. Ascot is also convenient for the M3, M4, M25 and Heathrow Airport.