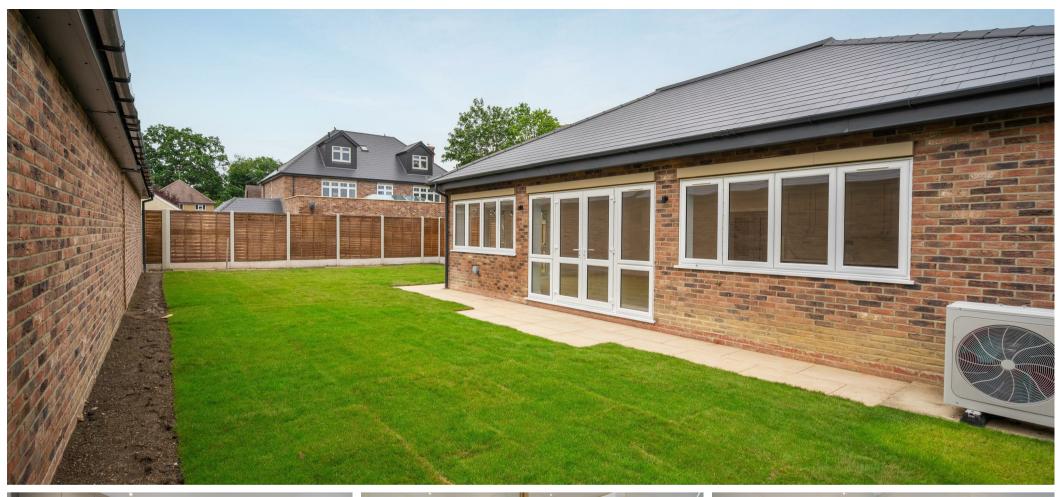

The main room is the open-plan kitchen, living and dining area with feature island and doors out to the garden. There are also two en suite bedrooms, a guest WC and a utility room.

Outside there is driveway parking and side access to a rear garden.