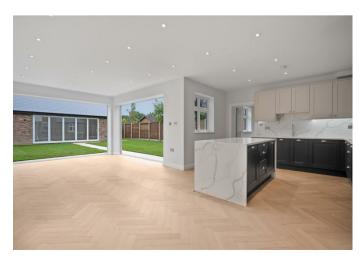

Downstairs there is a formal living room, large kitchen with central island plus living and dining areas leading out to the garden, utility room and a downstairs WC.

Upstairs there are four bedrooms, an en suite shower room to the principal bedroom and a family bathroom.