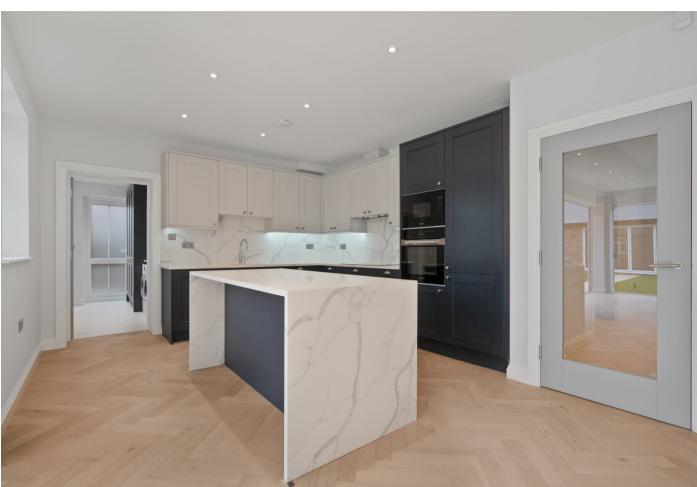

Downstairs there is a formal living room, large kitchen with central island plus living and dining areas leading out to the garden, utility room and a downstairs WC.

Upstairs there are four bedrooms, an en suite shower room to the principal bedroom and a family bathroom.