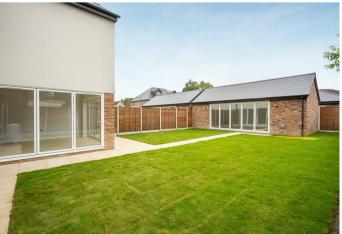

Outside there is driveway parking, a garage and side access to a south west facing rear garden which has a large garden studio.

The new Green Meadows development is off Winkfield Road, close to Ascot Racecourse. Other nearby places of interest include The Berkshire Golf Club, Coworth Park, Guards Polo Club, Legoland, The Lexicon, Sunningdale Golf Club, Swinley Forest Golf Club, Wentworth Club and Windsor Great Park. Popular local schools include Bishopsgate, Charters, Cheapside, Hall Grove, Heathfield, Lambrook, LVS, Papplewick, St George's, St Francis, St Mary's, and Sunningdale. The nearest train station is Ascot where trains run to London, Reading and Guildford. Ascot is also convenient for the M3, M4, M25 and Heathrow Airport.