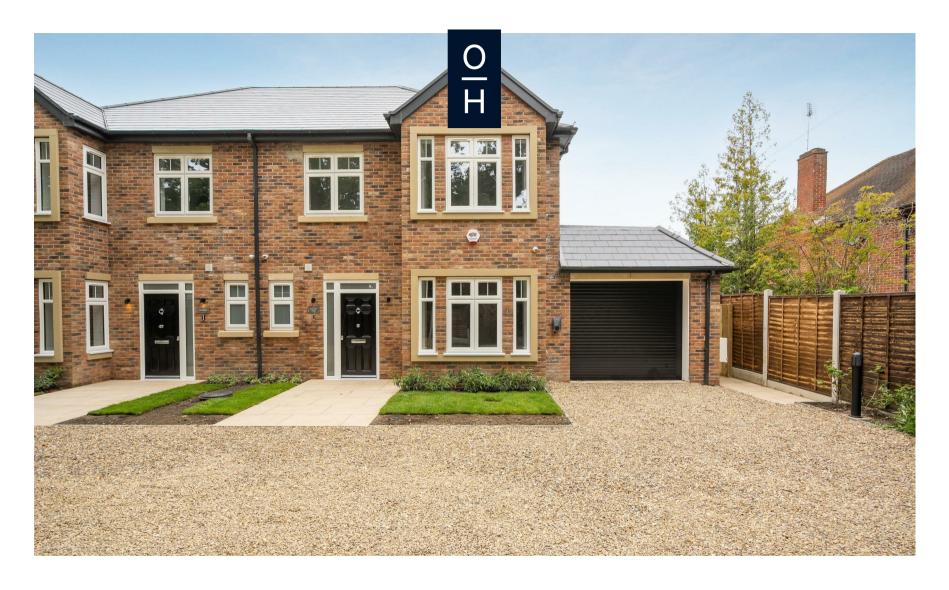

## Green Meadows, Ascot

**OSBORNE HEATH** 

## STAMP DUTY AND LEGAL CONTRIBUTIONS AVAILABLE t+c's apply. Brand new four bedroom, two bathroom house with a driveway and garage.

This brand new home is finished to a high specification to include underfloor heating, Miele and Siemens appliances, Quooker tap, CCTV, Heatmiser system, air source heat pump and EV charging.

Outside there is driveway parking, a garage and side access to a south west facing rear garden which has a large garden studio.

The new Green Meadows development is off Winkfield Road, close to Ascot Racecourse. Other nearby places of interest include The Berkshire Golf Club, Coworth Park, Guards Polo Club, Legoland, The Lexicon, Sunningdale Golf Club, Swinley Forest Golf Club, Wentworth Club and Windsor Great Park. Popular local schools include Bishopsgate, Charters, Cheapside, Hall Grove, Heathfield, Lambrook, LVS, Papplewick, St George's, St Francis, St Mary's, and Sunningdale. The nearest train station is Ascot where trains run to London, Reading and Guildford. Ascot is also convenient for the M3, M4, M25 and Heathrow Airport.